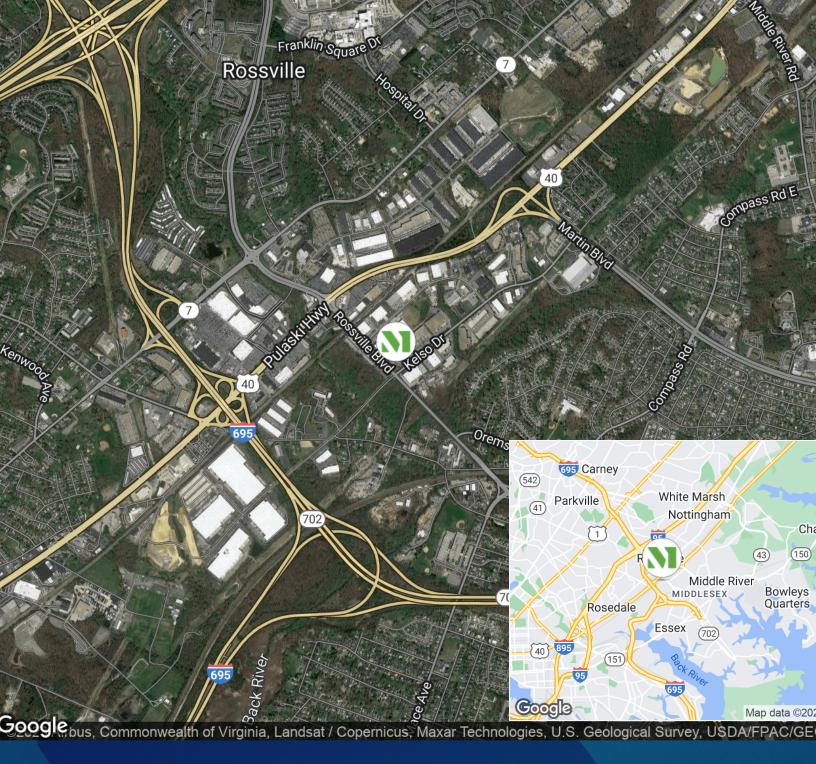

## **Building Information**

- Easy access to I-695 and I-95
- 162,100 SF flex-warehouse building
- One-story masonry construction
- 24' clear ceiling height
- Dock loading
- 120/208 volt, 3-phase, 4-wire service
- FiOS and Comcast service available
- Gas heat/public utilities
- Sprinklered
- Baltimore County, ML-IM zoning: light manufacturing, office, warehousing, distribution
- Less than two miles from the Community College of Baltimore County and Franklin Square Hospital
- MTA bus stop at park entry

## **Surrounding Amenities**

- ALDI
- Arby's
- Bill Bateman's
- Checkers
- Chipotle
- · Country Inn & Suites
- Domino's
- DuClaw Brewing Company
- Dunkin'
- FedEx
- Giant
- · Home Depot
- Marshalls

- McDonald's
- Office Depot
- Panda Express
- Panera Bread
- Popeyes Louisiana Kitchen
- Royal Farms
- Sam's Club
- Sky Zone Trampoline Park
- Sonic
- Tropical Smoothie Cafe
- Walgreens
- Walmart
- Wawa