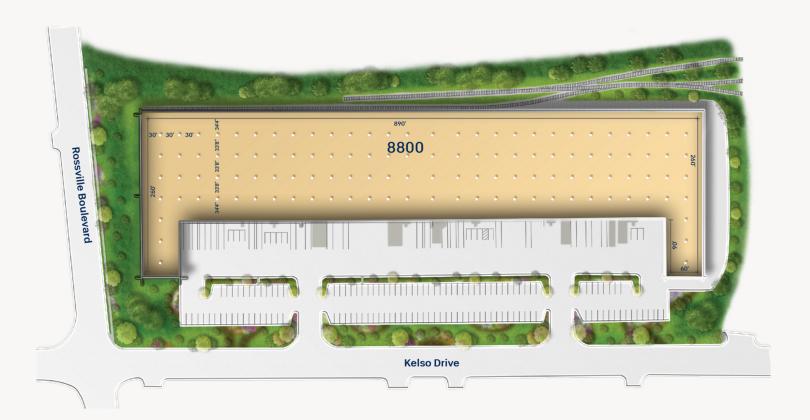

## **Building Information**

- Easy access to I-695 and I-95
- 162,100 SF flex-warehouse building
- One-story masonry construction
- 24' clear ceiling height
- Dock loading
- 120/208 volt, 3-phase, 4-wire service
- FiOS and Comcast service available
- Gas heat/public utilities
- Sprinklered
- Baltimore County, ML-IM zoning: light manufacturing, office, warehousing, distribution
- Less than two miles from the Community College of Baltimore County and Franklin Square Hospital
- MTA bus stop at park entry

Kelso Business Center 3

8800 Kelso Drive Bulk 162,100 SF

"As our company grew, Merritt coordinated a seamless transition from a small warehouse to a sophisticated production facility. This flexibility allowed us to serve our clients better and continue our growth. Thank you, Merritt!"