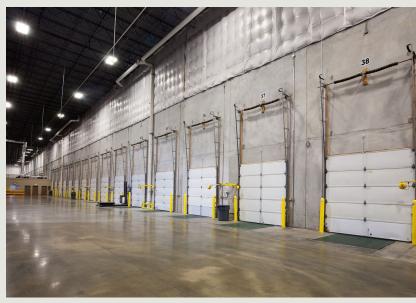

## **Building Information**

- Easy access to I-695 and I-95
- 162,100 SF flex-warehouse building
- One-story masonry construction
- 24' clear ceiling height
- Dock loading
- 120/208 volt, 3-phase, 4-wire service
- FiOS and Comcast service available
- Gas heat/public utilities
- Sprinklered
- Baltimore County, ML-IM zoning: light manufacturing, office, warehousing, distribution
- Less than two miles from the Community College of Baltimore County and Franklin Square Hospital
- MTA bus stop at park entry