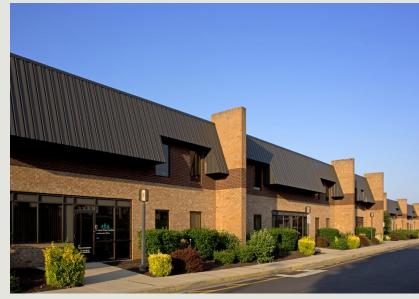

# MERRITT ON BIDDLE STREET 1

2901-31 BIDDLE STREET, BALTIMORE, MD 21213

## **Building Information**

- Two office buildings totaling 100,000 SF
- One-story brick construction with steel trim
- 20' clear ceiling height
- Comcast service available
- 120/208 volt, 3-phase, 4-wire service
- Gast heat/public utilities
- Docks and drive-ins
- Sprinklered