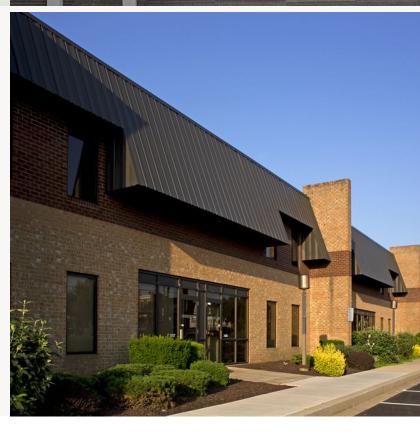

# MERRITT ON BIDDLE STREET 1

2901-31 BIDDLE STREET, BALTIMORE, MD 21213

## **Building Information**

- Two office buildings totaling 100,000 SF
- One-story brick construction with steel trim
- 20' clear ceiling height
- Comcast service available
- 120/208 volt, 3-phase, 4-wire service
- Gast heat/public utilities
- Docks and drive-ins
- Sprinklered