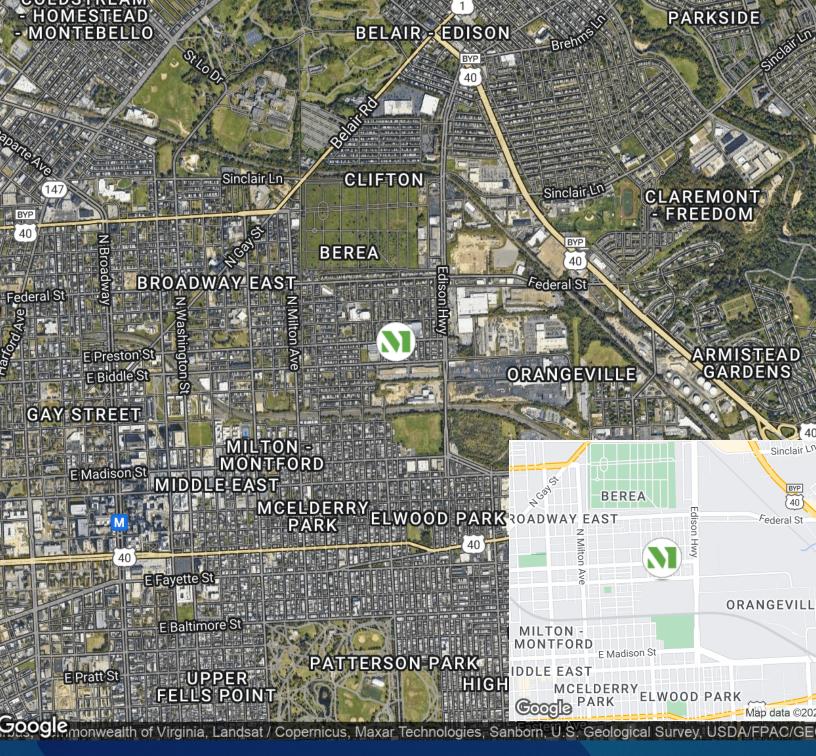

## **Surrounding Amenities**

- 7-Eleven
- Aldi
- Burger King
- Camden Yards
- Canton
- Chick-fil-A
- China House
- Dunkin
- Fells Point
- Greektown
- Harris Teeter
- Jimmy's Famous Seafood
- Johns Hopkins Bayview Medical Center