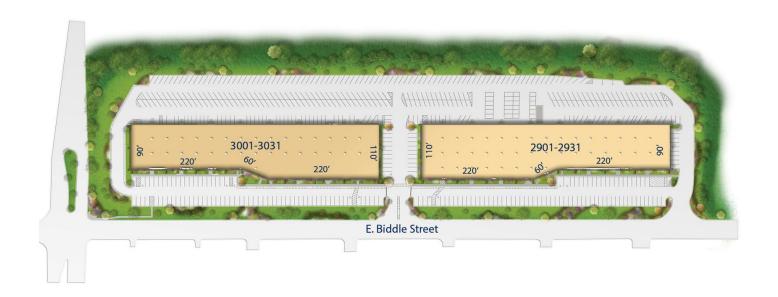

# MERRITT ON BIDDLE STREET 1

2901-31 BIDDLE STREET, BALTIMORE, MD 21213

## **Building Information**

- Two office buildings totaling 100,000 SF
- One-story brick construction with steel trim
- 20' clear ceiling height
- Comcast service available
- 120/208 volt, 3-phase, 4-wire service
- Gast heat/public utilities
- Docks and drive-ins
- Sprinklered