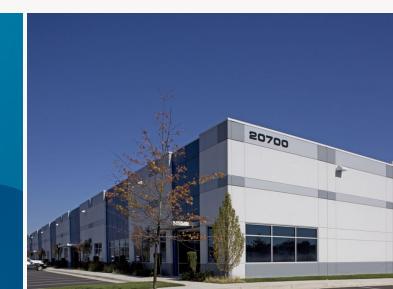

20700 Loudoun County Parkway

"We were looking for a space to foster that creative and collaborative environment needed to be an iterative technology company. From leasing to design to property maintenance, the folks at Merritt have listened and accommodated our requests."

## **Building Information**

- 72,900 SF single-story flex
- 20' clear ceiling heights
- 2,700 & 3,300 SF typical bay sizes
- 110', 100' & 95' rear loaded truck courts
- · Dock and drive-in loading
- 2.8 4/1,000 SF parking ratio
- Wet sprinkler system
- Fiber providers include FiOS, Qwest, Intellifiber, Abovenet & Level 3
- Capability of being served by the existing reclaimed water line which is located within 350' of site
- · Ideal location for Data Center
- 2MW of power is available on the overhead lines on Loudoun County Parkway per Dominion Power.
- Available on a first-come, first-served basis through load letters.
- · Loudoun County, PD-IP 1993 Revised
- Easy access to Dulles Toll Road, Route 7, Route 28 & Loudoun County Parkway
- Only 10 miles from Dulles International Airport
- Located at Loudoun County Parkway & Marblehead Drive, across from One Loudoun and within close proximity to many amenities.