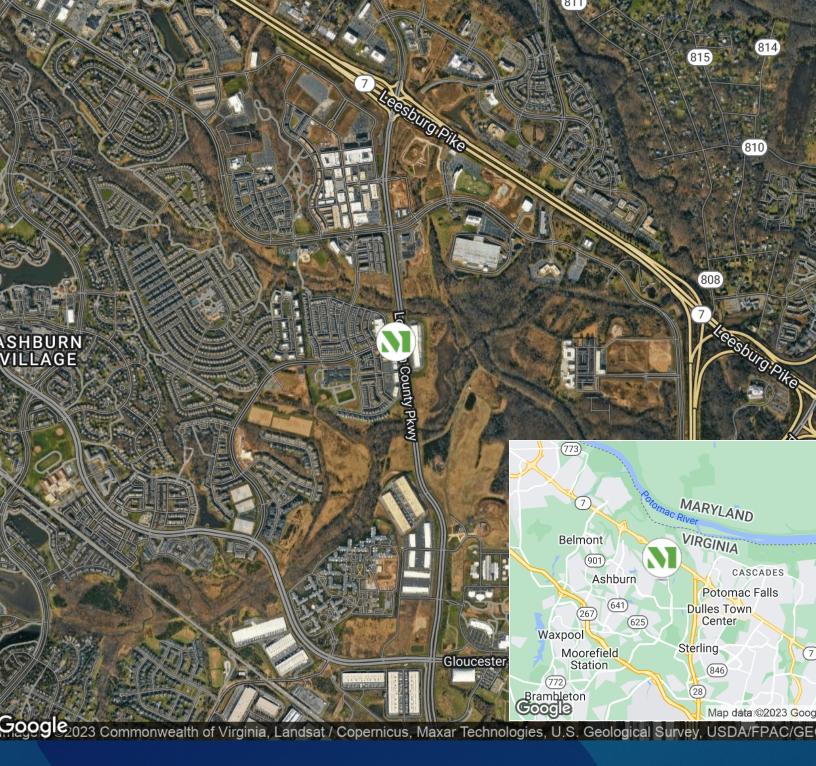

## **Building Information**

- 72,900 SF single-story flex
- 20' clear ceiling heights
- 2,700 & 3,300 SF typical bay sizes
- 110', 100' & 95' rear loaded truck courts
- · Dock and drive-in loading
- 2.8 4/1,000 SF parking ratio
- Wet sprinkler system
- Fiber providers include FiOS, Qwest, Intellifiber, Abovenet & Level 3
- Capability of being served by the existing reclaimed water line which is located within 350' of site
- · Ideal location for Data Center
- 2MW of power is available on the overhead lines on Loudoun County Parkway per Dominion Power.
- Available on a first-come, first-served basis through load letters.
- · Loudoun County, PD-IP 1993 Revised
- Easy access to Dulles Toll Road, Route 7, Route 28 & Loudoun County Parkway
- Only 10 miles from Dulles International Airport
- Located at Loudoun County Parkway & Marblehead Drive, across from One Loudoun and within close proximity to many amenities.