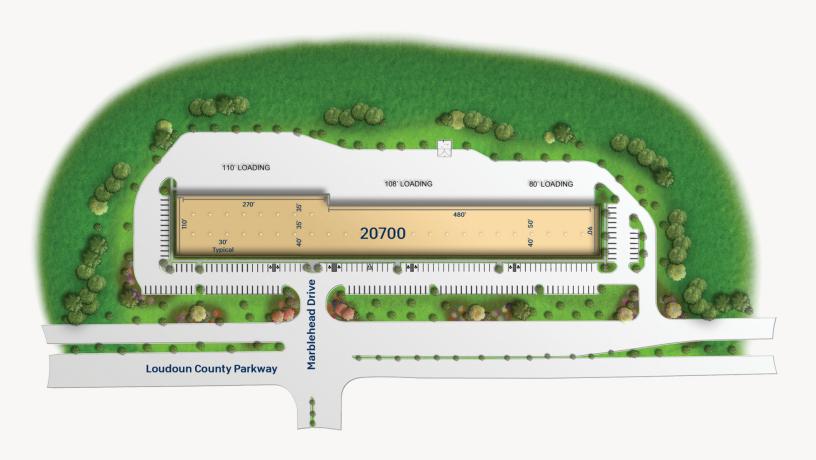

## **Building Information**

- 72,900 SF single-story flex
- 20' clear ceiling heights
- 2,700 & 3,300 SF typical bay sizes
- 110', 100' & 95' rear loaded truck courts
- · Dock and drive-in loading
- 2.8 4/1,000 SF parking ratio
- Wet sprinkler system
- Fiber providers include FiOS, Qwest, Intellifiber, Abovenet & Level 3
- Capability of being served by the existing reclaimed water line which is located within 350' of site
- · Ideal location for Data Center
- 2MW of power is available on the overhead lines on Loudoun County Parkway per Dominion Power.
- Available on a first-come, first-served basis through load letters.
- · Loudoun County, PD-IP 1993 Revised
- Easy access to Dulles Toll Road, Route 7, Route 28 & Loudoun County Parkway
- Only 10 miles from Dulles International Airport
- Located at Loudoun County Parkway & Marblehead Drive, across from One Loudoun and within close proximity to many amenities.