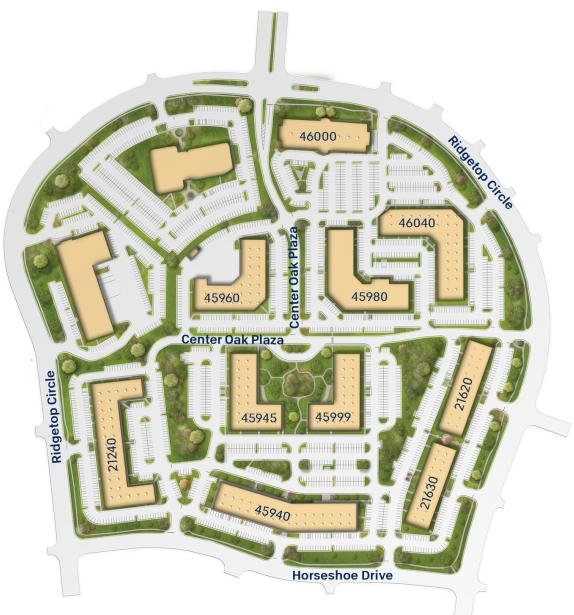

# **Building Information**

- Conveniently located just off Route 7/Leesburg Pike, with easy access to Dulles Town Center
- Nine single-story office/flex buildings totaling 332,111 square feet
- One two-story, Class A office building totaling 60,178 square-feet
- Flex buildings feature 10' finished ceiling heights
- Individually controlled HVAC systems
- FiOS service available
- 120/208 volt, 3-phase, 4-wire service
- Gas heat/public utilities
- Sprinklered
- Highest parking ratio in area with up to 8/1,000 spaces
- Six miles from Dulles International Airport
- Loudoun County, PDIP w/ office overlay zoning: office, light industrial