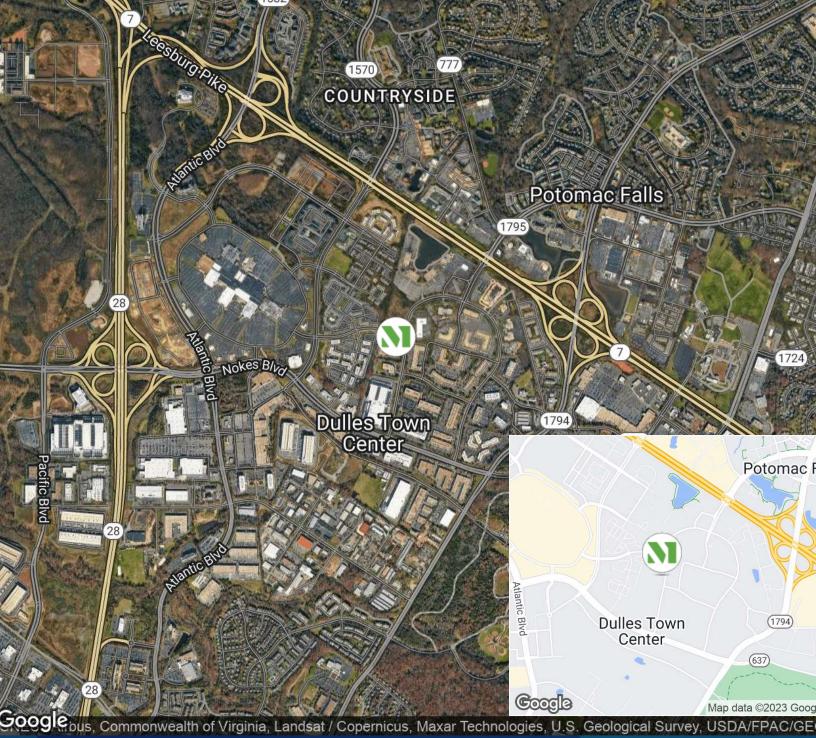

# **Building Information**

- Conveniently located just off Route 7/Leesburg Pike, with easy access to Dulles Town Center
- Nine single-story office/flex buildings totaling 332,111 square feet
- One two-story, Class A office building totaling 60,178 square-feet
- Flex buildings feature 10' finished ceiling heights
- Individually controlled HVAC systems
- FiOS service available
- 120/208 volt, 3-phase, 4-wire service
- Gas heat/public utilities
- Sprinklered
- Highest parking ratio in area with up to 8/1,000 spaces
- Six miles from Dulles International Airport
- Loudoun County, PDIP w/ office overlay zoning: office, light industrial