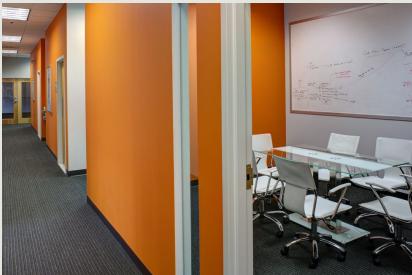

## **Building Information**

- Conveniently located just off Route 7/Leesburg Pike, with easy access to Dulles Town Center
- Nine single-story office/flex buildings totaling 332,111 square feet
- One two-story, Class A office building totaling 60,178 square-feet
- Flex buildings feature 10' finished ceiling heights
- Individually controlled HVAC systems
- FiOS service available
- 120/208 volt, 3-phase, 4-wire service
- Gas heat/public utilities
- Sprinklered
- Highest parking ratio in area with up to 8/1,000 spaces
- Six miles from Dulles International Airport
- Loudoun County, PDIP w/ office overlay zoning: office, light industrial