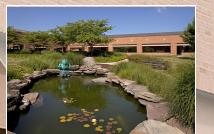

## **Building Information**

- Conveniently located just off Route 7/Leesburg Pike, with easy access to Dulles Town Center
- Nine single-story office/flex buildings totaling 332,111 square feet
- One two-story, Class A office building totaling 60,178 square-feet
- Flex buildings feature 10' finished ceiling heights
- Individually controlled HVAC systems
- FiOS service available
- 120/208 volt, 3-phase, 4-wire service
- Gas heat/public utilities
- Sprinklered
- Highest parking ratio in area with up to 8/1,000 spaces
- Six miles from Dulles International Airport
- Loudoun County, PDIP w/ office overlay zoning: office, light industrial