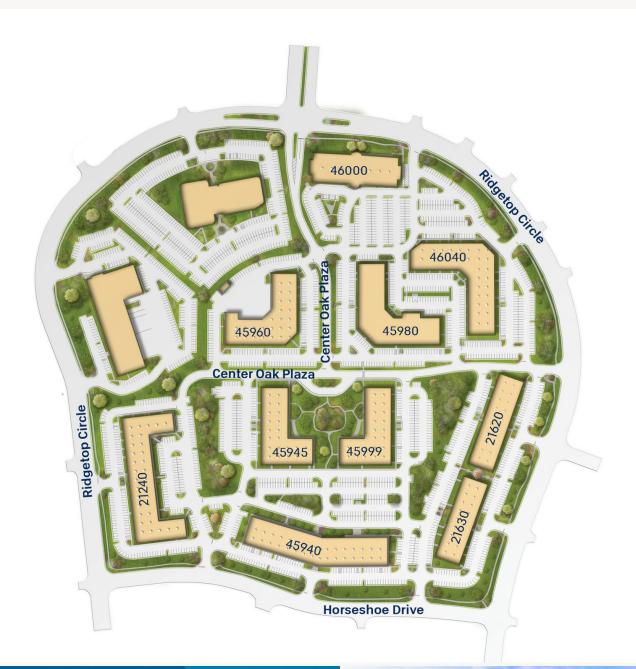

### Site Plan

Loudoun Tech Center 2

21620 Ridgetop Circle

1 - Story Office

28,188 SF

"As a creative company, we wanted a space that was cool and quirky-but also worked. With Merritt, we had a designer who listened and helped us create this environment that we think is a true reflection of our brand DNA"