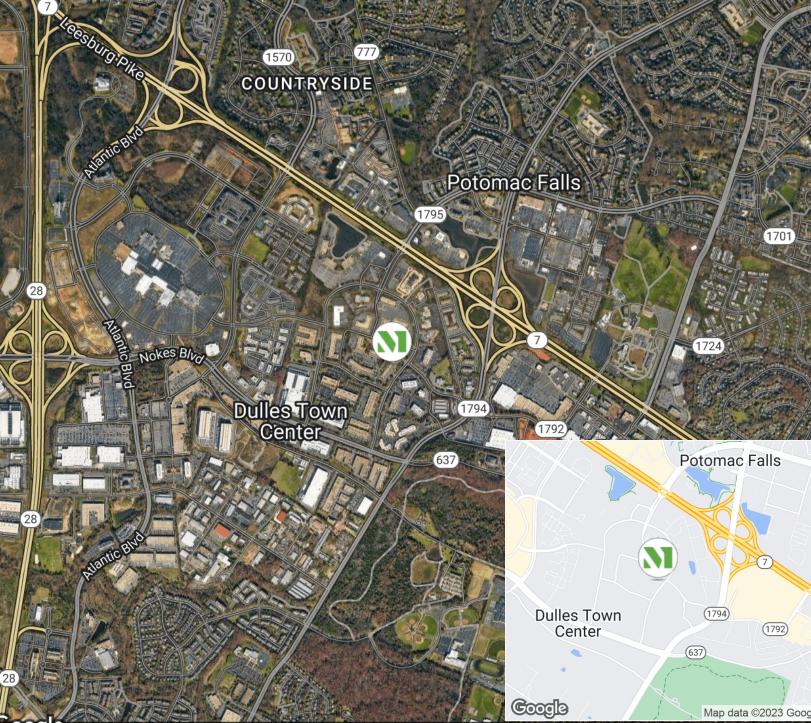

**PROPERTY OVERVIEW** 

# **LOUDOUN TECH CENTER 2** 21620 RIDGETOP CIRCLE, STERLING, VA 20166

### **Surrounding Amenities**

- Starbucks
- McDonald's
- Chipotle
- Five Guys
- Red Robin Burgers
- Olive Garden
- Chick-fil-A

- Red Lobster
- LA Fitness
- Costco
- Target
- Bank of America
- Bed Bath & Beyond
- Dulles Town Center