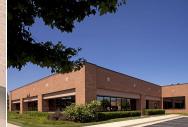

## **Building Information**

- Conveniently located just off Route 7/Leesburg Pike, with easy access to Dulles Town Center
- Nine single-story office/flex buildings totaling 332,111 square feet
- One two-story, Class A office building totaling 60,178 square-feet
- Flex buildings feature 10' finished ceiling heights
- Individually controlled HVAC systems
- FiOS service available
- 120/208 volt, 3-phase, 4-wire service
- Gas heat/public utilities
- Sprinklered
- Highest parking ratio in area with up to 8/1,000 spaces
- Six miles from Dulles International Airport
- Loudoun County, PDIP w/ office overlay zoning: office, light industrial