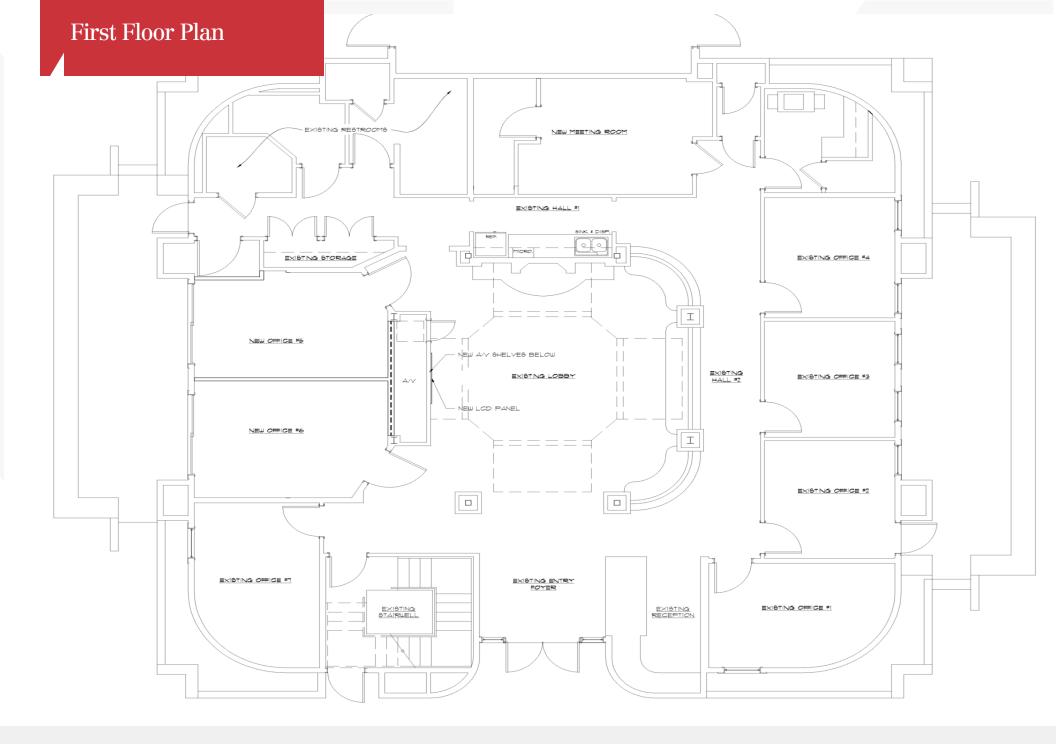

The property is situated on 1.23 acres with ample parking. A Build-To-Suit may afford the Tenant to increase the size of the existing building.

Currently, the building consists or a reception that flows into open atrium area on first floor with woodwork fireplace and built in audio/video cabinetry. The first floor also has seven offices, a conference room, kitchenette, copy/work area, storage, and three restrooms. The second floor, accessed by interior stair well, consists of 10 offices, and two large open meeting areas or office cubicle areas and three restrooms.