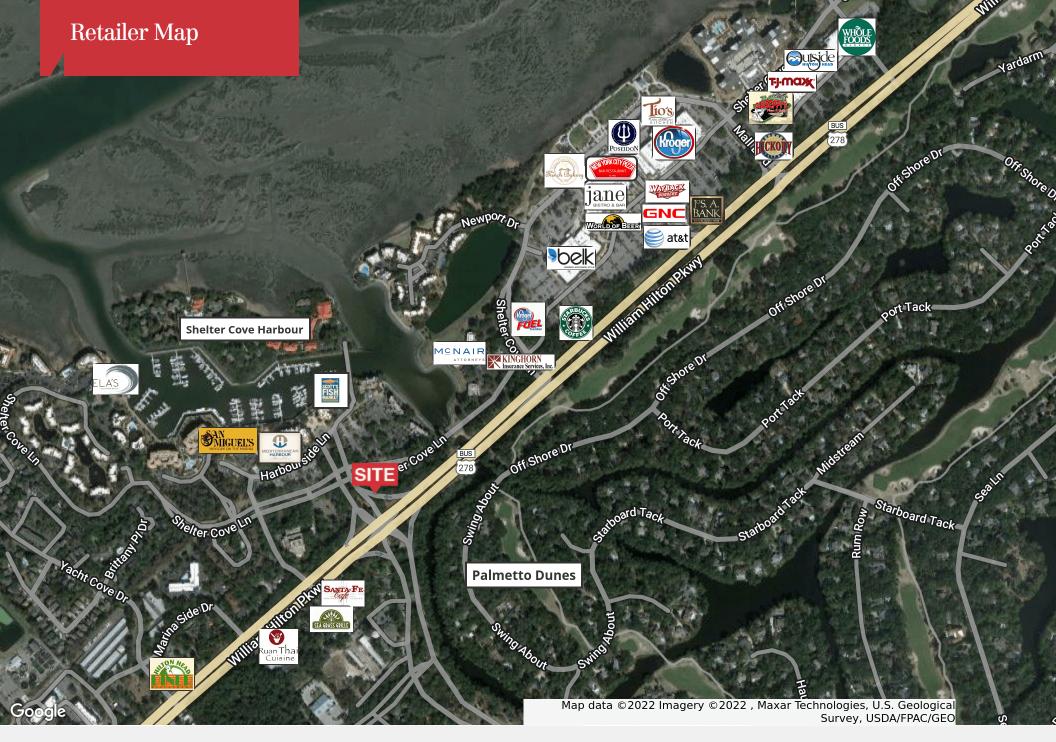

The property boasts extremely high traffic by both locals and tourists alike. There are many additional draws to the property including Tuesday night fireworks at Shelter Cove Marina, live music, and the multiple festivals within both the marina and Shelter Cove