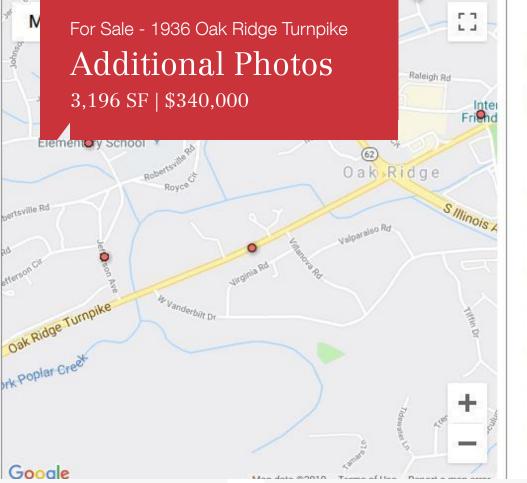

3,196 SF | \$340,000

# Oak Ridge Turnpike Office/Retail

1936 Oak Ridge Turnpike Oak Ridge, Tennessee 37830

# Additional Photos

3,196 SF | \$340,000

| Sta         | tion Information   |    |
|-------------|--------------------|----|
| Station     | 000070             | -  |
| Route       | SR095              |    |
| Location SW | OF SR-62 - OAK RID | GE |
| County      | Anderson           |    |
| 2016        | 21582              |    |
| 2015        | 21601              |    |
| 2014        | 21387              |    |
| 2013        | 22630              |    |
| 2012        | 22425              |    |
| 2011        | 21371              |    |
| 2010        | 25223              |    |
| 2009        | 24079              |    |
| 2008        | 23986              |    |
| 2007        | 24294              |    |
| 2006        | 22806              |    |
| 2005        | 25031              |    |
| 2004        | 25146              |    |
| 2003        | 21727              |    |
| 2002        | 24502              |    |
| 2001        | 23856              |    |
| 2000        | 25463              |    |
| 1999        | 22125              |    |
| 1998        | 23098              |    |
| 1007        | 24200              |    |