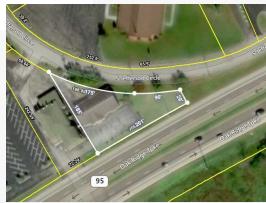

#### LOCATION INFORMATION

Oak Ridge Turnpike Office/Retail **Building Name** 

Street Address 1936 Oak Ridge Turnpike City, State, Zip Oak Ridge, TN 37830

County Anderson Market Knoxville Sub-Market Oak Ridge

Oak Ridge Turnpike and S. Cross-Streets

Jefferson

Signal Intersection Yes