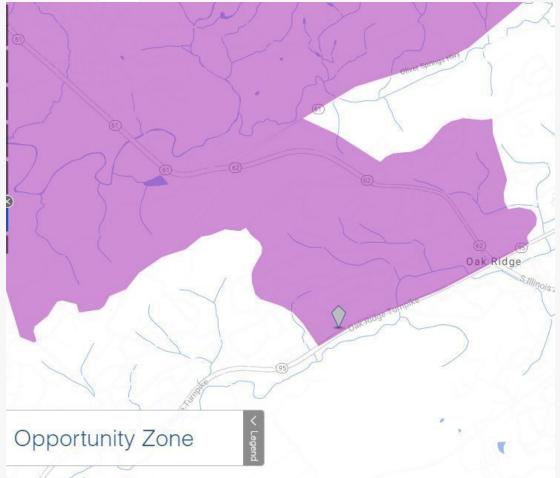

This parcel sits in the Opportunity Zone. Further highlighting buyer amenities. Ideal uses may be: Real estate or insurance office. Shared work space. Financial planning. Professional services.