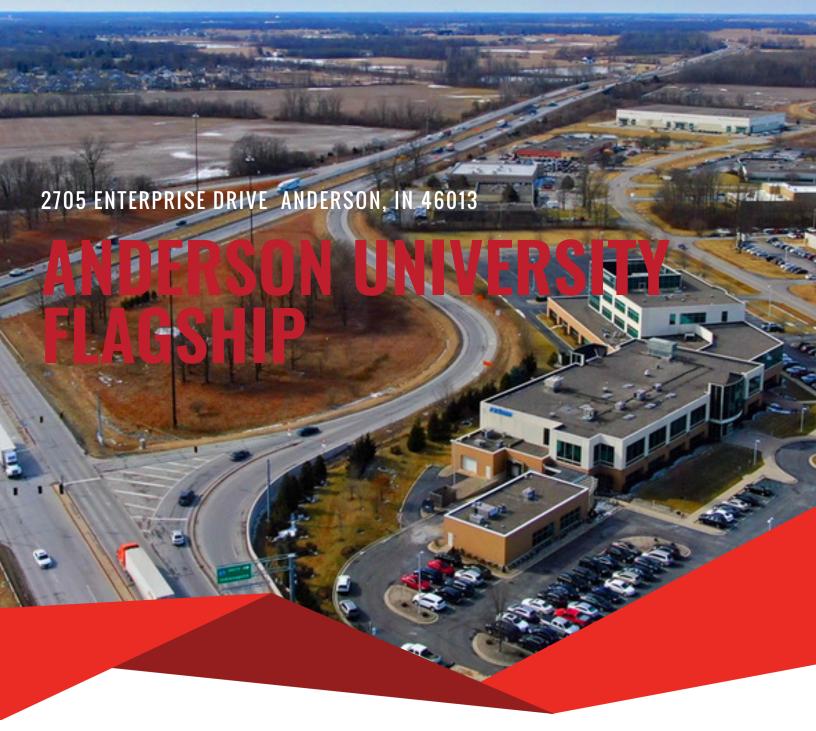

### 2705 ENTERPRISE DRIVE. ANDERSON. IN 46013

#### PROPERTY OVERVIEW

The Anderson University Flagship building located in Flagship Industrial Park is available for lease. This 53,200 SF building with ample parking boasts many amenities; including a 1st Floor containing a Commercial Kitchen, Dining Area, Auditorium, 3 Meeting Rooms, Banquet-Flex Space, Common Areas, Executive Offices, and Restrooms. The building has a beautiful 3,700 SF Auditorium equipped with a Flexible banquet Space of 4,000 SF and a 2,000 SF Dining area. This is conveniently located next to a 3,300 SF Commercial Kitchen, allowing for combined catered events and meeting opportunities. The space is designed for meetings, events, and seminars and offers conveniently accessible options for use.

Location:

I-69 Exit 222 (less than 1/4 mile) Interstate Frontage / VisibilitySR 9 / SR 67 (Immediate Access) Indianapolis International (50 mi.) Anderson Municipal (10 miles)