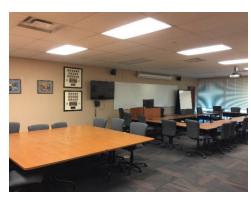

#### PROPERTY OVERVIEW

The Anderson University Flagship building located in Flagship Industrial Park is available for lease. This 53,200 SF building with ample parking boasts many amenities; including a 1st Floor containing a Commercial Kitchen, Dining Area, Auditorium, 3 Meeting Rooms, Banquet-Flex Space, Common Areas, Executive Offices, and Restrooms. The building has a beautiful 3,700 SF Auditorium equipped with a Flexible banquet Space of 4,000 SF and a 2,000 SF Dining area. This is conveniently located next to a 3,300 SF Commercial Kitchen, allowing for combined catered events and meeting opportunities. The space is designed for meetings, events, and seminars and offers conveniently accessible options for use.

The second floor is 16, 500 SF contains well-designed classrooms and office space that can be used for meetings and is divisible for flexible needs.

The third floor contains 19 ( 380 SF) Studio Efficiency Apartments, a lounge area, fireplace, fitness room, laundry room, and restrooms. The apartments could easily be reconfigured for offices. There is 9,700 SF available on this floor.