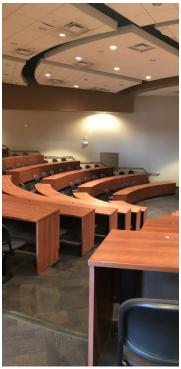

#### PROPERTY OVERVIEW

The Anderson University Flagship building located in Flagship Industrial Park is available for lease. This 53,200 SF building with ample parking boasts many amenities; including a 1st Floor containing a Commercial Kitchen, Dining Area, Auditorium, 3 Meeting Rooms, Banquet-Flex Space, Common Areas, Executive Offices, and Restrooms. The building has a beautiful 3,700 SF Auditorium equipped with a Flexible banquet Space of 4,000 SF and a 2,000 SF Dining area. This is conveniently located next to a 3,300 SF Commercial Kitchen, allowing for combined catered events and meeting opportunities. The space is designed for meetings, events, and seminars and offers conveniently accessible options for use.