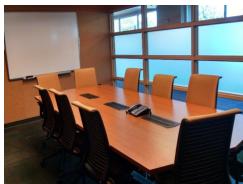

#### PROPERTY OVERVIEW

The Anderson University Flagship building located in Flagship Industrial Park is available for lease. This 53,200 SF building with ample parking boasts many amenities; including a 1st Floor containing a Commercial Kitchen, Dining Area, Auditorium, 3 Meeting Rooms, Banquet-Flex Space, Common Areas, Executive Offices, and Restrooms. The building has a beautiful 3,700 SF Auditorium equipped with a Flexible banquet Space of 4,000 SF and a 2,000 SF Dining area. This is conveniently located next to a 3,300 SF Commercial Kitchen, allowing for combined catered events and meeting opportunities. The space is designed for meetings, events, and seminars and offers conveniently accessible options for use.