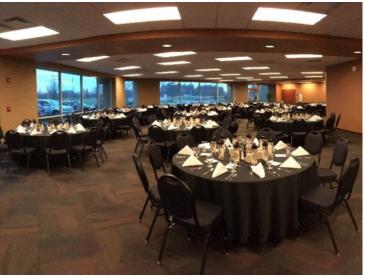

#### PROPERTY OVERVIEW

The Anderson University Flagship building located in Flagship Industrial Park is available for lease. This 53,200 SF building with ample parking boasts many amenities; including a 1st Floor containing a Commercial Kitchen, Dining Area, Auditorium, 3 Meeting Rooms, Banquet-Flex Space, Common Areas, Executive Offices, and Restrooms. The building has a beautiful 3,700 SF Auditorium equipped with a Flexible banquet Space of 4,000 SF and a 2,000 SF Dining area. This is conveniently located next to a 3,300 SF Commercial Kitchen, allowing for combined catered events and meeting opportunities. The space is designed for meetings, events, and seminars and offers conveniently accessible options for use.