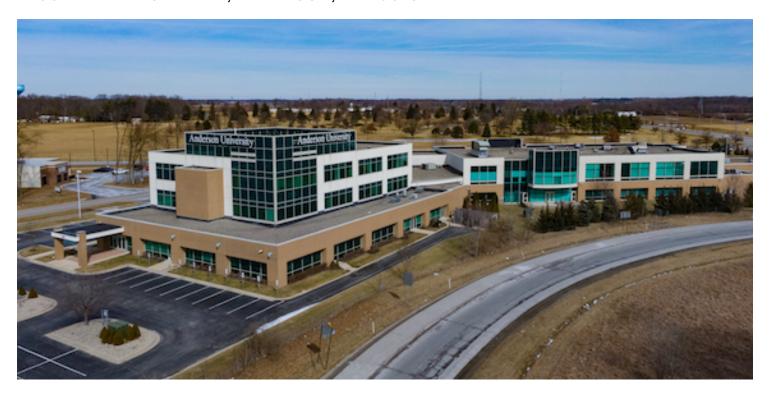

#### PROPERTY OVERVIEW

The Anderson University Flagship building located in Flagship Industrial Park is available for lease. This 53,200 SF building with ample parking boasts many amenities; including a 1st Floor containing a Commercial Kitchen, Dining Area, Auditorium, 3 Meeting Rooms, Banquet-Flex Space, Common Areas, Executive Offices, and Restrooms. The building has a beautiful 3,700 SF Auditorium equipped with a Flexible banquet Space of 4,000 SF and a 2,000 SF Dining area. This is conveniently located next to a 3,300 SF Commercial Kitchen, allowing for combined catered events and meeting opportunities. The space is designed for meetings, events, and seminars and offers conveniently accessible options for use.

Location:

I-69 Exit 222 (less than 1/4 mile) Interstate Frontage / VisibilitySR 9 / SR 67 (Immediate Access) Indianapolis International (50 mi.) Anderson Municipal (10 miles)