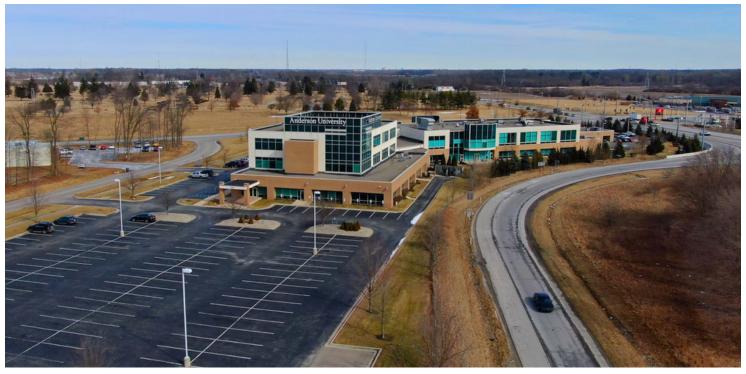

#### PROPERTY OVERVIEW

The Anderson University Flagship building located in Flagship Industrial Park is available for lease. This 53,200 SF building with ample parking boasts many amenities; including a 1st Floor containing a Commercial Kitchen, Dining Area, Auditorium, 3 Meeting Rooms, Banquet-Flex Space, Common Areas, Executive Offices, and Restrooms. The building has a beautiful 3,700 SF Auditorium equipped with a Flexible banquet Space of 4,000 SF and a 2,000 SF Dining area. This is conveniently located next to a 3,300 SF Commercial Kitchen, allowing for combined catered events and meeting opportunities. The space is designed for meetings, events, and seminars and offers conveniently accessible options for use.

Location:

I-69 Exit 222 (less than 1/4 mile) Interstate Frontage / VisibilitySR 9 / SR 67 (Immediate Access) Indianapolis International (50 mi.) Anderson Municipal (10 miles)