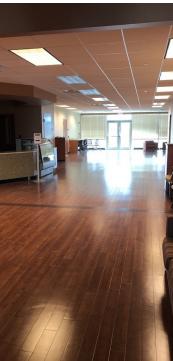

#### PROPERTY OVERVIEW

The Anderson University Flagship building located in Flagship Industrial Park is available for lease. This 53,200 SF building with ample parking boasts many amenities; including a 1st Floor containing a Commercial Kitchen, Dining Area, Auditorium, 3 Meeting Rooms, Banquet-Flex Space, Common Areas, Executive Offices, and Restrooms. The building has a beautiful 3,700 SF Auditorium equipped with a Flexible banquet Space of 4,000 SF and a 2,000 SF Dining area. This is conveniently located next to a 3,300 SF Commercial Kitchen, allowing for combined catered events and meeting opportunities. The space is designed for meetings, events, and seminars and offers conveniently accessible options for use.