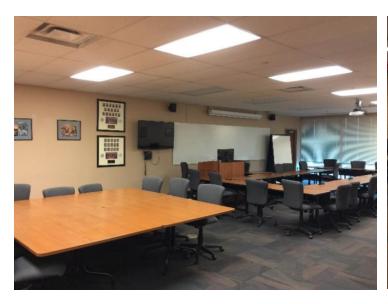

#### PROPERTY OVERVIEW

The Anderson University Flagship building located in Flagship Industrial Park is available for lease. This 53,200 SF building with ample parking boasts many amenities; including a 1st Floor containing a Commercial Kitchen, Dining Area, Auditorium, 3 Meeting Rooms, Banquet-Flex Space, Common Areas, Executive Offices, and Restrooms. The building has a beautiful 3,700 SF Auditorium equipped with a Flexible banquet Space of 4,000 SF and a 2,000 SF Dining area. This is conveniently located next to a 3,300 SF Commercial Kitchen, allowing for combined catered events and meeting opportunities. The space is designed for meetings, events, and seminars and offers conveniently accessible options for use.

The second floor is 16, 500 SF contains well-designed classrooms and office space that can be used for meetings and is divisible for flexible needs.

The third floor contains 19 ( 380 SF) Studio Efficiency Apartments, a lounge area, fireplace, fitness room, laundry room, and restrooms. The apartments could easily be reconfigured for offices. There is 9,700 SF available on this floor.