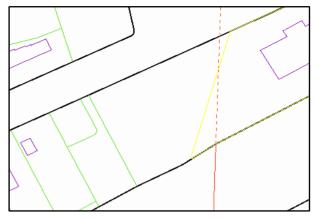

| Owner Information |                                         |  |
|-------------------|-----------------------------------------|--|
| Owner:            | MCMURRAY, JAMES G                       |  |
|                   | 9 OLD CHIMNEY RD HUNTSVILLE<br>AL 35801 |  |
| Property Address: | 0 HWY 20 W                              |  |

| Other Information      |           |
|------------------------|-----------|
| Total Acres:           | 5.06      |
| Use Value:             | \$0       |
| Land Value:            | \$567,700 |
| Improvement Value:     | \$0       |
| Total Appraised Value: | \$567,700 |
| Total Taxable: Value:  | \$567,700 |
| Assessment Value:      | \$113,540 |
| Tax District:          | 05        |