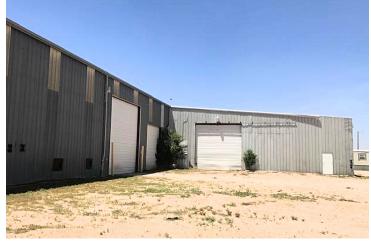

## **PROPERTY OVERVIEW**

Industrial warehouse with adjacent office building on 14.5 acres. Main warehouse has 7 overhead doors with 3 walk-thru doors, fenced yard, raised mezzanine with office, and a large open work space. Office building offers large private offices, bathroom, and full kitchen. Property was previously used by Waste Connections of Texas. Property is located outside city limits approximately at the intersection of Avenue P and Keuka Ave. Location offers easy access to Highway 84, Loop 289, and Highway 62/82.

## PROPERTY HIGHLIGHTS

- 14.5 Acres of Land
- Fenced lot
- Overhead doors
- Adjacent Office Space