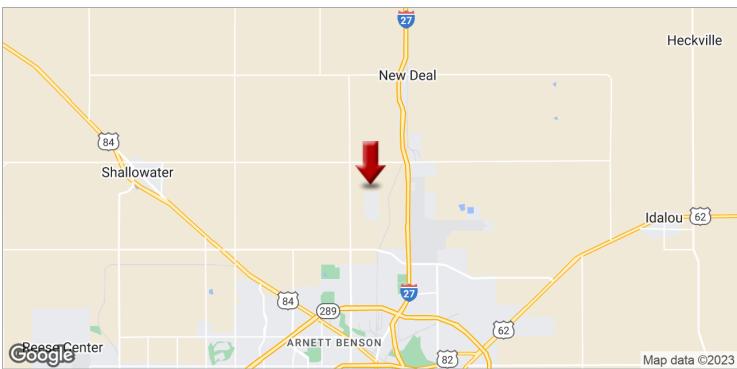

## **PROPERTY OVERVIEW**

Industrial warehouse with adjacent office building on 14.5 acres. Main warehouse has 7 overhead doors with 3 walk-thru doors, fenced yard, raised mezzanine with office, and a large open work space. Office building offers large private offices, bathroom, and full kitchen. Property was previously used by Waste Connections of Texas. Property is located outside city limits approximately at the intersection of Avenue P and Keuka Ave. Location offers easy access to Highway 84, Loop 289, and Highway 62/82.