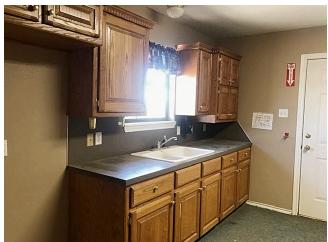

## **PROPERTY OVERVIEW**

Industrial warehouse with adjacent office building on 14.5 acres. Main warehouse has 7 overhead doors with 3 walk-thru doors, fenced yard, raised mezzanine with office, and a large open work space. Office building offers large private offices, bathroom, and full kitchen. Property was previously used by Waste Connections of Texas. Property is located outside city limits approximately at the intersection of Avenue P and Keuka Ave. Location offers easy access to Highway 84, Loop 289, and Highway 62/82.