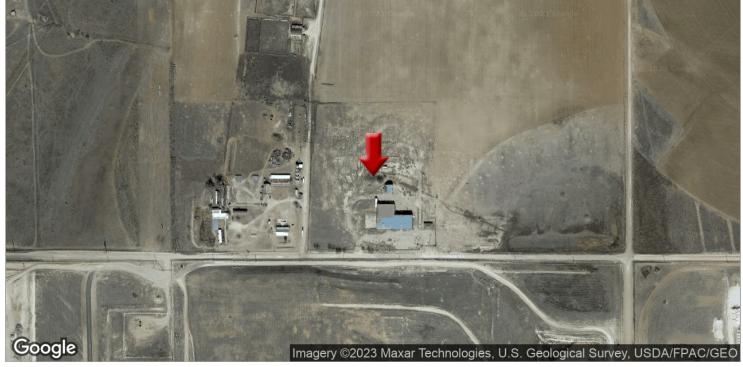

## **PROPERTY OVERVIEW**

Industrial warehouse with adjacent office building on 14.5 acres. Main warehouse has 7 overhead doors with 3 walk-thru doors, fenced yard, raised mezzanine with office, and a large open work space. Office building offers large private offices, bathroom, and full kitchen. Property was previously used by Waste Connections of Texas. Property is located outside city limits approximately at the intersection of Avenue P and Keuka Ave. Location offers easy access to Highway 84, Loop 289, and Highway 62/82.