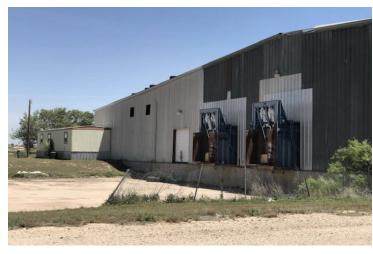

## **PROPERTY OVERVIEW**

Industrial warehouse with adjacent office building on 14.5 acres. Main warehouse has 7 overhead doors with 3 walk-thru doors, fenced yard, raised mezzanine with office, and a large open work space. Office building offers large private offices, bathroom, and full kitchen. Property was previously used by Waste Connections of Texas. Property is located outside city limits approximately at the intersection of Avenue P and Keuka Ave. Location offers easy access to Highway 84, Loop 289, and Highway 62/82.

## PROPERTY HIGHLIGHTS

- 14.5 Acres of Land
- Fenced lot
- Overhead doors
- Adjacent Office Space