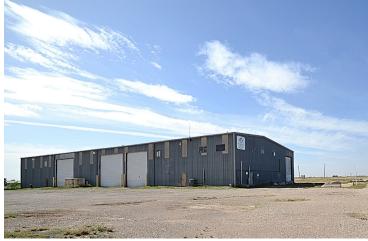

## **PROPERTY OVERVIEW**

Industrial warehouse with adjacent office building on 14.5 acres. Main warehouse has 7 overhead doors with 3 walk-thru doors, fenced yard, raised mezzanine with office, and a large open work space. Office building offers large private offices, bathroom, and full kitchen. Property was previously used by Waste Connections of Texas. Property is located outside city limits approximately at the intersection of Avenue P and Keuka Ave. Location offers easy access to Highway 84, Loop 289, and Highway 62/82.

## PROPERTY HIGHLIGHTS

- 14.5 Acres of Land
- Fenced lot
- Overhead doors
- Adjacent Office Space