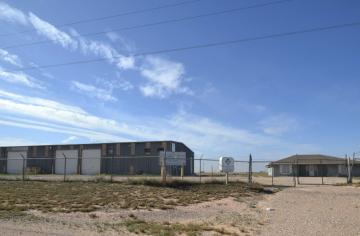

## **PROPERTY OVERVIEW**

Industrial warehouse with adjacent office building on 14.5 acres. Main warehouse has 7 overhead doors with 3 walk-thru doors, fenced yard, raised mezzanine with office, and a large open work space. Office building offers large private offices, bathroom, and full kitchen. Property was previously used by Waste Connections of Texas. Property is located outside city limits approximately at the intersection of Avenue P and Keuka Ave. Location offers easy access to Highway 84, Loop 289, and Highway 62/82.

## PROPERTY HIGHLIGHTS

- 14.5 Acres of Land
- Fenced lot
- Overhead doors
- Adjacent Office Space