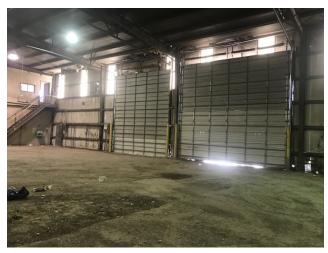

## **PROPERTY OVERVIEW**

Industrial warehouse with adjacent office building on 14.5 acres. Main warehouse has 7 overhead doors with 3 walk-thru doors, fenced yard, raised mezzanine with office, and a large open work space. Office building offers large private offices, bathroom, and full kitchen. Property was previously used by Waste Connections of Texas. Property is located outside city limits approximately at the intersection of Avenue P and Keuka Ave. Location offers easy access to Highway 84, Loop 289, and Highway 62/82.

## PROPERTY HIGHLIGHTS

- 14.5 Acres of Land
- Fenced lot
- Overhead doors
- Adjacent Office Space