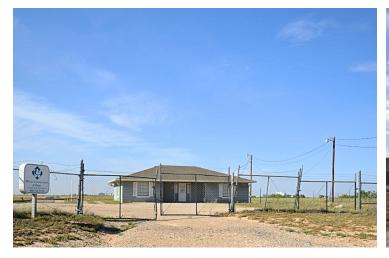

## **PROPERTY OVERVIEW**

Industrial warehouse with adjacent office building on 14.5 acres. Main warehouse has 7 overhead doors with 3 walk-thru doors, fenced yard, raised mezzanine with office, and a large open work space. Office building offers large private offices, bathroom, and full kitchen. Property was previously used by Waste Connections of Texas. Property is located outside city limits approximately at the intersection of Avenue P and Keuka Ave. Location offers easy access to Highway 84, Loop 289, and Highway 62/82.

## PROPERTY HIGHLIGHTS

- 14.5 Acres of Land
- Fenced lot
- Overhead doors
- Adjacent Office Space