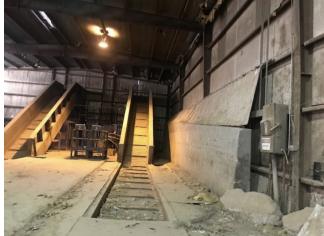

## **PROPERTY OVERVIEW**

Industrial warehouse with adjacent office building on 14.5 acres. Main warehouse has 7 overhead doors with 3 walk-thru doors, fenced yard, raised mezzanine with office, and a large open work space. Office building offers large private offices, bathroom, and full kitchen. Property was previously used by Waste Connections of Texas. Property is located outside city limits approximately at the intersection of Avenue P and Keuka Ave. Location offers easy access to Highway 84, Loop 289, and Highway 62/82.

## PROPERTY HIGHLIGHTS

- 14.5 Acres of Land
- Fenced lot
- Overhead doors
- Adjacent Office Space