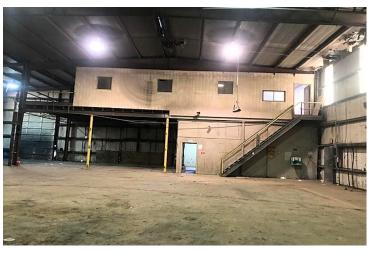

## **PROPERTY OVERVIEW**

Industrial warehouse with adjacent office building on 14.5 acres. Main warehouse has 7 overhead doors with 3 walk-thru doors, fenced yard, raised mezzanine with office, and a large open work space. Office building offers large private offices, bathroom, and full kitchen. Property was previously used by Waste Connections of Texas. Property is located outside city limits approximately at the intersection of Avenue P and Keuka Ave. Location offers easy access to Highway 84, Loop 289, and Highway 62/82.