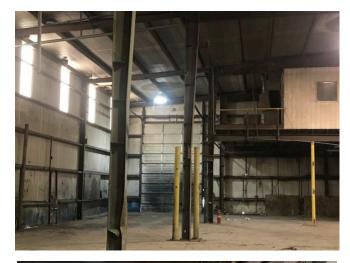

## **PROPERTY OVERVIEW**

Industrial warehouse with adjacent office building on 14.5 acres. Main warehouse has 7 overhead doors with 3 walk-thru doors, fenced yard, raised mezzanine with office, and a large open work space. Office building offers large private offices, bathroom, and full kitchen. Property was previously used by Waste Connections of Texas. Property is located outside city limits approximately at the intersection of Avenue P and Keuka Ave. Location offers easy access to Highway 84, Loop 289, and Highway 62/82.