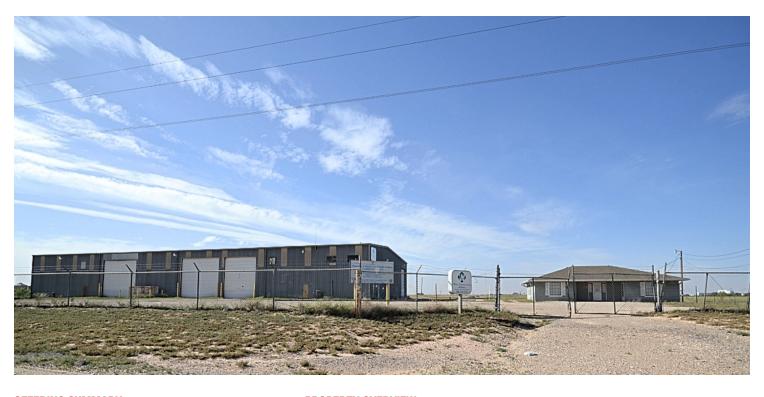

## **PROPERTY OVERVIEW**

Industrial warehouse with adjacent office building on 14.5 acres. Main warehouse has 7 overhead doors with 3 walk-thru doors, fenced yard, raised mezzanine with office, and a large open work space. Office building offers large private offices, bathroom, and full kitchen. Property was previously used by Waste Connections of Texas. Property is located outside city limits approximately at the intersection of Avenue P and Keuka Ave. Location offers easy access to Highway 84, Loop 289, and Highway 62/82.

## PROPERTY HIGHLIGHTS

- 14.5 Acres of Land
- Fenced lot
- Overhead doors
- Adjacent Office Space