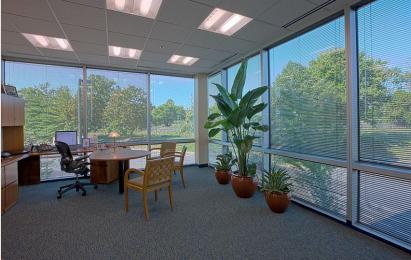

## **Building Information**

- Conveniently located just off Route 7/Leesburg Pike, with easy access to Dulles Town Center
- Nine single-story office/flex buildings totaling 332,111 square feet
- One two-story, Class A office building totaling 60,178 square-feet
- Flex buildings feature 10' finished ceiling heights
- Individually controlled HVAC systems
- FiOS service available
- 120/208 volt, 3-phase, 4-wire service
- Gas heat/public utilities
- Sprinklered
- Highest parking ratio in area with up to 8/1,000 spaces
- Six miles from Dulles International Airport
- Loudoun County, PDIP w/ office overlay zoning: office, light industrial