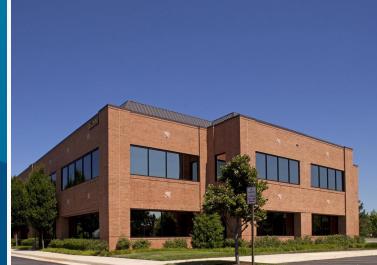

# LOUDOUN TECH CEN TER 5 45945 CENTER OAK PLAZA, STERLING, VA 20166

5 Th

## **Building Information**

- Conveniently located just off Route 7/Leesburg Pike, with easy access to Dulles Town Center
- Nine single-story office/flex buildings totaling 332,111 square feet
- One two-story, Class A office building totaling 60,178 square-feet
- Flex buildings feature 10' finished ceiling heights
- Individually controlled HVAC systems
- FiOS service available
- 120/208 volt, 3-phase, 4-wire service
- Gas heat/public utilities
- Sprinklered
- Highest parking ratio in area with up to 8/1,000 spaces
- Six miles from Dulles International Airport
- Loudoun County, PDIP w/ office overlay zoning: office, light industrial