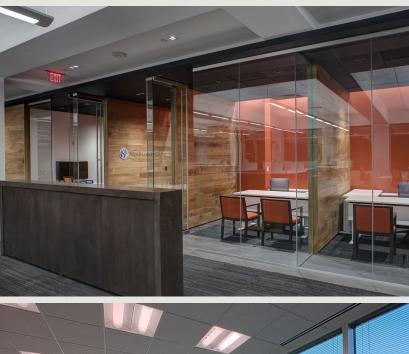

## **Building Information**

- Conveniently located just off Route 7/Leesburg Pike, with easy access to Dulles Town Center
- Nine single-story office/flex buildings totaling 332,111 square feet
- One two-story, Class A office building totaling 60,178 square-feet
- Flex buildings feature 10' finished ceiling heights
- Individually controlled HVAC systems
- FiOS service available
- 120/208 volt, 3-phase, 4-wire service
- Gas heat/public utilities
- Sprinklered
- Highest parking ratio in area with up to 8/1,000 spaces
- Six miles from Dulles International Airport
- Loudoun County, PDIP w/ office overlay zoning: office, light industrial