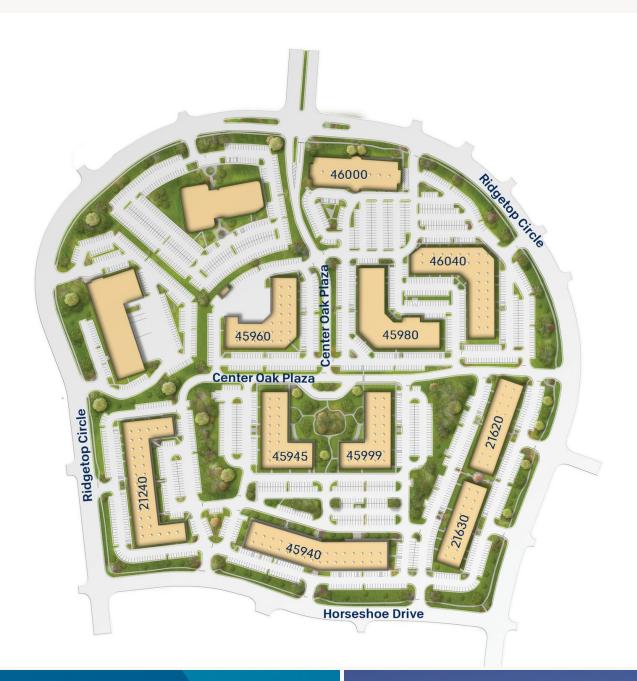

### Site Plan

Loudoun Tech Center 5

45945 Center Oak Plaza

1 - Story Office

30,800 SF

"For more than a decade, Merritt Properties has been a partner in our progress, accommodating our growth and providing us with a welcoming showroom for our members and visitors."