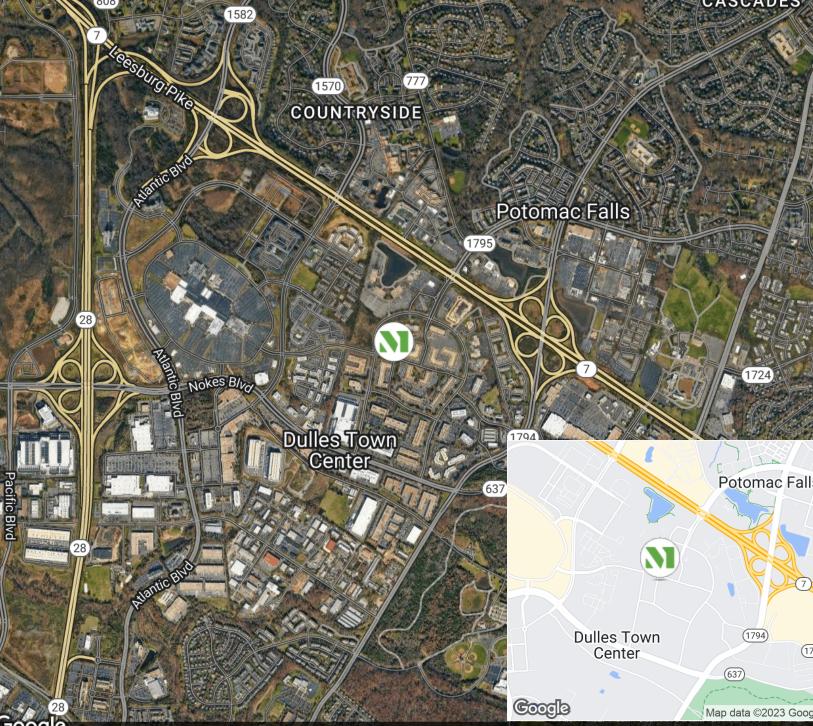

## **Building Information**

- Conveniently located just off Route 7/Leesburg Pike, with easy access to Dulles Town Center
- Nine single-story office/flex buildings totaling 332,111 square feet
- One two-story, Class A office building totaling 60,178 square-feet
- Flex buildings feature 10' finished ceiling heights
- Individually controlled HVAC systems
- FiOS service available
- 120/208 volt, 3-phase, 4-wire service
- Gas heat/public utilities
- Sprinklered
- Highest parking ratio in area with up to 8/1,000 spaces
- Six miles from Dulles International Airport
- Loudoun County, PDIP w/ office overlay zoning: office, light industrial

**ALEXANDER WONG,** OWNER DIRECTBUY CLUB OF COLUMBIA, MARYLAND

Google bus, Commonwealth of Virginia, Landsat / Copernicus, Maxar Technologies, U.S. Geological Survey, USDA/FPAC/GE