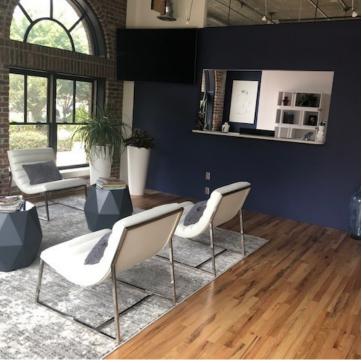

### **PROPERTY OVERVIEW**

+/-3,000 square foot Very Unique Office Condominium. This is the ONLY commercial unit in the Buckhead Village Lofts development. Property features loft-style office finishes, high ceilings, exposed ductworks, upgraded track lighting, ceiling fans and huge "Architectural" windows throughout; private offices (8) circle the perimeter of the space (all with windows); open spacious reception area leads to large corner Conference Room and interior central break/work area.

### **PROPERTY HIGHLIGHTS**

- · Private, secure front door entrance off surface free visitor parking lot
- (10) Secure, covered and reserved parking and entrance for employees
- Private restrooms (2), closet storage, open workstation area
- Private exterior terrace patio space (+/- 1,200 sq. ft.)
- · Access to on-site amenities (Pool, Fitness Center)
- "Walk Score" rated 80 restaurants, entertainment, public transit, grocery
- On-site, 24/7 Concierge service. Signalized entrance off Roswell Road.
- Recently renovated to upscale "MedSpa" finishes with furniture available
- Immediate occupancy potential
- · Suitable for medical office, high-tech, or professional office uses
- \*\*\*SHOWINGS BY PRIOR APPOINTMENT ONLY\*\*\*