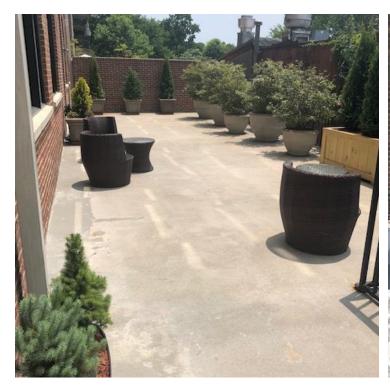

### **PROPERTY HIGHLIGHTS**

- · Private, secure front door entrance off surface free visitor parking lot
- (10) Secure, covered and reserved parking and entrance for employees
- Private restrooms (2), closet storage, open workstation area
- Private exterior terrace patio space (+/- 1,200 sq. ft.)
- · Access to on-site amenities (Pool, Fitness Center)
- "Walk Score" rated 80 restaurants, entertainment, public transit, grocery
- On-site, 24/7 Concierge service. Signalized entrance off Roswell Road.
- Recently renovated to upscale "MedSpa" finishes with furniture available
- Immediate occupancy potential
- · Suitable for medical office, high-tech, or professional office uses
- \*\*\*SHOWINGS BY PRIOR APPOINTMENT ONLY\*\*\*