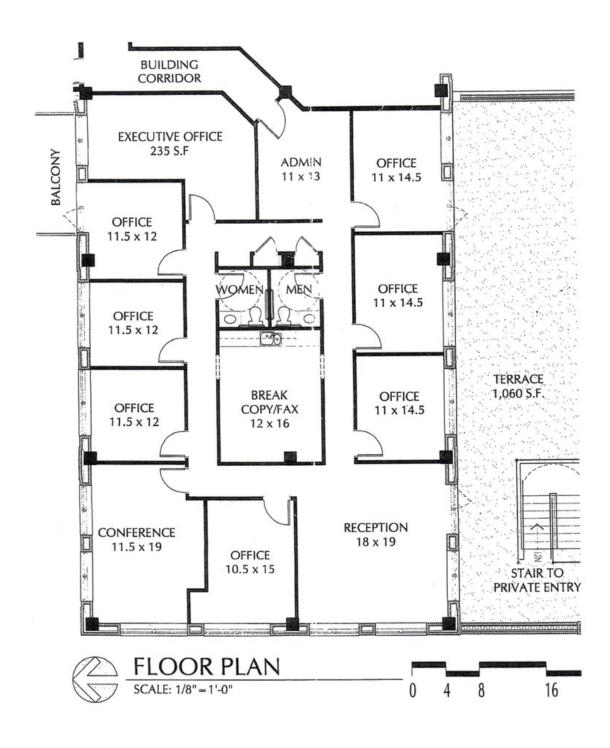

### **PROPERTY OVERVIEW**

+/-3,000 square foot Very Unique Office Condominium. This is the ONLY commercial unit in the Buckhead Village Lofts development. Property features loft-style office finishes, high ceilings, exposed ductworks, upgraded track lighting, ceiling fans and huge "Architectural" windows throughout; private offices (8) circle the perimeter of the space (all with windows); open spacious reception area leads to large corner Conference Room and interior central break/work area.

### **PROPERTY HIGHLIGHTS**

- · Private, secure front door entrance off surface free visitor parking lot
- (10) Secure, covered and reserved parking and entrance for employees
- Private restrooms (2), closet storage, open workstation area
- Private exterior terrace patio space (+/- 1,200 sq. ft.)
- · Access to on-site amenities (Pool, Fitness Center)
- "Walk Score" rated 80 restaurants, entertainment, public transit, grocery
- On-site, 24/7 Concierge service. Signalized entrance off Roswell Road.
- Recently renovated to upscale "MedSpa" finishes with furniture available
- Immediate occupancy potential
- · Suitable for medical office, high-tech, or professional office uses
- \*\*\*SHOWINGS BY PRIOR APPOINTMENT ONLY\*\*\*