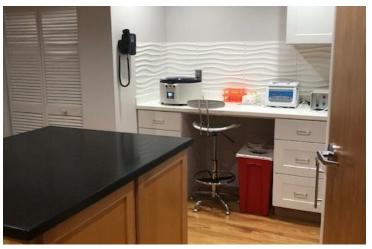

### **PROPERTY OVERVIEW**

+/-3,000 square foot Very Unique Office Condominium. This is the ONLY commercial unit in the Buckhead Village Lofts development. Property features loft-style office finishes, high ceilings, exposed ductworks, upgraded track lighting, ceiling fans and huge "Architectural" windows throughout; private offices (8) circle the perimeter of the space (all with windows); open spacious reception area leads to large corner Conference Room and interior central break/work area.

### **PROPERTY HIGHLIGHTS**

- · Private, secure front door entrance off surface free visitor parking lot
- (10) Secure, covered and reserved parking and entrance for employees
- Private restrooms (2), closet storage, open workstation area
- Private exterior terrace patio space (+/- 1,200 sq. ft.)
- · Access to on-site amenities (Pool, Fitness Center)
- "Walk Score" rated 80 restaurants, entertainment, public transit, grocery
- On-site, 24/7 Concierge service. Signalized entrance off Roswell Road.
- Recently renovated to upscale "MedSpa" finishes with furniture available
- Immediate occupancy potential
- · Suitable for medical office, high-tech, or professional office uses
- \*\*\*SHOWINGS BY PRIOR APPOINTMENT ONLY\*\*\*