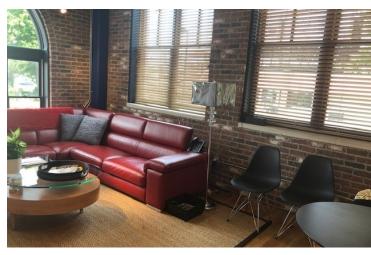

### **PROPERTY OVERVIEW**

+/-3,000 square foot Very Unique Office Condominium. This is the ONLY commercial unit in the Buckhead Village Lofts development. Property features loft-style office finishes, high ceilings, exposed ductworks, upgraded track lighting, ceiling fans and huge "Architectural" windows throughout; private offices (8) circle the perimeter of the space (all with windows); open spacious reception area leads to large corner Conference Room and interior central break/work area.

### **PROPERTY HIGHLIGHTS**

- · Private, secure front door entrance off surface free visitor parking lot
- (10) Secure, covered and reserved parking and entrance for employees
- Private restrooms (2), closet storage, open workstation area
- Private exterior terrace patio space (+/- 1,200 sq. ft.)
- · Access to on-site amenities (Pool, Fitness Center)
- "Walk Score" rated 80 restaurants, entertainment, public transit, grocery
- On-site, 24/7 Concierge service. Signalized entrance off Roswell Road.
- Recently renovated to upscale "MedSpa" finishes with furniture available
- Immediate occupancy potential
- · Suitable for medical office, high-tech, or professional office uses
- \*\*\*SHOWINGS BY PRIOR APPOINTMENT ONLY\*\*\*