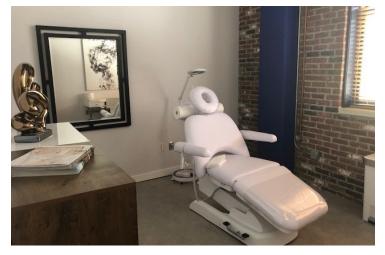

### **PROPERTY HIGHLIGHTS**

- · Private, secure front door entrance off surface free visitor parking lot
- (10) Secure, covered and reserved parking and entrance for employees
- Private restrooms (2), closet storage, open workstation area
- Private exterior terrace patio space (+/- 1,200 sq. ft.)
- · Access to on-site amenities (Pool, Fitness Center)
- "Walk Score" rated 80 restaurants, entertainment, public transit, grocery
- On-site, 24/7 Concierge service. Signalized entrance off Roswell Road.
- Recently renovated to upscale "MedSpa" finishes with furniture available
- Immediate occupancy potential
- · Suitable for medical office, high-tech, or professional office uses
- \*\*\*SHOWINGS BY PRIOR APPOINTMENT ONLY\*\*\*