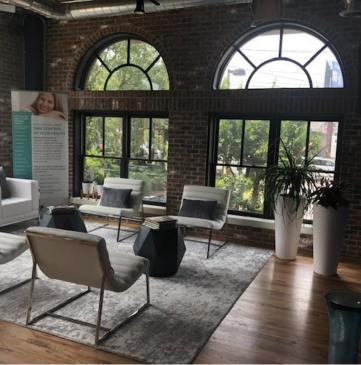

### **PROPERTY OVERVIEW**

+/-3,000 square foot Very Unique Office Condominium. This is the ONLY commercial unit in the Buckhead Village Lofts development. Property features loft-style office finishes, high ceilings, exposed ductworks, upgraded track lighting, ceiling fans and huge "Architectural" windows throughout; private offices (8) circle the perimeter of the space (all with windows); open spacious reception area leads to large corner Conference Room and interior central break/work area.

### **PROPERTY HIGHLIGHTS**

- · Private, secure front door entrance off surface free visitor parking lot
- (10) Secure, covered and reserved parking and entrance for employees
- Private restrooms (2), closet storage, open workstation area
- Private exterior terrace patio space (+/- 1,200 sq. ft.)
- · Access to on-site amenities (Pool, Fitness Center)
- "Walk Score" rated 80 restaurants, entertainment, public transit, grocery
- On-site, 24/7 Concierge service. Signalized entrance off Roswell Road.
- Recently renovated to upscale "MedSpa" finishes with furniture available
- Immediate occupancy potential
- · Suitable for medical office, high-tech, or professional office uses
- \*\*\*SHOWINGS BY PRIOR APPOINTMENT ONLY\*\*\*