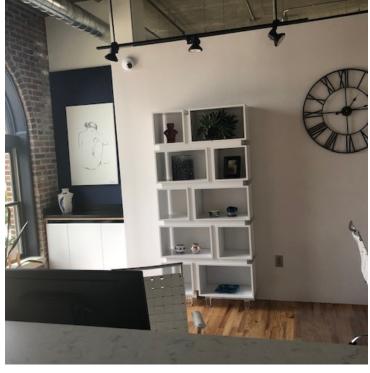

### **PROPERTY OVERVIEW**

+/-3,000 square foot Very Unique Office Condominium. This is the ONLY commercial unit in the Buckhead Village Lofts development. Property features loft-style office finishes, high ceilings, exposed ductworks, upgraded track lighting, ceiling fans and huge "Architectural" windows throughout; private offices (8) circle the perimeter of the space (all with windows); open spacious reception area leads to large corner Conference Room and interior central break/work area.

### **PROPERTY HIGHLIGHTS**

- · Private, secure front door entrance off surface free visitor parking lot
- (10) Secure, covered and reserved parking and entrance for employees
- Private restrooms (2), closet storage, open workstation area
- Private exterior terrace patio space (+/- 1,200 sq. ft.)
- · Access to on-site amenities (Pool, Fitness Center)
- "Walk Score" rated 80 restaurants, entertainment, public transit, grocery
- On-site, 24/7 Concierge service. Signalized entrance off Roswell Road.
- Recently renovated to upscale "MedSpa" finishes with furniture available
- Immediate occupancy potential
- · Suitable for medical office, high-tech, or professional office uses
- \*\*\*SHOWINGS BY PRIOR APPOINTMENT ONLY\*\*\*