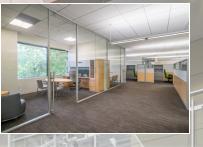

## **Building Information**

- Contemporary or traditional office buildouts available with 10' ceilings
- Continuous window lines and glass-front offices and conference rooms
- Opportunity to add a dock/loading area
- Fitness center and community lounge in building
- Conveniently located just off Route 7/Leesburg Pike, with easy access to Dulles Town Center and Cascades Overlook
- Parking ratio up to 4/1,000 spaces
- FiOS service available
- Gas heat/public utilities
- Fully sprinklered
- Secured buildings with card access during non-business hours
- Professionally landscaped with pedestrian walkways
- Six miles from Dulles International Airport
- Loudoun County, PDIP with office overlay zoning: office, light industrial