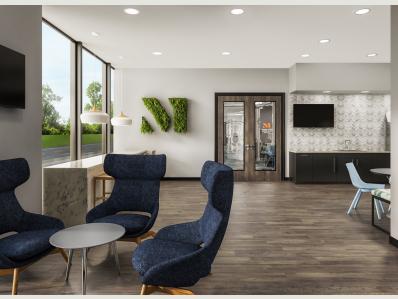

## **Building Information**

- Contemporary or traditional office buildouts available with 10' ceilings
- Continuous window lines and glass-front offices and conference rooms
- Opportunity to add a dock/loading area
- Fitness center and community lounge in building
- Conveniently located just off Route 7/Leesburg Pike, with easy access to Dulles Town Center and Cascades Overlook
- Parking ratio up to 4/1,000 spaces
- FiOS service available
- Gas heat/public utilities
- Fully sprinklered
- Secured buildings with card access during non-business hours
- Professionally landscaped with pedestrian walkways
- Six miles from Dulles International Airport
- Loudoun County, PDIP with office overlay zoning: office, light industrial