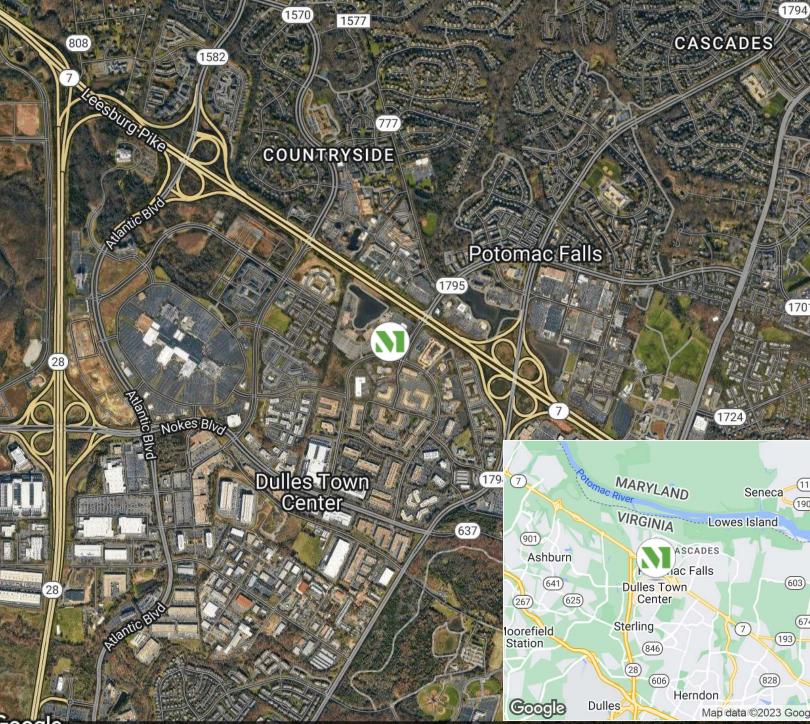

## **Building Information**

- Contemporary or traditional office buildouts available with 10' ceilings
- Continuous window lines and glass-front offices and conference rooms
- Opportunity to add a dock/loading area
- Fitness center and community lounge in building
- Conveniently located just off Route 7/Leesburg Pike, with easy access to Dulles Town Center and Cascades Overlook
- Parking ratio up to 4/1,000 spaces
- FiOS service available
- Gas heat/public utilities
- Fully sprinklered
- Secured buildings with card access during non-business hours
- Professionally landscaped with pedestrian walkways
- Six miles from Dulles International Airport
- Loudoun County, PDIP with office overlay zoning: office, light industrial

### **Surrounding Amenities**

- Aldi
- Bed Bath & Beyond
- Burger 21
- Burger King
- Burton's Grill
- CAVA
- Chick-fil-A
- Chipotle
- Costco
- Fireworks Pizza
- Five Guys
- Harris Teeter
- Home Depot
- LA Fitness
- McDonald's

- Mission BBQ
- Noodles & Company
- Olive Garden
- Outback Steakhouse
- Panera Bread
- Plaza Azteca
- Red Lobster
- Red Robin Burgers
- Ridgetop Coffee
- Starbucks
- Subway
- Sweetwater Tavern
- Target
- Various Hotels
- Walmart