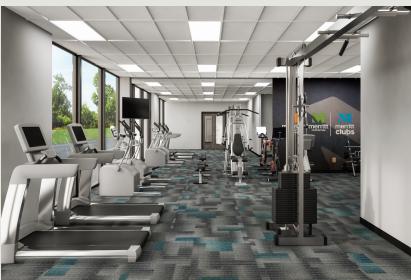

## **Building Information**

- Contemporary or traditional office buildouts available with 10' ceilings
- Continuous window lines and glass-front offices and conference rooms
- Opportunity to add a dock/loading area
- Fitness center and community lounge in building
- Conveniently located just off Route 7/Leesburg Pike, with easy access to Dulles Town Center and Cascades Overlook
- Parking ratio up to 4/1,000 spaces
- FiOS service available
- Gas heat/public utilities
- Fully sprinklered
- Secured buildings with card access during non-business hours
- Professionally landscaped with pedestrian walkways
- Six miles from Dulles International Airport
- Loudoun County, PDIP with office overlay zoning: office, light industrial