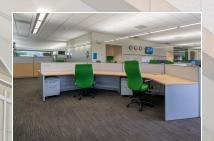

## **Building Information**

- Contemporary or traditional office buildouts available with 10' ceilings
- Continuous window lines and glass-front offices and conference rooms
- Opportunity to add a dock/loading area
- Fitness center and community lounge in building
- Conveniently located just off Route 7/Leesburg Pike, with easy access to Dulles Town Center and Cascades Overlook
- Parking ratio up to 4/1,000 spaces
- FiOS service available
- Gas heat/public utilities
- Fully sprinklered
- Secured buildings with card access during non-business hours
- Professionally landscaped with pedestrian walkways
- Six miles from Dulles International Airport
- Loudoun County, PDIP with office overlay zoning: office, light industrial