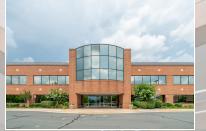

# LOUDOUN TECH CENTER 10 46000 CENTER OAK PLAZA, STERLING, VA 20166

## **Building Information**

- Contemporary or traditional office buildouts available with 10' ceilings
- Continuous window lines and glass-front offices and conference rooms
- Opportunity to add a dock/loading area
- Fitness center and community lounge in building
- Conveniently located just off Route 7/Leesburg Pike, with easy access to Dulles Town Center and Cascades Overlook
- Parking ratio up to 4/1,000 spaces
- FiOS service available
- Gas heat/public utilities
- Fully sprinklered
- Secured buildings with card access during non-business hours
- Professionally landscaped with pedestrian walkways
- Six miles from Dulles International Airport
- Loudoun County, PDIP with office overlay zoning: office, light industrial