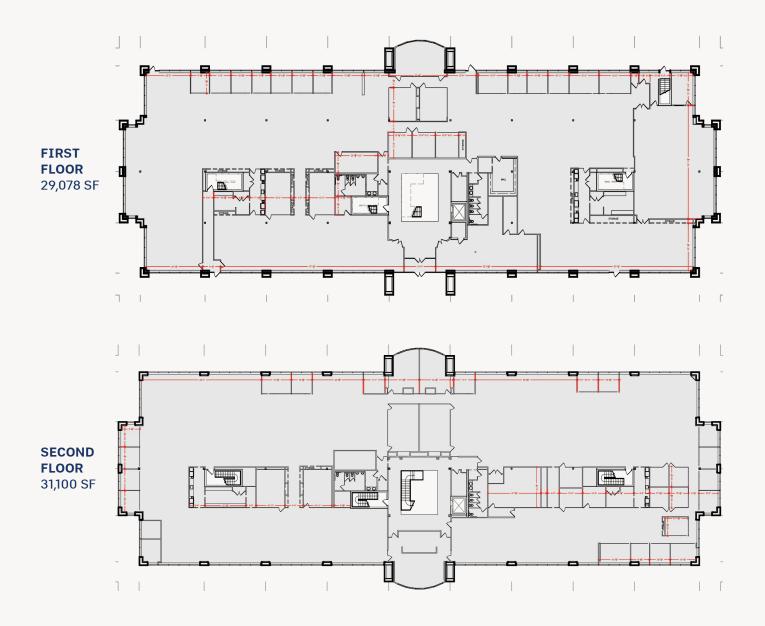

#### Site Plan

Loudoun Tech Center 10

46000 Center Oak Plaza

2 - Story Office

62,295 SF

"The dedication to meeting our needs has been evident in each and every project...the end result has been nothing short of spectacular."