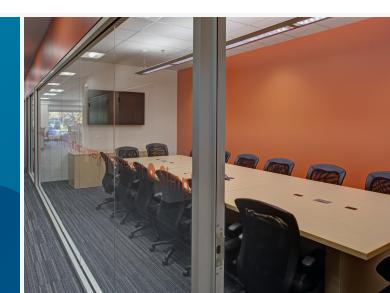

## **Building Information**

- Easy access from I-695 and I-795, close to Metro Centre at Owings Mills and Mill Station
- Park includes a total of 12 lots with a variety of building layouts
- Brick façade with continuous ribbon glass
- 16'-20' clear warehouse height
- 9'-10' finished ceiling heights
- Rear loading 100'+ truck court(s)
- 5/1,000 parking ratio
- Fiber, FiOS and Comcast service available
- On-site building generator
- Walking distance to bus line; future stop for Owings Mills Circulator
- Baltimore County, ML-IM zoning: retail, office
- Nearby amenities include: Target, BJ's Wholesale Club, Sam's Club, Safeway, Rite Aid, Giant, Starbucks, Bonefish Grill, The Greene Turtle, Red Robin, Red Lobster, Outback Steakhouse, Subway, Gourmet Girls & more.