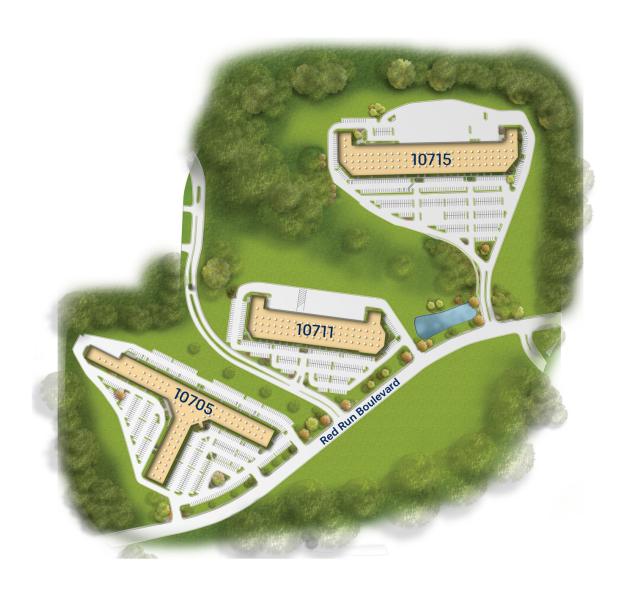

## **Building Information**

- Easy access from I-695 and I-795, close to Metro Centre at Owings Mills and Mill Station
- Park includes a total of 12 lots with a variety of building layouts
- Brick façade with continuous ribbon glass
- 16'-20' clear warehouse height
- 9'-10' finished ceiling heights
- Rear loading 100'+ truck court(s)
- 5/1,000 parking ratio
- Fiber, FiOS and Comcast service available
- On-site building generator
- Walking distance to bus line; future stop for Owings Mills Circulator
- Baltimore County, ML-IM zoning: retail, office
- Nearby amenities include: Target, BJ's Wholesale Club, Sam's Club, Safeway, Rite Aid, Giant, Starbucks, Bonefish Grill, The Greene Turtle, Red Robin, Red Lobster, Outback Steakhouse, Subway, Gourmet Girls & more.