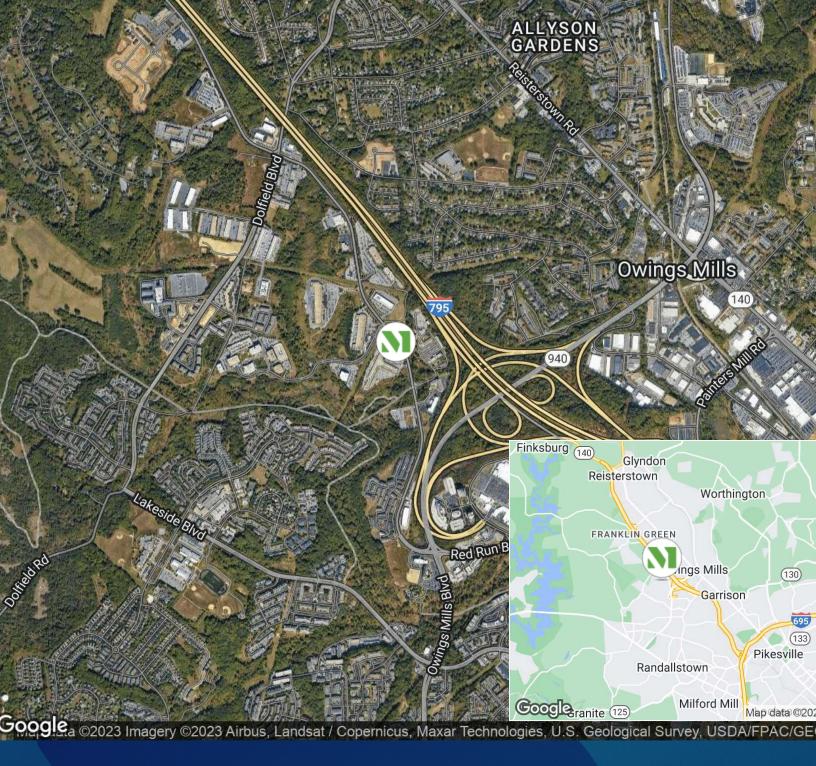

## **Building Information**

- Easy access from I-695 and I-795, close to Metro Centre at Owings Mills and Mill Station
- Park includes a total of 12 lots with a variety of building layouts
- Brick façade with continuous ribbon glass
- 16'-20' clear warehouse height
- 9'-10' finished ceiling heights
- Rear loading 100'+ truck court(s)
- 5/1,000 parking ratio
- Fiber, FiOS and Comcast service available
- On-site building generator
- Walking distance to bus line; future stop for Owings Mills Circulator
- Baltimore County, ML-IM zoning: retail, office
- Nearby amenities include: Target, BJ's Wholesale Club, Sam's Club, Safeway, Rite Aid, Giant, Starbucks, Bonefish Grill, The Greene Turtle, Red Robin, Red Lobster, Outback Steakhouse, Subway, Gourmet Girls & more.