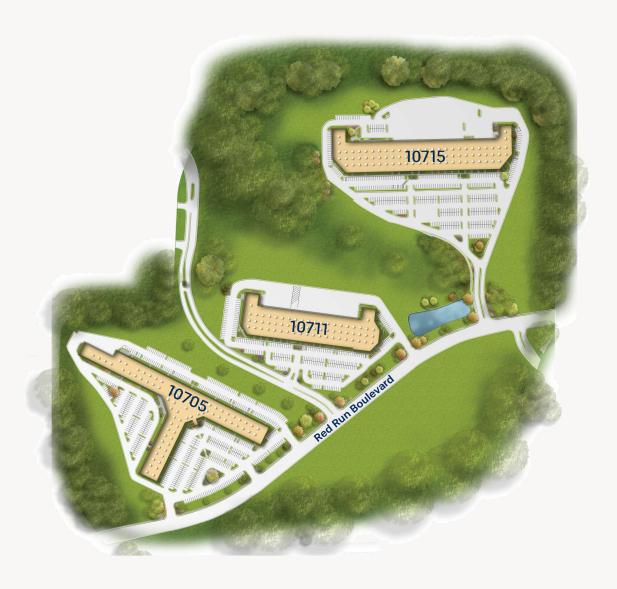

## **Building Information**

- Easy access from I-695 and I-795, close to Metro Centre at Owings Mills & Mill Station
- Park includes a total of 12 lots with a variety of building layouts
- Brick façade with continuous ribbon glass
- 16'-20' clear warehouse height
- 9'-10' finished ceiling heights
- FiOS and Comcast service available
- Rear loading 100'+ truck court(s)
- Individually controlled HVAC systems
- Sprinklered
- Gas heat
- 277/480 volt service
- Public water and sewer
- Professionally landscaped
- Bus stop within walking distance
- Baltimore County, ML-IM zoning: retail, office