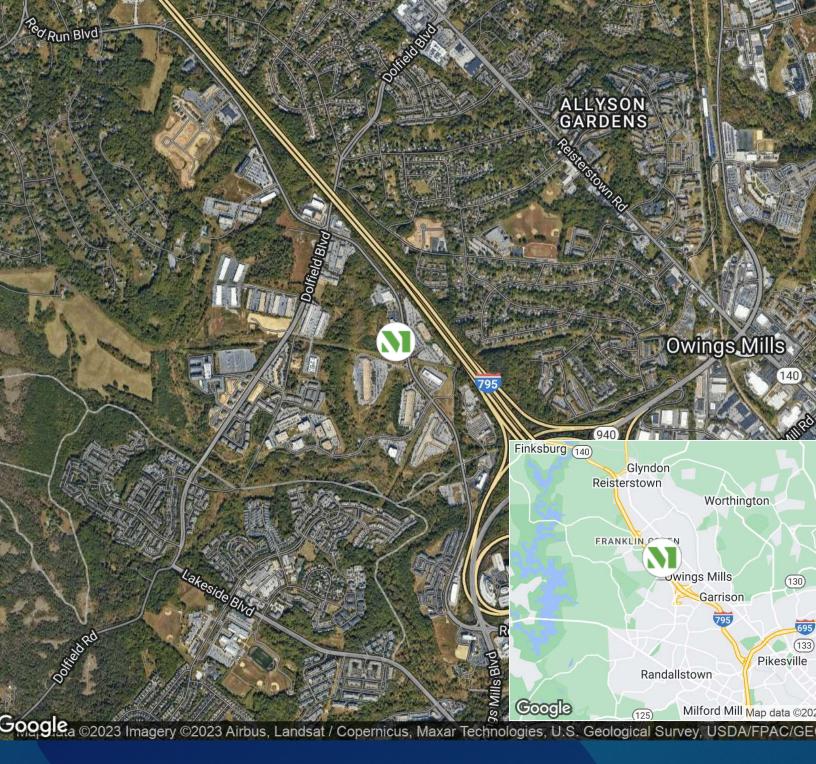

## **Building Information**

- Easy access from I-695 and I-795, close to Metro Centre at Owings Mills & Mill Station
- Park includes a total of 12 lots with a variety of building layouts
- Brick façade with continuous ribbon glass
- 16'-20' clear warehouse height
- 9'-10' finished ceiling heights
- FiOS and Comcast service available
- Rear loading 100'+ truck court(s)
- Individually controlled HVAC systems
- Sprinklered
- Gas heat
- 277/480 volt service
- Public water and sewer
- Professionally landscaped
- Bus stop within walking distance
- Baltimore County, ML-IM zoning: retail, office

## **Surrounding Amenities**

- Subway
- Royal Farms
- Wendy's
- Red Run Deli
- Red Lobster
- Olive Garden
- The Greene Turtle

- Asian Kitchen
- Starbucks
- Rite Aid
- Target
- Red Run Fitness
- United States Postal Service
- Giant Supermarket

10715 Red Run 10715 Red Run Boulevard Industrial 113,236 SF

"As an environmental company, we were attracted to Merritt, not only because of their stellar reputation, but also because of their background and desire for environmentally sustainable building. We wanted to lead by example, and this space allows us to do just that."