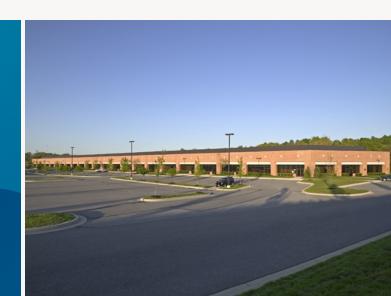

## **Building Information**

- Easy access from I-695 and I-795, close to Metro Centre at Owings Mills & Mill Station
- Park includes a total of 12 lots with a variety of building layouts
- Brick façade with continuous ribbon glass
- 16'-20' clear warehouse height
- 9'-10' finished ceiling heights
- FiOS and Comcast service available
- Rear loading 100'+ truck court(s)
- Individually controlled HVAC systems
- Sprinklered
- Gas heat
- 277/480 volt service
- Public water and sewer
- Professionally landscaped
- Bus stop within walking distance
- Baltimore County, ML-IM zoning: retail, office

10715 Red Run 10715 Red Run Boulevard Industrial 113,236 SF

"As an environmental company, we were attracted to Merritt, not only because of their stellar reputation, but also because of their background and desire for environmentally sustainable building. We wanted to lead by example, and this space allows us to do just that."