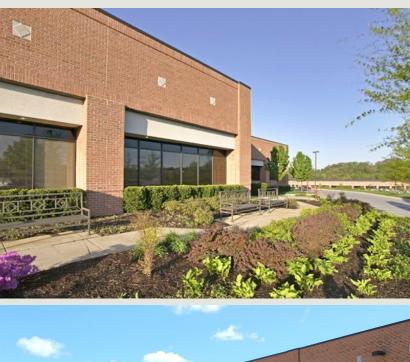

## **Building Information**

- Easy access from I-695 and I-795, close to Metro Centre at Owings Mills & Mill Station
- Brick façade with continuous ribbon glass
- 10' finished ceiling heights
- FiOS and Comcast service available
- Rear dock loading
- Individually controlled HVAC systems
- Sprinklered
- Gas heat
- 120/208 volt, 3-phase, 4-wire service
- Public water and sewer
- Professionally landscaped
- Baltimore County, ML-IM zoning: flex, office