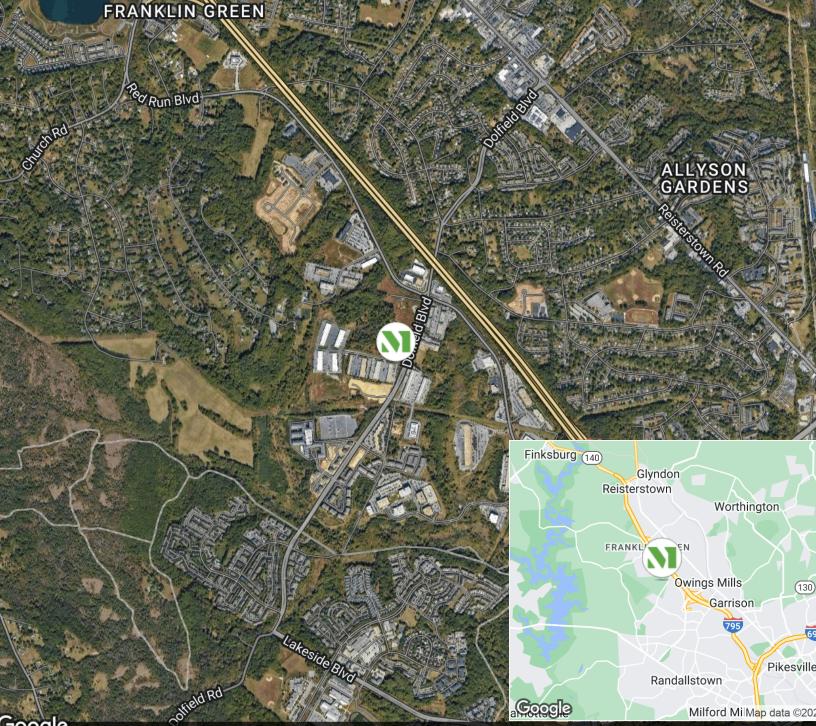

### **Surrounding Amenities**

- Subway
- Royal Farms
- Wendy's
- Red Run Deli
- Red Lobster
- Olive Garden
- The Greene Turtle

- Asian Kitchen
- Starbucks
- Rite Aid
- Target
- Red Run Fitness
- United States Postal Service
- Giant Supermarket

#### Site Plan

11221 Dolfield

11221 Dolfield Boulevard

Industrial

50,808 SF

"We were able to have a very integrated approach with Merritt, with the build-out, the construction team, and the designer to help us build a space that is as beautiful as this is."

DARREN MCCUE PRESIDENT DUNBAR SECURITY SOLUTIONS

Google © 2023 Imagery © 2023 Airbus, Landsat / Copernicus, Maxar Technologies, U.S. Geological Survey, USDA/FPAC/GE