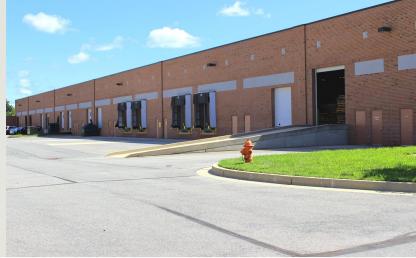

## **Building Information**

- Easy access from I-695 and I-795, close to Metro Centre at Owings Mills & Mill Station
- Brick façade with continuous ribbon glass
- 10' finished ceiling heights
- FiOS and Comcast service available
- Rear dock loading
- Individually controlled HVAC systems
- Sprinklered
- Gas heat
- 120/208 volt, 3-phase, 4-wire service
- Public water and sewer
- Professionally landscaped
- Baltimore County, ML-IM zoning: flex, office