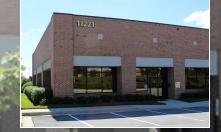

# **11221 DOLFIELD BOULEVARD, OWINGS MILLS, MD 21117**

## **Building Information**

- Easy access from I-695 and I-795, close to Metro Centre at Owings Mills & Mill Station
- Brick façade with continuous ribbon glass
- 10' finished ceiling heights
- FiOS and Comcast service available
- Rear dock loading
- Individually controlled HVAC systems
- Sprinklered
- Gas heat
- 120/208 volt, 3-phase, 4-wire service
- Public water and sewer
- Professionally landscaped
- Baltimore County, ML-IM zoning: flex, office