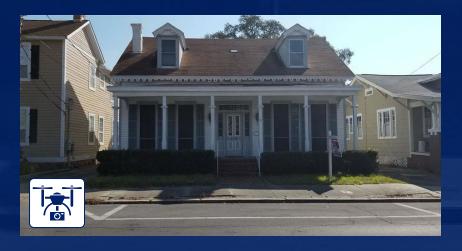

#### 218 N SPRING STREET (2-STORY 3,165 +/- SF OFFICE/RESIDENCE FOR SALE OR LEASE)

\$429,000

218 N Spring Street Pensacola, FL 32502

**AVAILABLE SPACE** 3,165 SF

#### **FEATURES**

- 2-Story
- 3,165 SF
- · Live and Work
- · Private Parking lot and on-street parking
- H/C Accessibility

#### **PROPERTY OVERVIEW**

2-story historic office/residence for sale or lease 3,165 +/- SF with nice porch and handicap access from private parking lot-5-10 un-striped spaces, plus plentiful on-street parking. Located North of Gregory and South of Wright, directly across from the library. Zoned C-2A - all utilities and nice curb appeal, and moven ready.