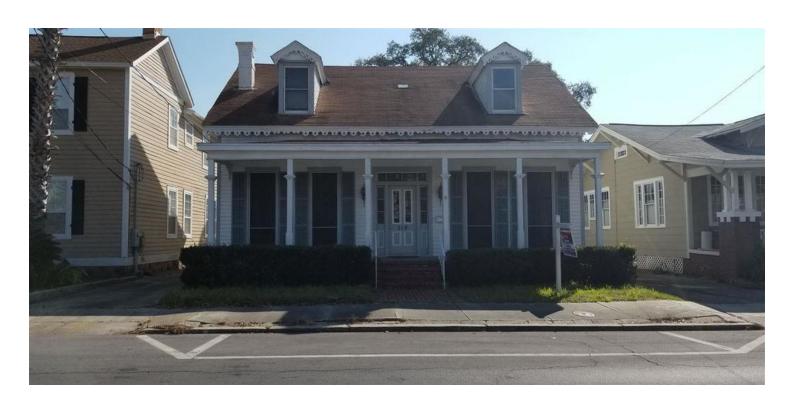

#### 218 N SPRING STREET (2-STORY 3,165 +/- SF OFFICE/RESIDENCE FOR SALE OR LEASE)

\$429,000

218 N Spring Street Pensacola, FL 32502

**AVAILABLE SPACE** 3,165 SF

#### **FEATURES**

- 2-Story
- 3,165 SF
- · Live and Work
- · Private Parking lot and on-street parking
- H/C Accessibility

#### **PROPERTY OVERVIEW**

2-story historic office/residence for sale or lease 3,165 +/- SF with nice porch and handicap access from private parking lot-5-10 un-striped spaces, plus plentiful on-street parking. Located North of Gregory and South of Wright, directly across from the library. Zoned C-2A - all utilities and nice curb appeal, and moven ready.