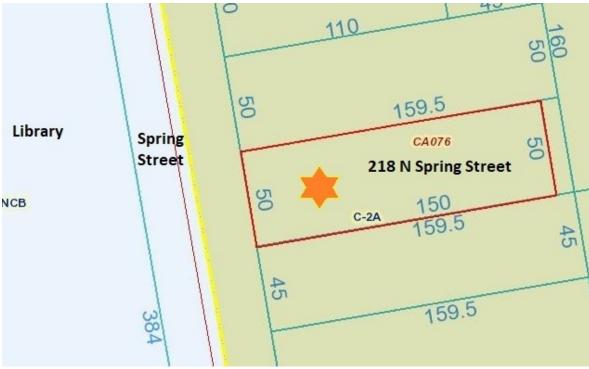

#### **AREA**

North of Gregory and South of Wright, directly across from the library.

#### **OFFERING SUMMARY**

| Sale Price:    | \$429,000           |
|----------------|---------------------|
| Available SF:  |                     |
| Lot Size:      | 0.17 Acres          |
| Year Built:    | 1901                |
| Building Size: | 3,165 SF            |
| Zoning:        | C-2A                |
| Market:        | Pensacola           |
| Submarket:     | Downtown/North Hill |
| Price / SF:    | \$135.55            |

#### **PROPERTY OVERVIEW**

2-story historic office/residence for sale or lease 3,165 +/- SF with nice porch and handicap access from private parking lot-5-10 un-striped spaces, plus plentiful on-street parking. Located North of Gregory and South of Wright, directly across from the library. Zoned C-2A - all utilities and nice curb appeal, and moven ready.