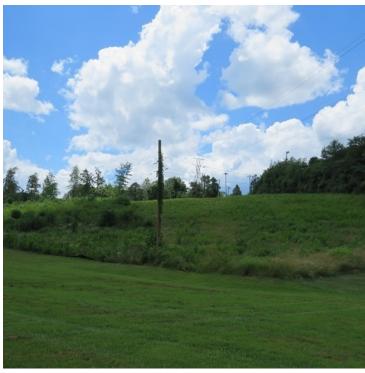

#### PROPERTY OVERVIEW

Approximately 56 acres on Old Highway 95 and about 80 platted residential lots on or with access to W 8th Ave, W 9th Ave and W 10th Ave. Some of the streets are not finished, but the right-of-way (R.O.W.) exist. A City official has said that even though the new subdivision standards for Lenoir City call for a minimum width of 75' for residential lots, these 50' wide lots are already plated so they would be approved as a non-conforming use. Our understanding is that there is a need for "starter homes" in Lenoir City so this could be a great opportunity for a developer to fill this need. Total acreage is about 74 acres. Buyer must confirm the size and usability of this property.