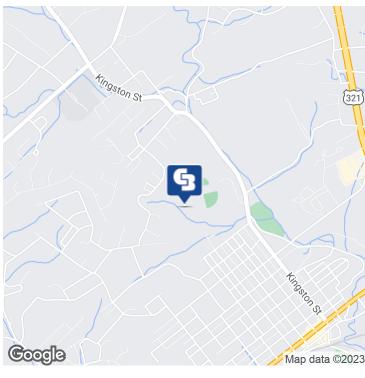

#### **AREA**

Highway 11 (E Broadway St) to Kingston St, continue onto Kingston St to access lots on W 9th Street, W 8th Street and W 10th St. Continue onto Kingston St which becomes Old Highway 95 to the 56+/- acres on the left at the Lenoir City ball fields.