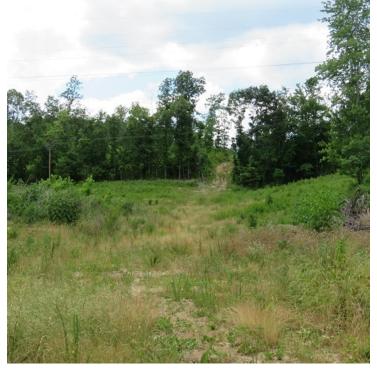

#### PROPERTY OVERVIEW

Approximately 56 acres on Old Highway 95 and about 80 platted residential lots on or with access to W 8th Ave, W 9th Ave and W 10th Ave. Some of the streets are not finished, but the right-of-way (R.O.W.) exist. A City official has said that even though the new subdivision standards for Lenoir City call for a minimum width of 75' for residential lots, these 50' wide lots are already plated so they would be approved as a non-conforming use. Our understanding is that there is a need for "starter homes" in Lenoir City so this could be a great opportunity for a developer to fill this need. Total acreage is about 74 acres. Buyer must confirm the size and usability of this property.