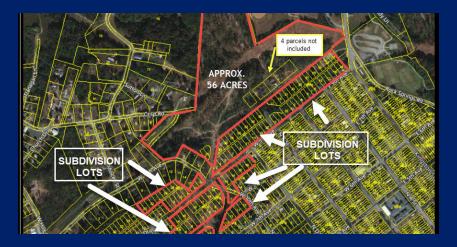

#### APPROXIMATELY 56 ACRES PLUS APPROXIMATELY 80 RESIDENTIAL LOTS IN LENOIR CITY

\$599,900

0 Old Hwy 95 Lenoir City, TN 37772

AVAILABLE SPACE 74 Acres

#### PROPERTY OVERVIEW

Approximately 56 acres on Old Highway 95 and about 80 platted residential lots on or with access to W 8th Ave, W 9th Ave and W 10th Ave. Some of the streets are not finished, but the right-of-way (R.O.W.) exist. A City official has said that even though the new subdivision standards for Lenoir City call for a minimum width of 75' for residential lots, these 50' wide lots are already plated so they would be approved as a non-conforming use. Our understanding is that there is a need for "starter homes" in Lenoir City so this could be a great opportunity for a developer to fill this need. Total acreage is about 74 acres. Buyer must confirm the size and usability of this property.