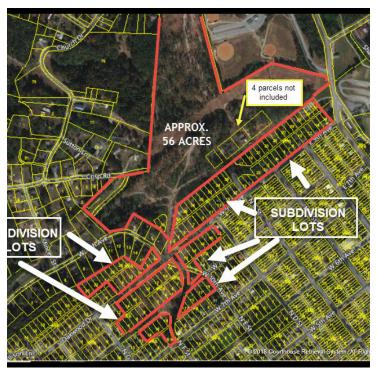

#### APPROXIMATELY 56 ACRES PLUS APPROXIMATELY 80 RESIDENTIAL LOTS IN LENOIR CITY

\$599,900

0 Old Hwy 95 Lenoir City, TN 37772

AVAILABLE SPACE 74 Acres

#### PROPERTY OVERVIEW

Approximately 56 acres on Old Highway 95 and about 80 platted residential lots on or with access to W 8th Ave, W 9th Ave and W 10th Ave. Some of the streets are not finished, but the right-of-way (R.O.W.) exist. A City official has said that even though the new subdivision standards for Lenoir City call for a minimum width of 75' for residential lots, these 50' wide lots are already plated so they would be approved as a non-conforming use. Our understanding is that there is a need for "starter homes" in Lenoir City so this could be a great opportunity for a developer to fill this need. Total acreage is about 74 acres. Buyer must confirm the size and usability of this property.