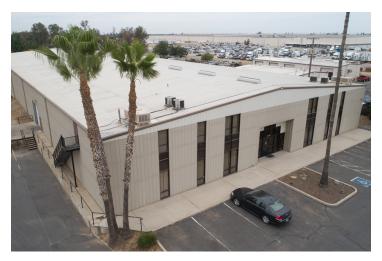

# LIKE-NEW FREESTANDING ±42,000 SF INDUSTRIAL BUILDING

1343 S Main St, Porterville, CA 93257

#### PROPERTY HIGHLIGHTS

- For Sale | For Lease | Seller-Carry | Lease w/ Option
- ±42,000 SF Freestanding Building On ±2.28 Acres
- Additional ±4.27 Acres (±186,113 SF) Of Adjacent Land
- ±6.55 Acres Total: Paved Yard Area + Expansion Land
- · Prime Alternative To New Construction
- Full Recent Remodel High Quality Finishes
- · Ready For Immediate Occupancy
- Fully Insulated w/ Skylights Throughout
- Excellent Access To All Major Freeways (CA-65 & 190)
- · 2 Ground Level Doors w/ 18' Clear Height
- 240/480 Volt, 3-Phase 4-Wire 400 Amp Electric Service
- ±6,000 SF Air Conditioned/Heated Office/Conference/Training
- ±36,000 SF Warehouse w/ Evaporative Cooler & Reznor Heaters
- Flexible Zoning That Allows Many Uses

#### **PROPERTY OVERVIEW**

±42.000 SF Industrial Immaculate Office/Warehouse/Manufacturing building on ±6.55 Acres (±285,430) available for immediate occupancy. Thrifty and expedient alternative to new construction by avoiding a lengthy construction time delay, land acquisition/fees, and construction costs. The warehouse is 120' wide x 300' long (±36,000 SF) featuring 18' clear height (20' at the eaves), 25' center column spacing, and a 25' x 120' 2 story office (6,000 SF total). This move-in ready deal is like-new offering an ideal configuration offering direct Main Street exposure, multiple truck docks (medium duty and semi), and the possibility to further expand on additional land. Building features a functional layout offering (2) side roll up doors that allows for good circulation of warehouse. Features 2 separate office spaces, a rear Truck Dock, fire sprinklers throughout, full insulation, sky lights, LED lighting, electrical throughout, fresh interior/exterior paint, fresh ADA parking lot seal/stripe, and a paved yard area. Equipped with heavy power (1,000 Amps existing expandable to 1,200 Amps) and economical City Utility Services.