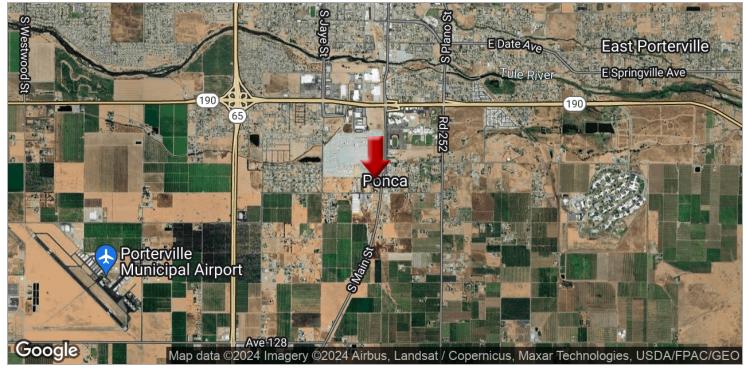

#### **LOCATION OVERVIEW**

Property is located near Freeway 65 and Freeway 190 creating convenient access to CA-99 and I-5. Flexible Zoning also allows for many uses allowed in this quiet, desired South Main Street Industrial Area. Well located on Main Street just south of the Highway 190 Exit, east of Highway 65, west of Plano Street and north of Gibbons Avenue adjacent to Wal Mart Distribution Center in Porterville.