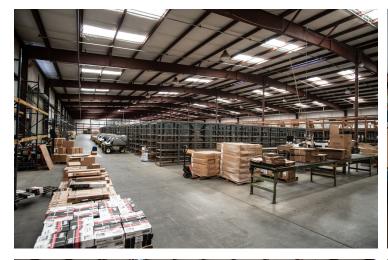

#### PROPERTY HIGHLIGHTS

- For Sale | For Lease | Seller-Carry | Lease w/ Option
- ±42,000 SF Freestanding Building On ±2.28 Acres
- Additional ±4.27 Acres (±186,113 SF) Of Adjacent Land
- ±6.55 Acres Total: Paved Yard Area + Expansion Land
- · Prime Alternative To New Construction
- Full Recent Remodel High Quality Finishes
- · Ready For Immediate Occupancy
- Fully Insulated w/ Skylights Throughout
- Excellent Access To All Major Freeways (CA-65 & 190)
- · 2 Ground Level Doors w/ 18' Clear Height
- 240/480 Volt, 3-Phase 4-Wire 400 Amp Electric Service
- ±6,000 SF Air Conditioned/Heated Office/Conference/Training
- ±36,000 SF Warehouse w/ Evaporative Cooler & Reznor Heaters
- Flexible Zoning That Allows Many Uses

#### **PROPERTY OVERVIEW**

±42.000 SF Industrial Immaculate Office/Warehouse/Manufacturing building on ±6.55 Acres (±285,430) available for immediate occupancy. Thrifty and expedient alternative to new construction by avoiding a lengthy construction time delay, land acquisition/fees, and construction costs. The warehouse is 120' wide x 300' long (±36,000 SF) featuring 18' clear height (20' at the eaves), 25' center column spacing, and a 25' x 120' 2 story office (6,000 SF total). This move-in ready deal is like-new offering an ideal configuration offering direct Main Street exposure, multiple truck docks (medium duty and semi), and the possibility to further expand on additional land. Building features a functional layout offering (2) side roll up doors that allows for good circulation of warehouse. Features 2 separate office spaces, a rear Truck Dock, fire sprinklers throughout, full insulation, sky lights, LED lighting, electrical throughout, fresh interior/exterior paint, fresh ADA parking lot seal/stripe, and a paved yard area. Equipped with heavy power (1,000 Amps existing expandable to 1,200 Amps) and economical City Utility Services.