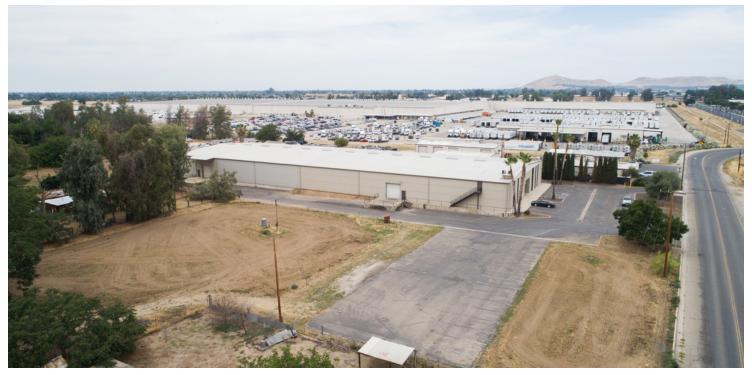

# LIKE-NEW FREESTANDING ±42,000 SF INDUSTRIAL BUILDING

1343 S Main St, Porterville, CA 93257

#### **PROPERTY OVERVIEW**

±42.000 SF Industrial Immaculate Office/Warehouse/Manufacturing building on ±6.55 Acres (±285,430) available for immediate occupancy. Thrifty and expedient alternative to new construction by avoiding a lengthy construction time delay, land acquisition/fees, and construction costs. The warehouse is 120' wide x 300' long (±36,000 SF) featuring 18' clear height (20' at the eaves), 25' center column spacing, and a 25' x 120' 2 story office (6,000 SF total). This move-in ready deal is like-new offering an ideal configuration offering direct Main Street exposure, multiple truck docks (medium duty and semi), and the possibility to further expand on additional land. Building features a functional layout offering (2) side roll up doors that allows for good circulation of warehouse. Features 2 separate office spaces, a rear Truck Dock, fire sprinklers throughout, full insulation, sky lights, LED lighting, electrical throughout, fresh interior/exterior paint, fresh ADA parking lot seal/stripe, and a paved yard area. Equipped with heavy power (1,000 Amps existing expandable to 1,200 Amps) and economical City Utility Services.

#### **LOCATION OVERVIEW**

Property is located near Freeway 65 and Freeway 190 creating convenient access to CA-99 and I-5. Flexible Zoning also allows for many uses allowed in this quiet, desired South Main Street Industrial Area. Well located on Main Street just south of the Highway 190 Exit, east of Highway 65, west of Plano Street and north of Gibbons Avenue adjacent to Wal Mart Distribution Center in Porterville.