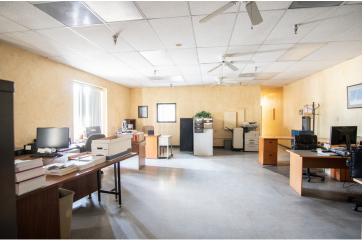

#### PROPERTY HIGHLIGHTS

- For Sale | For Lease | Seller-Carry | Lease w/ Option
- ±42,000 SF Freestanding Building On ±2.28 Acres
- Additional ±4.27 Acres (±186,113 SF) Of Adjacent Land
- ±6.55 Acres Total: Paved Yard Area + Expansion Land
- · Prime Alternative To New Construction
- Full Recent Remodel High Quality Finishes
- · Ready For Immediate Occupancy
- Fully Insulated w/ Skylights Throughout
- Excellent Access To All Major Freeways (CA-65 & 190)
- · 2 Ground Level Doors w/ 18' Clear Height
- 240/480 Volt, 3-Phase 4-Wire 400 Amp Electric Service
- ±6,000 SF Air Conditioned/Heated Office/Conference/Training
- ±36,000 SF Warehouse w/ Evaporative Cooler & Reznor Heaters
- Flexible Zoning That Allows Many Uses

#### **PROPERTY OVERVIEW**

±42.000 SF Industrial Immaculate Office/Warehouse/Manufacturing building on ±6.55 Acres (±285,430) available for immediate occupancy. Thrifty and expedient alternative to new construction by avoiding a lengthy construction time delay, land acquisition/fees, and construction costs. The warehouse is 120' wide x 300' long (±36,000 SF) featuring 18' clear height (20' at the eaves), 25' center column spacing, and a 25' x 120' 2 story office (6,000 SF total). This move-in ready deal is like-new offering an ideal configuration offering direct Main Street exposure, multiple truck docks (medium duty and semi), and the possibility to further expand on additional land. Building features a functional layout offering (2) side roll up doors that allows for good circulation of warehouse. Features 2 separate office spaces, a rear Truck Dock, fire sprinklers throughout, full insulation, sky lights, LED lighting, electrical throughout, fresh interior/exterior paint, fresh ADA parking lot seal/stripe, and a paved yard area. Equipped with heavy power (1,000 Amps existing expandable to 1,200 Amps) and economical City Utility Services.