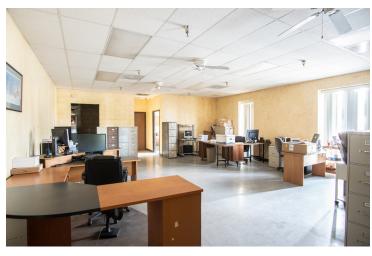

#### PROPERTY HIGHLIGHTS

- For Sale | For Lease | Seller-Carry | Lease w/ Option
- ±42,000 SF Freestanding Building On ±2.28 Acres
- Additional ±4.27 Acres (±186,113 SF) Of Adjacent Land
- ±6.55 Acres Total: Paved Yard Area + Expansion Land
- · Prime Alternative To New Construction
- Full Recent Remodel High Quality Finishes
- · Ready For Immediate Occupancy
- Fully Insulated w/ Skylights Throughout
- Excellent Access To All Major Freeways (CA-65 & 190)
- · 2 Ground Level Doors w/ 18' Clear Height
- 240/480 Volt, 3-Phase 4-Wire 400 Amp Electric Service
- ±6,000 SF Air Conditioned/Heated Office/Conference/Training
- ±36,000 SF Warehouse w/ Evaporative Cooler & Reznor Heaters
- Flexible Zoning That Allows Many Uses

#### **PROPERTY OVERVIEW**

±42.000 SF Industrial Immaculate Office/Warehouse/Manufacturing building on ±6.55 Acres (±285,430) available for immediate occupancy. Thrifty and expedient alternative to new construction by avoiding a lengthy construction time delay, land acquisition/fees, and construction costs. The warehouse is 120' wide x 300' long (±36,000 SF) featuring 18' clear height (20' at the eaves), 25' center column spacing, and a 25' x 120' 2 story office (6,000 SF total). This move-in ready deal is like-new offering an ideal configuration offering direct Main Street exposure, multiple truck docks (medium duty and semi), and the possibility to further expand on additional land. Building features a functional layout offering (2) side roll up doors that allows for good circulation of warehouse. Features 2 separate office spaces, a rear Truck Dock, fire sprinklers throughout, full insulation, sky lights, LED lighting, electrical throughout, fresh interior/exterior paint, fresh ADA parking lot seal/stripe, and a paved yard area. Equipped with heavy power (1,000 Amps existing expandable to 1,200 Amps) and economical City Utility Services.