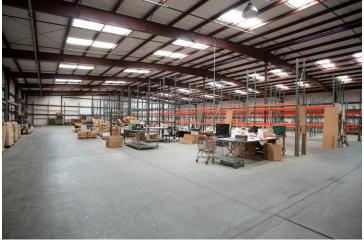

#### PROPERTY HIGHLIGHTS

- For Sale | For Lease | Seller-Carry | Lease w/ Option
- ±42,000 SF Freestanding Building On ±2.28 Acres
- Additional ±4.27 Acres (±186,113 SF) Of Adjacent Land
- ±6.55 Acres Total: Paved Yard Area + Expansion Land
- · Prime Alternative To New Construction
- Full Recent Remodel High Quality Finishes
- · Ready For Immediate Occupancy
- Fully Insulated w/ Skylights Throughout
- Excellent Access To All Major Freeways (CA-65 & 190)
- · 2 Ground Level Doors w/ 18' Clear Height
- 240/480 Volt, 3-Phase 4-Wire 400 Amp Electric Service
- ±6,000 SF Air Conditioned/Heated Office/Conference/Training
- ±36,000 SF Warehouse w/ Evaporative Cooler & Reznor Heaters
- Flexible Zoning That Allows Many Uses

#### **PROPERTY OVERVIEW**

±42.000 SF Industrial Immaculate Office/Warehouse/Manufacturing building on ±6.55 Acres (±285,430) available for immediate occupancy. Thrifty and expedient alternative to new construction by avoiding a lengthy construction time delay, land acquisition/fees, and construction costs. The warehouse is 120' wide x 300' long (±36,000 SF) featuring 18' clear height (20' at the eaves), 25' center column spacing, and a 25' x 120' 2 story office (6,000 SF total). This move-in ready deal is like-new offering an ideal configuration offering direct Main Street exposure, multiple truck docks (medium duty and semi), and the possibility to further expand on additional land. Building features a functional layout offering (2) side roll up doors that allows for good circulation of warehouse. Features 2 separate office spaces, a rear Truck Dock, fire sprinklers throughout, full insulation, sky lights, LED lighting, electrical throughout, fresh interior/exterior paint, fresh ADA parking lot seal/stripe, and a paved yard area. Equipped with heavy power (1,000 Amps existing expandable to 1,200 Amps) and economical City Utility Services.