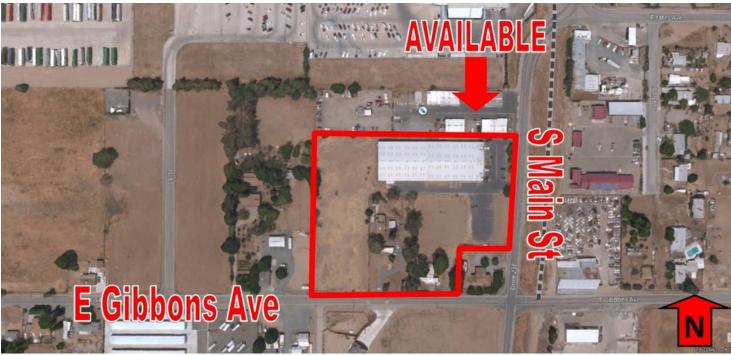

The  $\pm42,000$  SF building is on 1 APN of  $\pm2.28$  Acres ( $\pm99,317$  SF) and the additional land is on 3 APN's totaling  $\pm4.27$  Acres ( $\pm186,113$  SF) .

#### **LOCATION OVERVIEW**

Property is located near Freeway 65 and Freeway 190 creating convenient access to CA-99 and I-5. Flexible Zoning also allows for many uses allowed in this quiet, desired South Main Street Industrial Area. Well located on Main Street just south of the Highway 190 Exit, east of Highway 65, west of Plano Street and north of Gibbons Avenue adjacent to Wal Mart Distribution Center in Porterville.