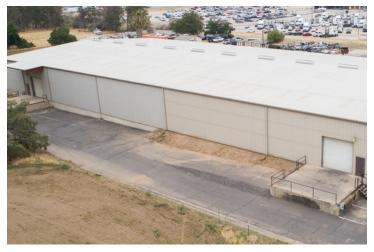

#### PROPERTY HIGHLIGHTS

- For Sale | For Lease | Seller-Carry | Lease w/ Option
- ±42,000 SF Freestanding Building On ±2.28 Acres
- Additional ±4.27 Acres (±186,113 SF) Of Adjacent Land
- ±6.55 Acres Total: Paved Yard Area + Expansion Land
- · Prime Alternative To New Construction
- Full Recent Remodel High Quality Finishes
- · Ready For Immediate Occupancy
- Fully Insulated w/ Skylights Throughout
- Excellent Access To All Major Freeways (CA-65 & 190)
- · 2 Ground Level Doors w/ 18' Clear Height
- 240/480 Volt, 3-Phase 4-Wire 400 Amp Electric Service
- ±6,000 SF Air Conditioned/Heated Office/Conference/Training
- ±36,000 SF Warehouse w/ Evaporative Cooler & Reznor Heaters
- Flexible Zoning That Allows Many Uses

#### **PROPERTY OVERVIEW**

±42.000 SF Industrial Immaculate Office/Warehouse/Manufacturing building on ±6.55 Acres (±285,430) available for immediate occupancy. Thrifty and expedient alternative to new construction by avoiding a lengthy construction time delay, land acquisition/fees, and construction costs. The warehouse is 120' wide x 300' long (±36,000 SF) featuring 18' clear height (20' at the eaves), 25' center column spacing, and a 25' x 120' 2 story office (6,000 SF total). This move-in ready deal is like-new offering an ideal configuration offering direct Main Street exposure, multiple truck docks (medium duty and semi), and the possibility to further expand on additional land. Building features a functional layout offering (2) side roll up doors that allows for good circulation of warehouse. Features 2 separate office spaces, a rear Truck Dock, fire sprinklers throughout, full insulation, sky lights, LED lighting, electrical throughout, fresh interior/exterior paint, fresh ADA parking lot seal/stripe, and a paved yard area. Equipped with heavy power (1,000 Amps existing expandable to 1,200 Amps) and economical City Utility Services.

The  $\pm42,000$  SF building is on 1 APN of  $\pm2.28$  Acres ( $\pm99,317$  SF) and the additional land is on 3 APN's totaling  $\pm4.27$  Acres ( $\pm186,113$  SF) .