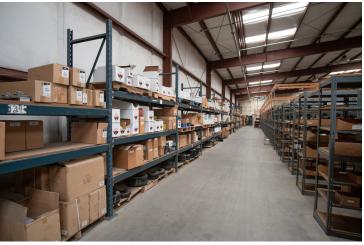

#### PROPERTY HIGHLIGHTS

- For Sale | For Lease | Seller-Carry | Lease w/ Option
- ±42,000 SF Freestanding Building On ±2.28 Acres
- Additional ±4.27 Acres (±186,113 SF) Of Adjacent Land
- ±6.55 Acres Total: Paved Yard Area + Expansion Land
- · Prime Alternative To New Construction
- Full Recent Remodel High Quality Finishes
- · Ready For Immediate Occupancy
- Fully Insulated w/ Skylights Throughout
- Excellent Access To All Major Freeways (CA-65 & 190)
- · 2 Ground Level Doors w/ 18' Clear Height
- 240/480 Volt, 3-Phase 4-Wire 400 Amp Electric Service
- ±6,000 SF Air Conditioned/Heated Office/Conference/Training
- ±36,000 SF Warehouse w/ Evaporative Cooler & Reznor Heaters
- Flexible Zoning That Allows Many Uses

#### **PROPERTY OVERVIEW**

±42.000 SF Industrial Immaculate Office/Warehouse/Manufacturing building on ±6.55 Acres (±285,430) available for immediate occupancy. Thrifty and expedient alternative to new construction by avoiding a lengthy construction time delay, land acquisition/fees, and construction costs. The warehouse is 120' wide x 300' long (±36,000 SF) featuring 18' clear height (20' at the eaves), 25' center column spacing, and a 25' x 120' 2 story office (6,000 SF total). This move-in ready deal is like-new offering an ideal configuration offering direct Main Street exposure, multiple truck docks (medium duty and semi), and the possibility to further expand on additional land. Building features a functional layout offering (2) side roll up doors that allows for good circulation of warehouse. Features 2 separate office spaces, a rear Truck Dock, fire sprinklers throughout, full insulation, sky lights, LED lighting, electrical throughout, fresh interior/exterior paint, fresh ADA parking lot seal/stripe, and a paved yard area. Equipped with heavy power (1,000 Amps existing expandable to 1,200 Amps) and economical City Utility Services.