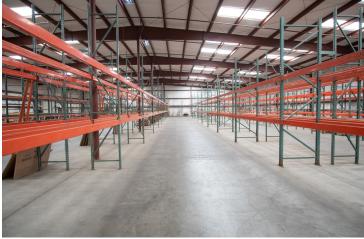

#### PROPERTY HIGHLIGHTS

- For Sale | For Lease | Seller-Carry | Lease w/ Option
- ±42,000 SF Freestanding Building On ±2.28 Acres
- Additional ±4.27 Acres (±186,113 SF) Of Adjacent Land
- ±6.55 Acres Total: Paved Yard Area + Expansion Land
- · Prime Alternative To New Construction
- Full Recent Remodel High Quality Finishes
- · Ready For Immediate Occupancy
- Fully Insulated w/ Skylights Throughout
- Excellent Access To All Major Freeways (CA-65 & 190)
- · 2 Ground Level Doors w/ 18' Clear Height
- 240/480 Volt, 3-Phase 4-Wire 400 Amp Electric Service
- ±6,000 SF Air Conditioned/Heated Office/Conference/Training
- ±36,000 SF Warehouse w/ Evaporative Cooler & Reznor Heaters
- Flexible Zoning That Allows Many Uses

#### **PROPERTY OVERVIEW**

±42.000 SF Industrial Immaculate Office/Warehouse/Manufacturing building on ±6.55 Acres (±285,430) available for immediate occupancy. Thrifty and expedient alternative to new construction by avoiding a lengthy construction time delay, land acquisition/fees, and construction costs. The warehouse is 120' wide x 300' long (±36,000 SF) featuring 18' clear height (20' at the eaves), 25' center column spacing, and a 25' x 120' 2 story office (6,000 SF total). This move-in ready deal is like-new offering an ideal configuration offering direct Main Street exposure, multiple truck docks (medium duty and semi), and the possibility to further expand on additional land. Building features a functional layout offering (2) side roll up doors that allows for good circulation of warehouse. Features 2 separate office spaces, a rear Truck Dock, fire sprinklers throughout, full insulation, sky lights, LED lighting, electrical throughout, fresh interior/exterior paint, fresh ADA parking lot seal/stripe, and a paved yard area. Equipped with heavy power (1,000 Amps existing expandable to 1,200 Amps) and economical City Utility Services.