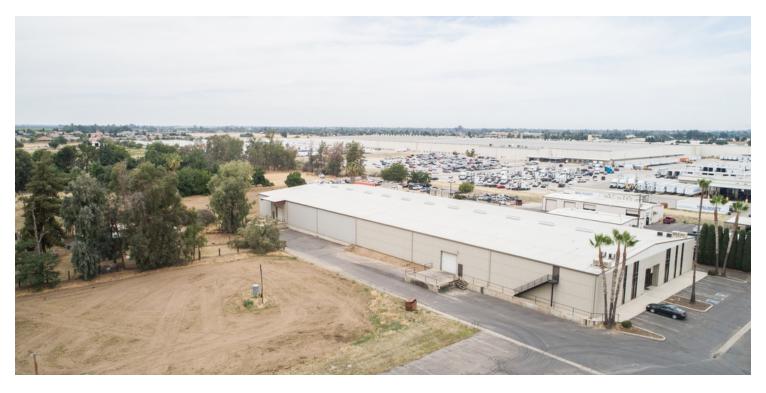

# LIKE-NEW FREESTANDING ±42,000 SF INDUSTRIAL BUILDING

1343 S Main St, Porterville, CA 93257

#### PROPERTY HIGHLIGHTS

- For Sale | For Lease | Seller-Carry | Lease w/ Option
- ±42,000 SF Freestanding Building On ±2.28 Acres
- Additional ±4.27 Acres (±186,113 SF) Of Adjacent Land
- ±6.55 Acres Total: Paved Yard Area + Expansion Land
- · Prime Alternative To New Construction
- Full Recent Remodel High Quality Finishes
- · Ready For Immediate Occupancy
- Fully Insulated w/ Skylights Throughout
- Excellent Access To All Major Freeways (CA-65 & 190)
- · 2 Ground Level Doors w/ 18' Clear Height
- 240/480 Volt, 3-Phase 4-Wire 400 Amp Electric Service
- ±6,000 SF Air Conditioned/Heated Office/Conference/Training
- ±36,000 SF Warehouse w/ Evaporative Cooler & Reznor Heaters
- Flexible Zoning That Allows Many Uses

#### **PROPERTY OVERVIEW**

±42.000 SF Industrial Immaculate Office/Warehouse/Manufacturing building on ±6.55 Acres (±285,430) available for immediate occupancy. Thrifty and expedient alternative to new construction by avoiding a lengthy construction time delay, land acquisition/fees, and construction costs. The warehouse is 120' wide x 300' long (±36,000 SF) featuring 18' clear height (20' at the eaves), 25' center column spacing, and a 25' x 120' 2 story office (6,000 SF total). This move-in ready deal is like-new offering an ideal configuration offering direct Main Street exposure, multiple truck docks (medium duty and semi), and the possibility to further expand on additional land. Building features a functional layout offering (2) side roll up doors that allows for good circulation of warehouse. Features 2 separate office spaces, a rear Truck Dock, fire sprinklers throughout, full insulation, sky lights, LED lighting, electrical throughout, fresh interior/exterior paint, fresh ADA parking lot seal/stripe, and a paved yard area. Equipped with heavy power (1,000 Amps existing expandable to 1,200 Amps) and economical City Utility Services.