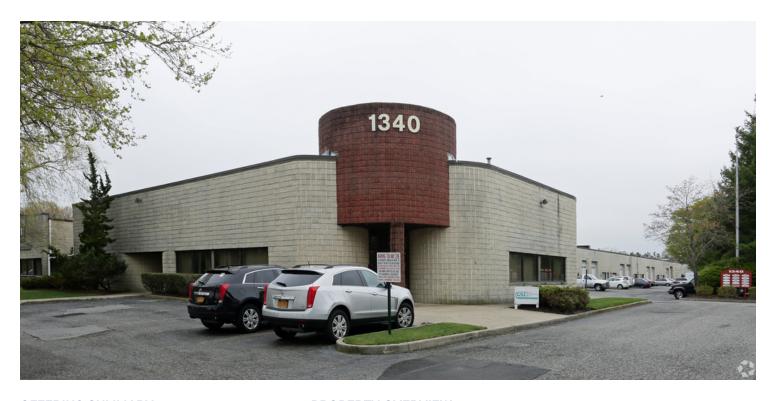

## 1340-2 Lincoln Avenue, Holbrook, NY 11741

#### **PROPERTY HIGHLIGHTS**

- 50% Office
- 3 Offices, Reception Area, Conference Room, Break Room, and 2 Baths
- Frontage on Lincoln Avenue
- Ample Parking
- Located 650 feet north of Veterans Memorial Highway and 1.3 miles from Sunrise Highway.