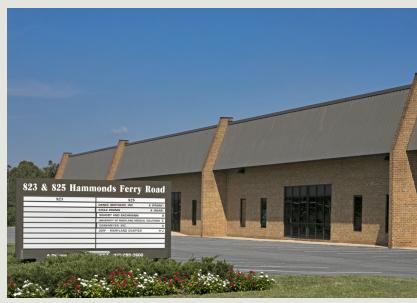

## **Building Information**

- Quick access to I-295, BWI Airport, I-695 and I-95
- One-story block & brick construction with steel trim
- 20' clear ceiling height
- Docks and drive-ins
- 120/208 volt, 3-phase, 4-wire service
- Gas heat/public utilities
- Sprinklered
- Ample parking
- Anne Arundel County, W-1-B zoning: manufacturing, warehousing, wholesaling, office