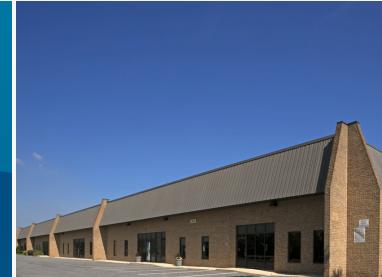

## **Building Information**

- Quick access to I-295, BWI Airport, I-695 and I-95
- One-story block & brick construction with steel trim
- 20' clear ceiling height
- Docks and drive-ins
- 120/208 volt, 3-phase, 4-wire service
- Gas heat/public utilities
- Sprinklered
- Ample parking
- Anne Arundel County, W-1-B zoning: manufacturing, warehousing, wholesaling, office

Hammonds North 1

"Merritt employees truly love their jobs and consistently deliver solutions in a fast, creative and cost-effective manner."

STEVE MARTIN PRESIDENT FIRAXIS GAMES