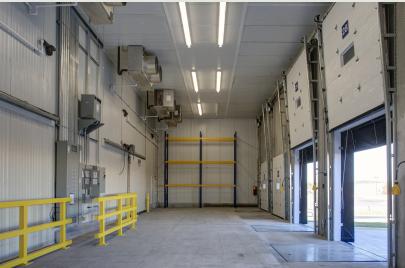

## **Building Information**

- Quick access to I-295, BWI Airport, I-695 and I-95
- One-story block & brick construction with steel trim
- 20' clear ceiling height
- Docks and drive-ins
- 120/208 volt, 3-phase, 4-wire service
- Gas heat/public utilities
- Sprinklered
- Ample parking
- Anne Arundel County, W-1-B zoning: manufacturing, warehousing, wholesaling, office