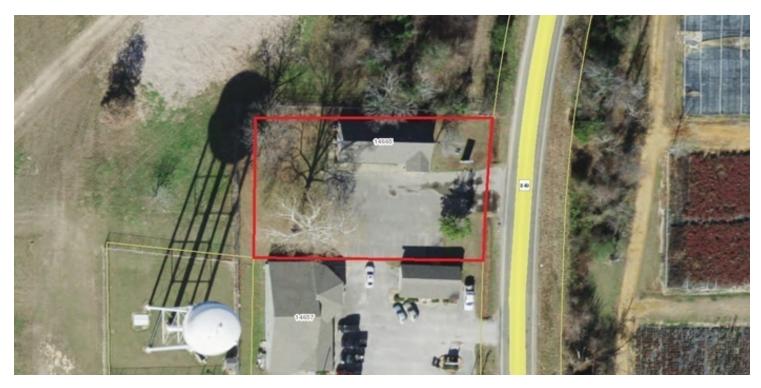

14655 FM 849, Lindale, TX 75771

#### **PROPERTY OVERVIEW**

This property is one of the Lindale, Texas locations in a multiple Ardent Health Services Excess Land & Improvement portfolio for sale.

The entire offering portfolio features a total site area of approx. 47.54 acres, offering investors multiple value-add opportunities. This offering represents a unique opportunity to acquire available land and existing buildings in dominant health service locations.

#### PROPERTY HIGHLIGHTS

- This Lindale, Texas site is .4410 ac +/- including a 1,820 sf medical building.
- Former ETMC Sleep Disorders Center.