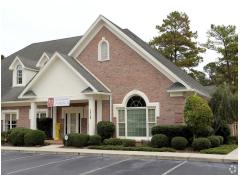

#### **PROPERTY OVERVIEW**

Building has multiple suites which are flexible. Two spaces are left today. One space is 896 SF and has 4-5 offices with reception, and is on the ground floor. Second space is on the second floor and is extremely nice and consists of 736 SF with three offices a bathroom. All spaces are in great condition and are move in ready. These suites will not last long at these asking rates.

#### **LOCATION OVERVIEW**

Located on Highway 21 S in Rincon. Headed South the building is past Walmart and the new Kroger/Chickfila development. Great high traffic location with excellent road frontage.