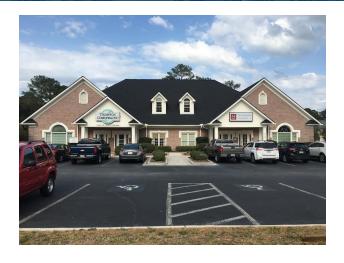

#### **PROPERTY OVERVIEW**

Building has multiple suites which are flexible. Two spaces are left today. One space is 896 SF and has 4-5 offices with reception, and is on the ground floor. Second space is on the second floor and is extremely nice and consists of 736 SF with three offices a bathroom. All spaces are in great condition and are move in ready. These suites will not last long at these asking rates.

#### **LOCATION OVERVIEW**

Located on Highway 21 S in Rincon. Headed South the building is past Walmart and the new Kroger/Chickfila development. Great high traffic location with excellent road frontage.