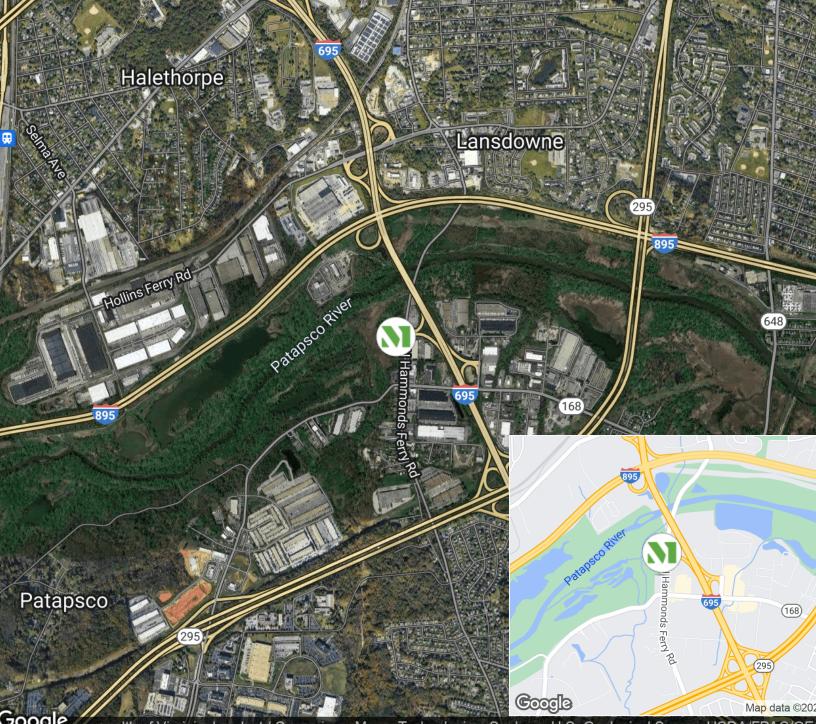

## **Building Information**

- Quick access to I-295, BWI Airport, I-695 and I-95
- One-story block & brick construction with steel trim
- 20' clear ceiling height
- Docks and drive-ins
- 120/208 volt, 3-phase, 4-wire service
- Gas heat/public utilities
- Sprinklered
- Ample parking
- Anne Arundel County, W-1-B zoning: manufacturing, warehousing, wholesaling, office

## **Surrounding Amenities**

- Burger King
- Toro Bravo
- Urban Bar-B-Que
- Taco Bell
- McDonald's
- Hardee's

- KFC
- Royal Farms
- FedEx Ship Center
- United States Postal Service
- Anytime Fitness
- Wells Fargo