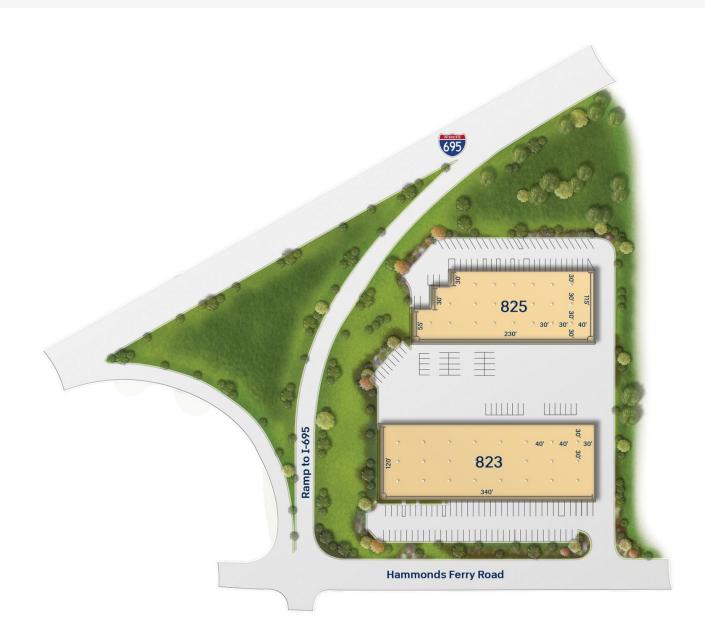

## **Building Information**

- Quick access to I-295, BWI Airport, I-695 and I-95
- One-story block & brick construction with steel trim
- 20' clear ceiling height
- Docks and drive-ins
- 120/208 volt, 3-phase, 4-wire service
- Gas heat/public utilities
- Sprinklered
- Ample parking
- Anne Arundel County, W-1-B zoning: manufacturing, warehousing, wholesaling, office