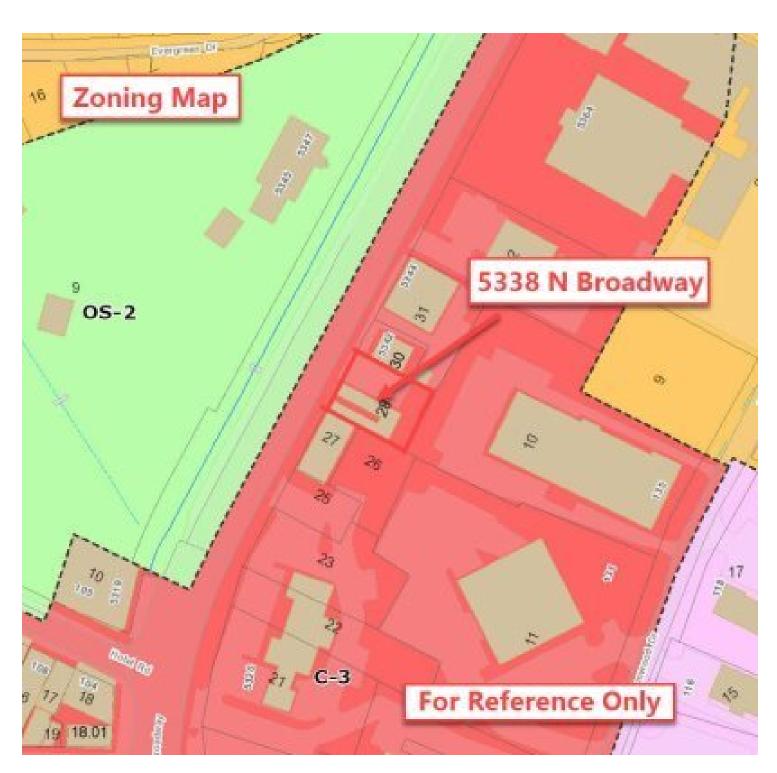

# **OFFERING SUMMARY**

| Sale Price:    | \$99,900   |
|----------------|------------|
| Available SF:  |            |
| Lot Size:      | 0.17 Acres |
| Year Built:    | 1939       |
| Building Size: | 2,107 SF   |
| Zoning:        | C-3        |
| Price / SF:    | \$47.41    |