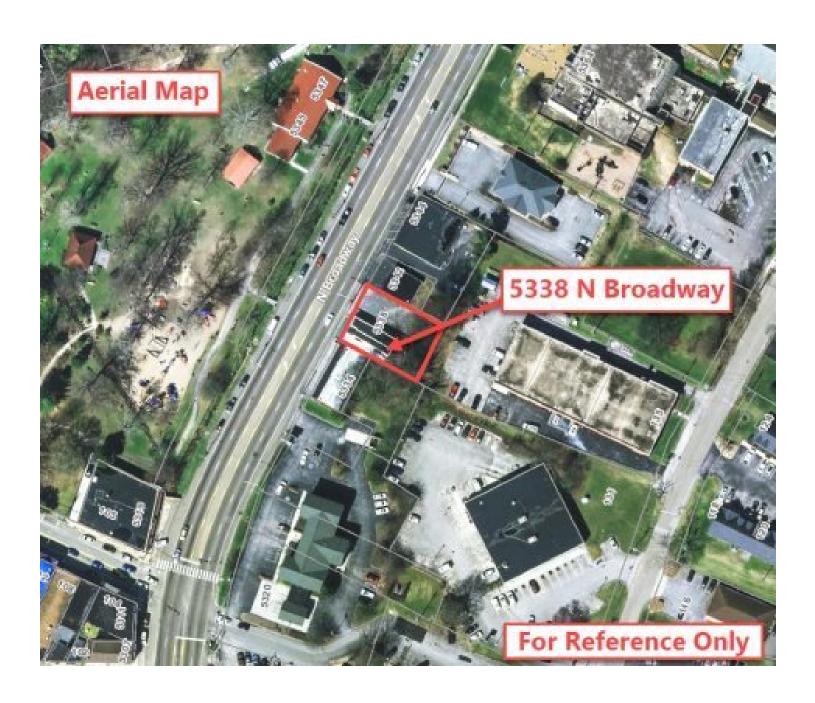

# AREA

Follow I-40 E/I-75 N and I-640 E. Take Exit 6 from I-640 E. Use any lane to turn left onto US-441 N/N Broadway. Destination will be on the right across from Fountain City Park.

Traffic counts on N Broadway were over 48,000 in 2016.

A retail shopping center has been proposed for this site. Contact Listing Agent for more details and renderings.

5338 N Broadway St, Knoxville, TN 37918