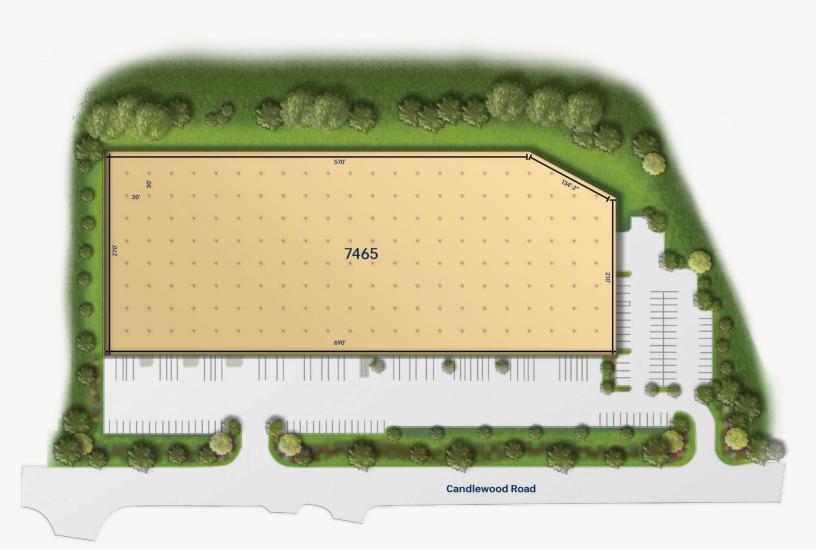

#### Site Plan

Baltimore Commons - 7465 Candlewood

7465 Candlewood Road

182,700 SF

"Merritt has been like family to us. We came into this building almost 20 years ago, and Merritt has been there for us as our business needs have evolved. It has just been easy to want to remain here."