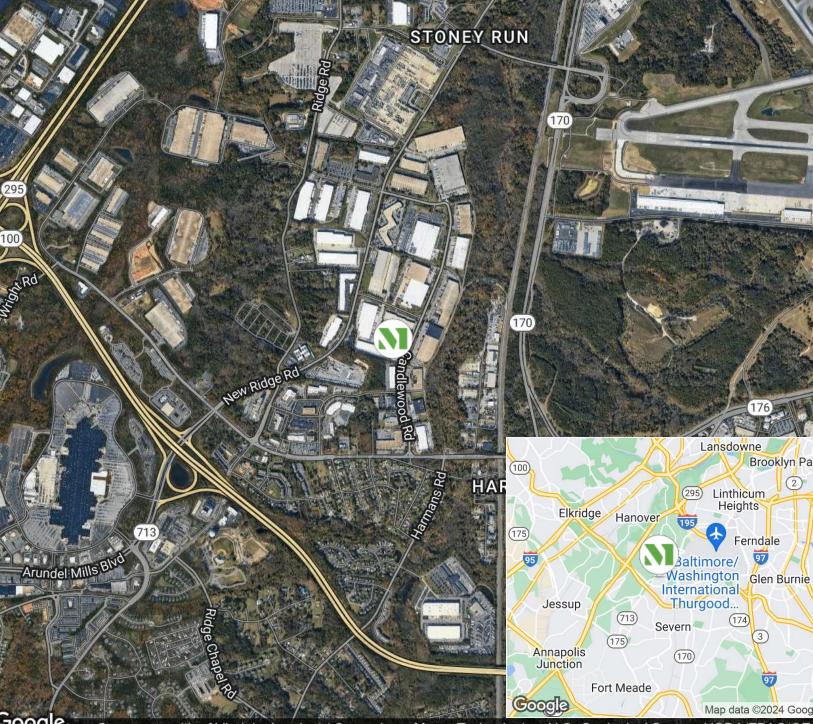

## **Building Information**

- Quick access to MD Route 176 (Dorsey Road), I-295 and I-695
- Less than 2 miles from BWI Airport and Amtrak
- 4 miles from Ft. Meade
- 5.5 miles from NSA
- 8 miles to marine terminals
- Minutes to Arundel Mills Mall
- One-story block & brick construction with steel trim
- 24' clear ceiling heights
- Front loaded with 28 docks and 2 drive-ins
- 120/208 volt, 3-phase, 4-wire service
- Gas heat/public utilities
- Sprinklered
- Well-lit parking area
- Anne Arundel Co., W-2 zoning: warehousing, wholesaling, office
- 182,700 SF building

#### Site Plan

Baltimore Commons - 7465 Candlewood

7465 Candlewood Road

182,700 SF

"Merritt has been like family to us. We came into this building almost 20 years ago, and Merritt has been there for us as our business needs have evolved. It has just been easy to want to remain here."