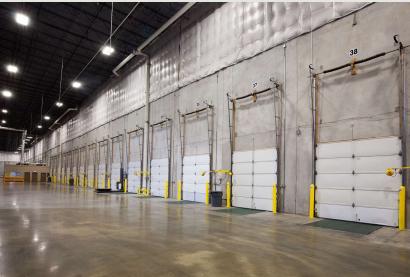

## **Building Information**

- Quick access to MD Route 176 (Dorsey Road), I-295 and I-695
- Less than 2 miles from BWI Airport and Amtrak
- 4 miles from Ft. Meade
- 5.5 miles from NSA
- 8 miles to marine terminals
- Minutes to Arundel Mills Mall
- One-story block & brick construction with steel trim
- 24' clear ceiling heights
- Front loaded with 28 docks and 2 drive-ins
- 120/208 volt, 3-phase, 4-wire service
- Gas heat/public utilities
- Sprinklered
- Well-lit parking area
- Anne Arundel Co., W-2 zoning: warehousing, wholesaling, office
- 182,700 SF building