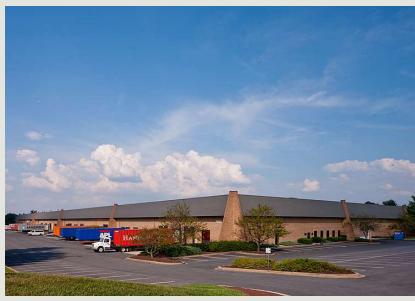

# BALTIMORE COMMONS-7465

7465 CANDLEWOOD ROAD, HANOVER, MD 21076

## **Building Information**

- Quick access to MD Route 176 (Dorsey Road), I-295 and I-695
- Less than 2 miles from BWI Airport and Amtrak
- 4 miles from Ft. Meade
- 5.5 miles from NSA
- 8 miles to marine terminals
- Minutes to Arundel Mills Mall
- One-story block & brick construction with steel trim
- 24' clear ceiling heights
- Front loaded with 28 docks and 2 drive-ins
- 120/208 volt, 3-phase, 4-wire service
- Gas heat/public utilities
- Sprinklered
- Well-lit parking area
- Anne Arundel Co., W-2 zoning: warehousing, wholesaling, office
- 182,700 SF building