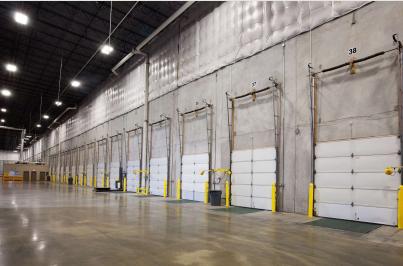

# **Building Information**

- One-story block & brick construction with steel trim
- 20' clear ceiling height
- Docks and drive-ins
- 120/208 volt, 3-phase, 4-wire service
- Gas heat/public utilities
- Sprinklered
- FiOS service available