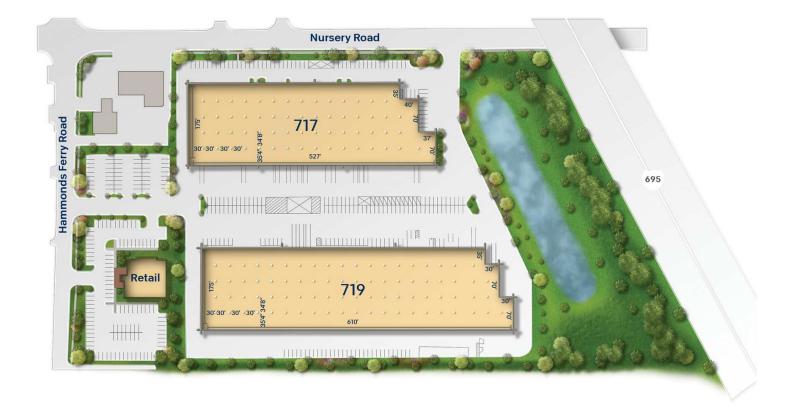

# **Building Information**

- One-story block & brick construction with steel trim
- 20' clear ceiling height
- Docks and drive-ins
- 120/208 volt, 3-phase, 4-wire service
- Gas heat/public utilities
- Sprinklered
- FiOS service available





## **Surrounding Amenities**

- Burger King
- Toro Bravo
- Urban Bar-B-Que
- Taco Bell
- McDonald's
- Hardee's
- Wendy's

- KFC
- Dunkin¹
- Royal Farms
- FedEx Ship Center
- United States Postal Service
- Anytime Fitness
- Wells Fargo

Nursery Road Business Center 1



"Merritt was incredibly accommodating. Doing business with a firm that - like ours - emphasizes integrity, quality and customer service was a pleasure."

EDWARD J. NEMEC, MANAGING PARTNER NEW YORK LIFE





### CREATING HOMES FOR BUSINESSES

Established in 1967, Merritt Properties is a privately held commercial real estate company offering over 21 million square feet of Class A office, flex, warehouse, industrial, retail and build-to-suit spaces throughout Maryland, Florida, North Carolina and Virginia. We design, build, lease and manage our properties for the long term with a commitment to providing the highest quality service to all of our customers.

#### For additional information or to schedule a tour, contact:

Vince Bagli | Elizabeth Allison | Jamie Campbell | Delfina Kelly

### m