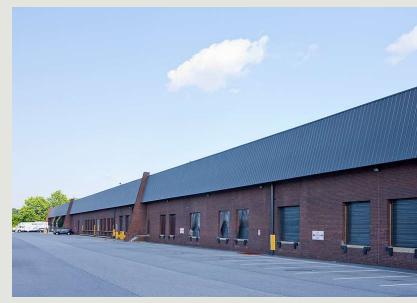

# **Building Information**

- One-story block & brick construction with steel trim
- 20' clear ceiling height
- Docks and drive-ins
- 120/208 volt, 3-phase, 4-wire service
- Gas heat/public utilities
- Sprinklered
- FiOS service available