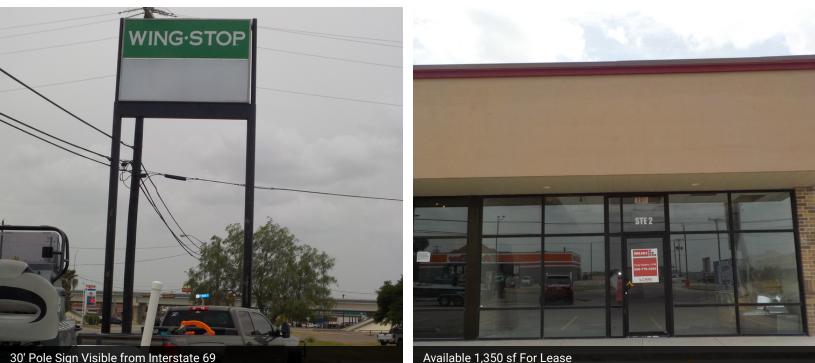

#### **PROPERTY HIGHLIGHTS**

- Recently Renovated
- Expressway Visibility
- New Concrete Parking Lot
- 30' Pole Sign

### **ADDITIONAL PHOTOS**

Exterior Photo

30' Pole Sign Visible from Interstate 69

**CINDY HOPKINS REAL ESTATE** 

222 E Van Buren, Suite 617 // Harlingen, TX 78550 956.778.3255 // cindy@chopkinsrealestate.com