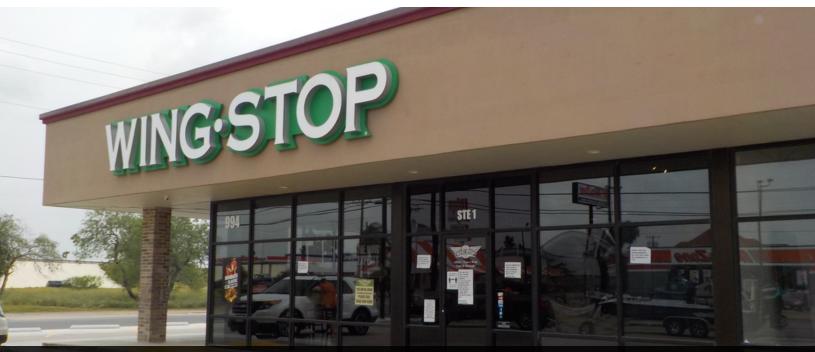

# 994 E HIDALGO

**9994** E HIDALGO RAYMONDVILLE, TX

This Newly Renovated 3,800 sf Strip Center is located on the Prime Retail Corridor of Raymondville. 3 ingress/egress points, new signage and 40+ parking spaces. Currently under construction, this Redevelopment is in a Great location with visibility from the Expressway. Landlord will provide suites in Vanilla Box condition ready for tenants paint and flooring.

#### **PROPERTY OVERVIEW**

This Newly Renovated 3,800 sf Strip Center is located on the Prime Retail Corridor of Raymondville. 3 ingress/egress points, new signage and 40+ parking spaces. Currently under construction, this Redevelopment is in a Great location with visibility from the Expressway. Landlord will provide suites in Vanilla Box condition ready for tenants paint and flooring.