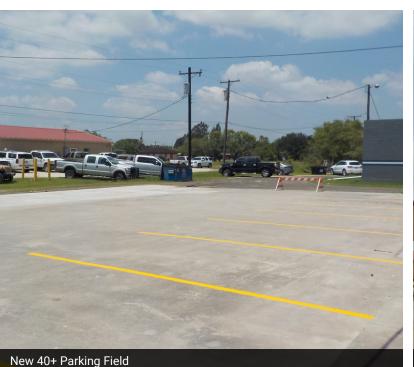

# 994 E HIDALGO

**9994** E HIDALGO RAYMONDVILLE, TX

This Newly Renovated 3,800 sf Strip Center is located on the Prime Retail Corridor of Raymondville. 3 ingress/egress points, new signage and 40+ parking spaces. Currently under construction, this Redevelopment is in a Great location with visibility from the Expressway. Landlord will provide suites in Vanilla Box condition ready for tenants paint and flooring.

#### **PROPERTY HIGHLIGHTS**

- Recently Renovated
- Expressway Visibility
- New Concrete Parking Lot
- 30' Pole Sign