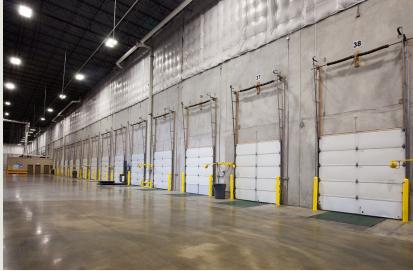

## **Building Information**

- Quick access to I-295, BWI Airport, I-695 & I-95
- One-story block & brick construction with steel trim
- 20' clear ceiling height
- Docks and drive-ins
- 120/208 volt, 3-phase, 4-wire service
- Gas heat/public utilities
- Sprinklered
- FiOS service available
- Anne Arundel County, W-1-B zoning: manufacturing, warehousing, wholesaling, office