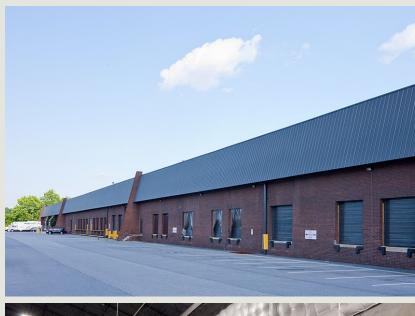

## **Building Information**

- Quick access to I-295, BWI Airport, I-695 & I-95
- One-story block & brick construction with steel trim
- 20' clear ceiling height
- Docks and drive-ins
- 120/208 volt, 3-phase, 4-wire service
- Gas heat/public utilities
- Sprinklered
- FiOS service available
- Anne Arundel County, W-1-B zoning: manufacturing, warehousing, wholesaling, office