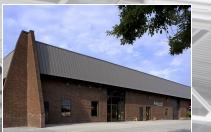

# NURSERY ROAD BUSINESS CENTER 2

719 HAMMONDS FERRY ROAD, LINTHICUM, MD 21090

## **Building Information**

- Quick access to I-295, BWI Airport, I-695 & I-95
- One-story block & brick construction with steel trim
- 20' clear ceiling height
- Docks and drive-ins
- 120/208 volt, 3-phase, 4-wire service
- Gas heat/public utilities
- Sprinklered
- FiOS service available
- Anne Arundel County, W-1-B zoning: manufacturing, warehousing, wholesaling, office