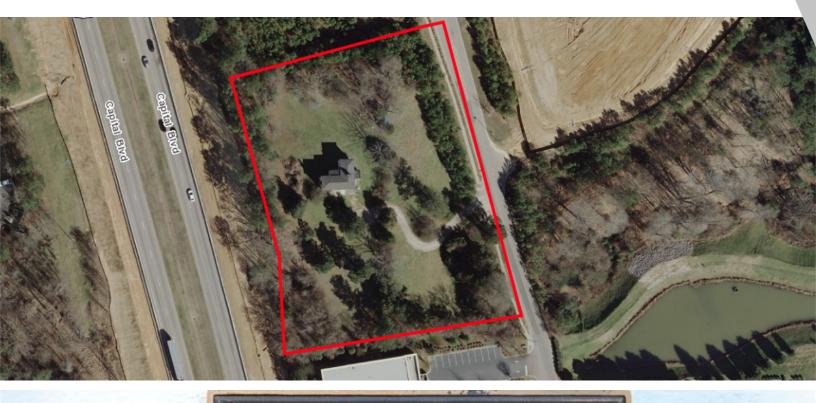

11300 Capital Blvd, Wake Forest, NC 27587

**OFFERING SUMMARY** 

| SALE PRICE:    | \$450,000  |
|----------------|------------|
| AVAILABLE SF:  |            |
| LOT SIZE:      | 2.77 Acres |
| BUILDING SIZE: | 2,373 SF   |
| ZONING:        | НВ         |
| PRICE / SF:    | \$189.63   |

### **PROPERTY HIGHLIGHTS**

- On 2.77 acres
- On National Register of Historic Places
- · Zoning HB
- · Can be used as residential or commercial property
- Located in retail corridor right off Capital Blvd.
- Current residential tenant on month to month lease