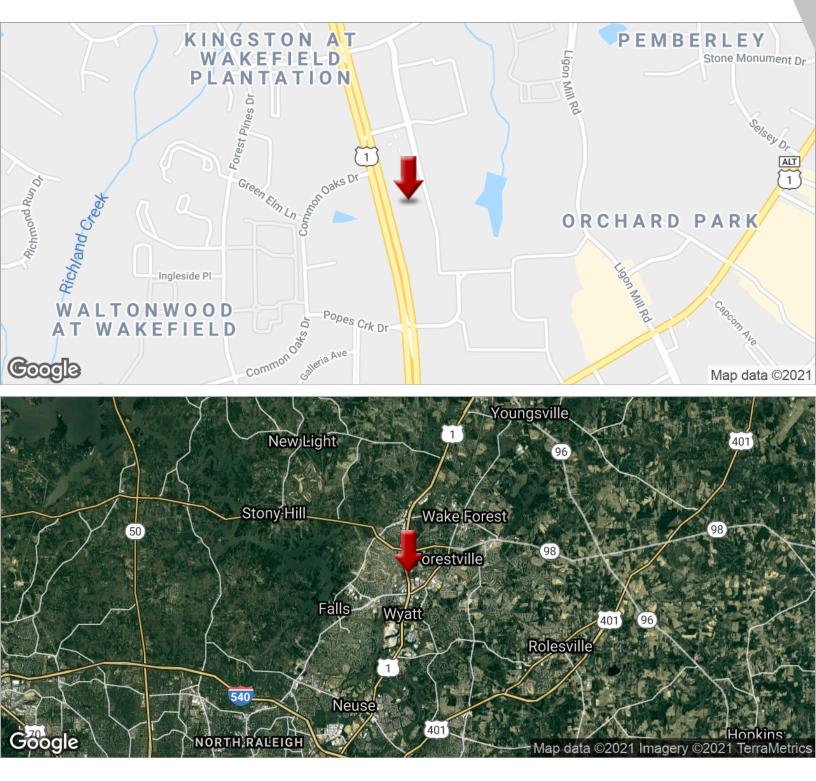

11300 Capital Blvd, Wake Forest, NC 27587

**OFFERING SUMMARY** 

| SALE PRICE:    | \$450,000  |
|----------------|------------|
| AVAILABLE SF:  |            |
| LOT SIZE:      | 2.77 Acres |
| BUILDING SIZE: | 2,373 SF   |
| ZONING:        | НВ         |
| PRICE / SF:    | \$189.63   |

### **PROPERTY HIGHLIGHTS**

- On 2.77 acres
- On National Register of Historic Places
- · Zoning HB
- · Can be used as residential or commercial property
- Located in retail corridor right off Capital Blvd.
- Current residential tenant on month to month lease