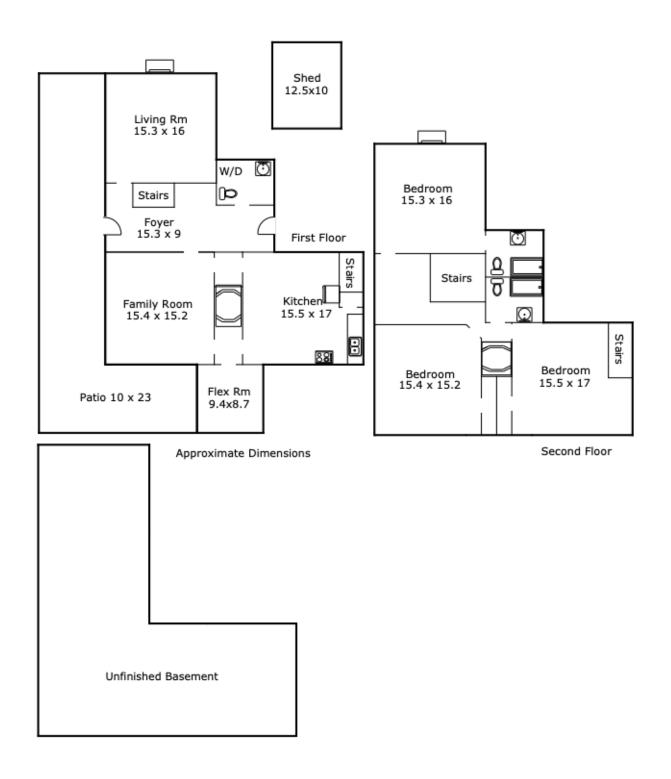

11300 Capital Blvd, Wake Forest, NC 27587

**OFFERING SUMMARY** 

| SALE PRICE:    | \$450,000  |
|----------------|------------|
| AVAILABLE SF:  |            |
| LOT SIZE:      | 2.77 Acres |
| BUILDING SIZE: | 2,373 SF   |
| ZONING:        | НВ         |
| PRICE / SF:    | \$189.63   |

### **PROPERTY OVERVIEW**

Historic 1814 building on 2.77 acres of land AVAILABLE NOW! Property is on the National Register of Historic Places. Zoning is HB. Future additions and alterations an option! Truly artistic character and charm - heart of pine floors, thick detailed molding throughout the home, storm windows, impressive foyer, NUMEROUS fireplaces, detailed flooring in bathrooms - feel like you're stepping back in time all while feet off of Capital Blvd. Historic Preservation Easement automatically conveys with deed transfer.

### **PROPERTY HIGHLIGHTS**

- On 2.77 acres
- On National Register of Historic Places
- · Zoning HB
- · Can be used as residential or commercial property
- Located in retail corridor right off Capital Blvd.
- Current residential tenant on month to month lease