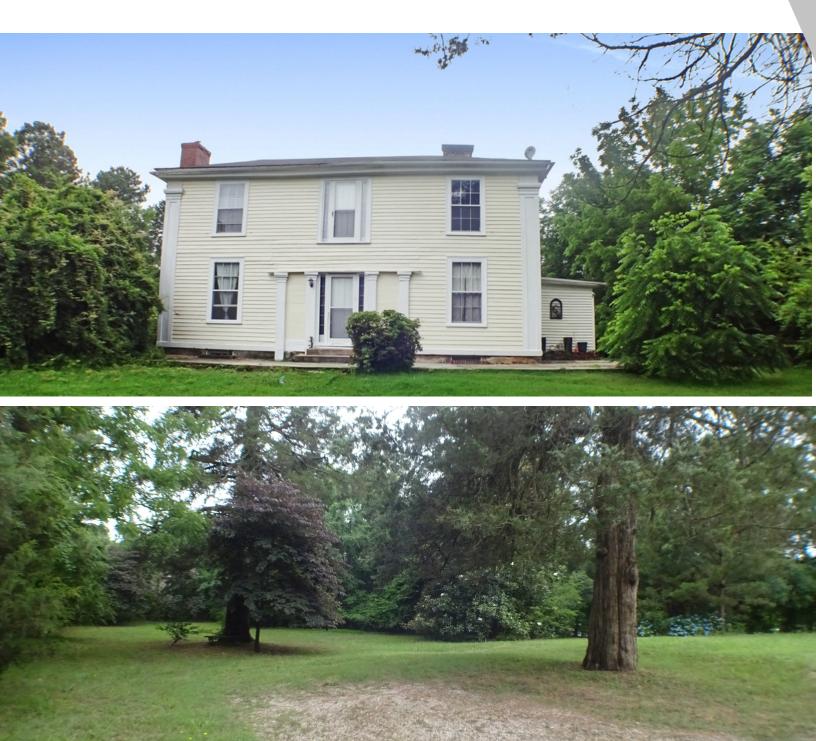

### **PROPERTY OVERVIEW**

Historic 1814 building on 2.77 acres of land AVAILABLE NOW! Property is on the National Register of Historic Places. Zoning is HB. Future additions and alterations an option! Truly artistic character and charm - heart of pine floors, thick detailed molding throughout the home, storm windows, impressive foyer, NUMEROUS fireplaces, detailed flooring in bathrooms - feel like you're stepping back in time all while feet off of Capital Blvd. Historic Preservation Easement automatically conveys with deed transfer.

### **PROPERTY HIGHLIGHTS**

- On 2.77 acres
- On National Register of Historic Places
- · Zoning HB
- · Can be used as residential or commercial property
- Located in retail corridor right off Capital Blvd.
- Current residential tenant on month to month lease