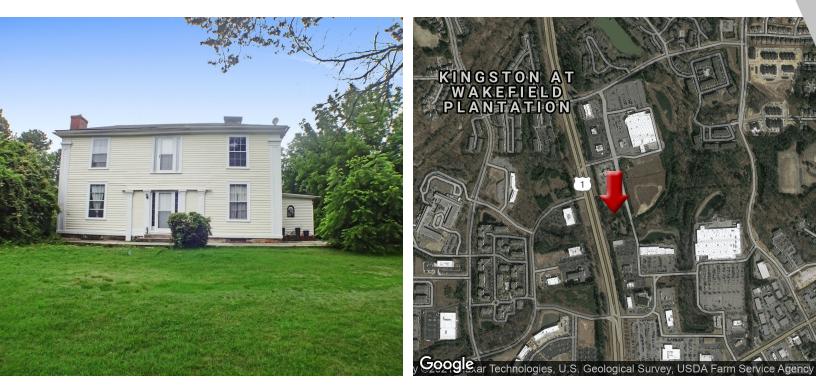

11300 Capital Blvd, Wake Forest, NC 27587

**OFFERING SUMMARY** 

| SALE PRICE:    | \$450,000  |
|----------------|------------|
| AVAILABLE SF:  |            |
| LOT SIZE:      | 2.77 Acres |
| BUILDING SIZE: | 2,373 SF   |
| ZONING:        | НВ         |
| PRICE / SF:    | \$189.63   |

### **PROPERTY OVERVIEW**

Historic 1814 building on 2.77 acres of land AVAILABLE NOW! Property is on the National Register of Historic Places. Zoning is HB. Future additions and alterations an option! Truly artistic character and charm - heart of pine floors, thick detailed molding throughout the home, storm windows, impressive foyer, NUMEROUS fireplaces, detailed flooring in bathrooms - feel like you're stepping back in time all while feet off of Capital Blvd. Historic Preservation Easement automatically conveys with deed transfer.

### **PROPERTY HIGHLIGHTS**

- On 2.77 acres
- On National Register of Historic Places
- · Zoning HB
- · Can be used as residential or commercial property
- Located in retail corridor right off Capital Blvd.
- Current residential tenant on month to month lease