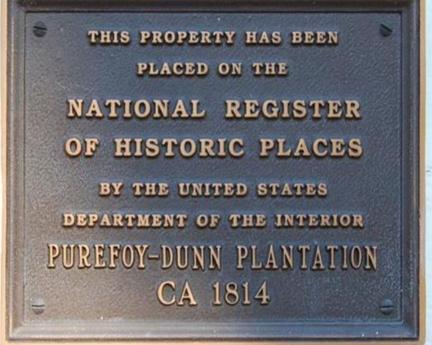

### **PROPERTY OVERVIEW**

Historic 1814 building on 2.77 acres of land AVAILABLE NOW! Property is on the National Register of Historic Places. Zoning is HB. Future additions and alterations an option! Truly artistic character and charm - heart of pine floors, thick detailed molding throughout the home, storm windows, impressive foyer, NUMEROUS fireplaces, detailed flooring in bathrooms - feel like you're stepping back in time all while feet off of Capital Blvd. Historic Preservation Easement automatically conveys with deed transfer.

### **PROPERTY HIGHLIGHTS**

- On 2.77 acres
- On National Register of Historic Places
- · Zoning HB
- · Can be used as residential or commercial property
- Located in retail corridor right off Capital Blvd.
- Current residential tenant on month to month lease