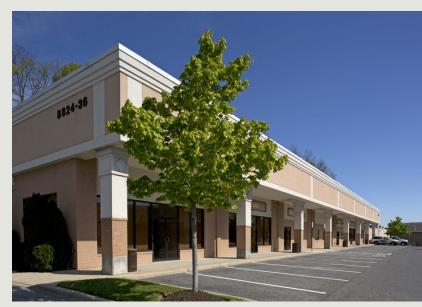

# **ORCHARD BUSINESS PARK 2**

8824-36 ORCHARD TREE LANE, TOWSON, MD 21286

# **Building Information**

- Surrounded by residential neighborhoods and close to numerous shopping centers and restaurants
- Modern one-story brick construction with shopping center storefronts and covered walkways
- FiOS and Comcast service available
- 20' clear ceiling height
- Sprinklered
- Over 300 car parking on well-lit and landscaped lot
- Baltimore County, BR zoning: retail, office