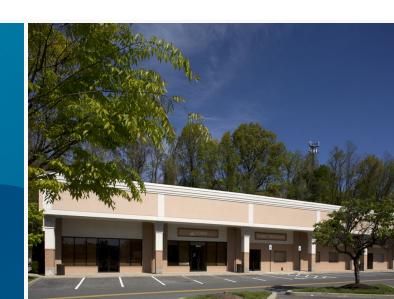

# **ORCHARD BUSINESS PARK 2**

8824-36 ORCHARD TREE LANE, TOWSON, MD 21286

# **Building Information**

- Surrounded by residential neighborhoods and close to numerous shopping centers and restaurants
- Modern one-story brick construction with shopping center storefronts and covered walkways
- FiOS and Comcast service available
- 20' clear ceiling height
- Sprinklered
- Over 300 car parking on well-lit and landscaped lot
- Baltimore County, BR zoning: retail, office