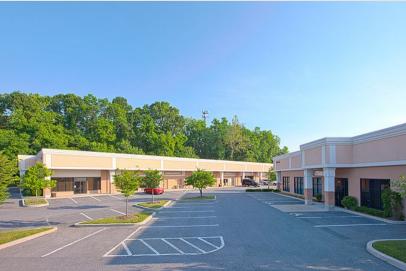

# **ORCHARD BUSINESS PARK 2**

8824-36 ORCHARD TREE LANE, TOWSON, MD 21286

# **Building Information**

- Surrounded by residential neighborhoods and close to numerous shopping centers and restaurants
- Modern one-story brick construction with shopping center storefronts and covered walkways
- FiOS and Comcast service available
- 20' clear ceiling height
- Sprinklered
- Over 300 car parking on well-lit and landscaped lot
- Baltimore County, BR zoning: retail, office