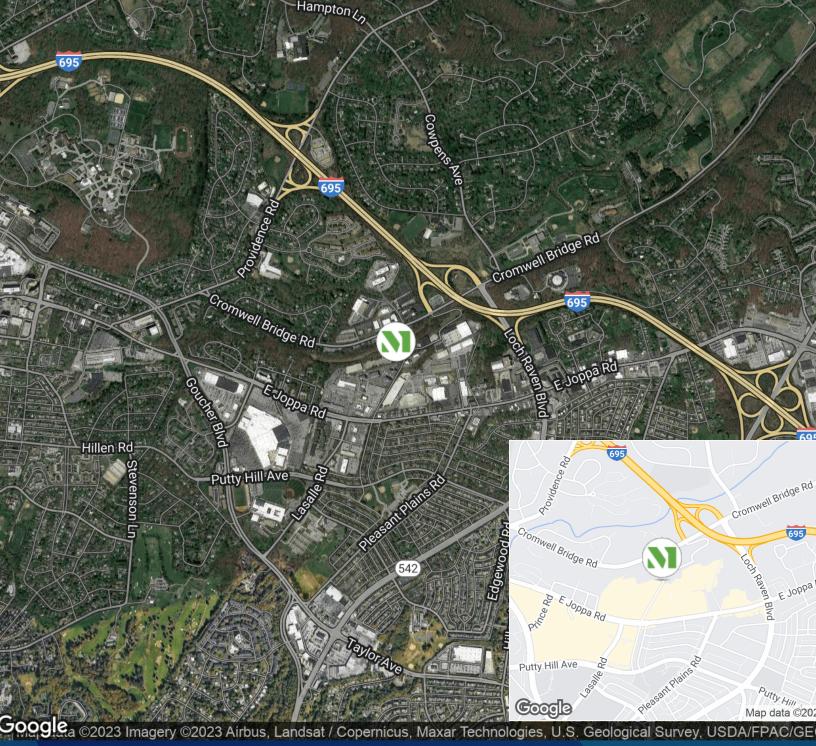

# **ORCHARD BUSINESS PARK 2**

8824-36 ORCHARD TREE LANE, TOWSON, MD 21286

# **Building Information**

- Surrounded by residential neighborhoods and close to numerous shopping centers and restaurants
- Modern one-story brick construction with shopping center storefronts and covered walkways
- FiOS and Comcast service available
- 20' clear ceiling height
- Sprinklered
- Over 300 car parking on well-lit and landscaped lot
- Baltimore County, BR zoning: retail, office

## **Surrounding Amenities**

- Dunkin¹
- Royal Farms
- Wawa
- Glory Days Grill
- McDonald's
- Mo's Seafood
- Pizza Hut

- Panera Bread
- Chipotle
- Giant Food
- Walmart
- Target
- Bed Bath & Beyond
- Merritt Clubs Towson