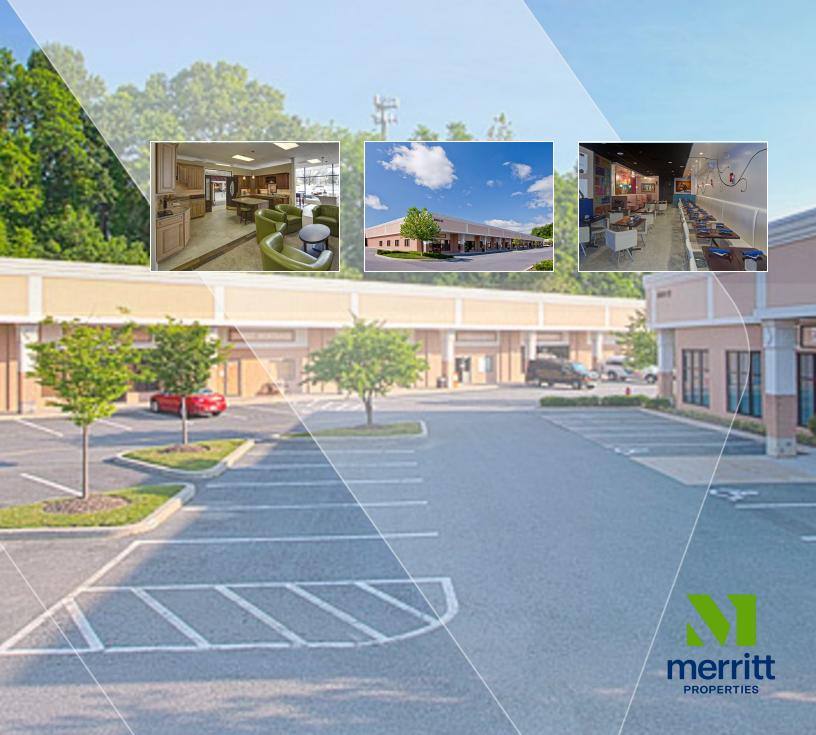

# **ORCHARD BUSINESS PARK 2**

8824-36 ORCHARD TREE LANE, TOWSON, MD 21286

# **Building Information**

- Surrounded by residential neighborhoods and close to numerous shopping centers and restaurants
- Modern one-story brick construction with shopping center storefronts and covered walkways
- FiOS and Comcast service available
- 20' clear ceiling height
- Sprinklered
- Over 300 car parking on well-lit and landscaped lot
- Baltimore County, BR zoning: retail, office

## **Surrounding Amenities**

- Dunkin¹
- Royal Farms
- Wawa
- Glory Days Grill
- McDonald's
- Mo's Seafood
- Pizza Hut

- Panera Bread
- Chipotle
- Giant Food
- Walmart
- Target
- Bed Bath & Beyond
- Merritt Clubs Towson