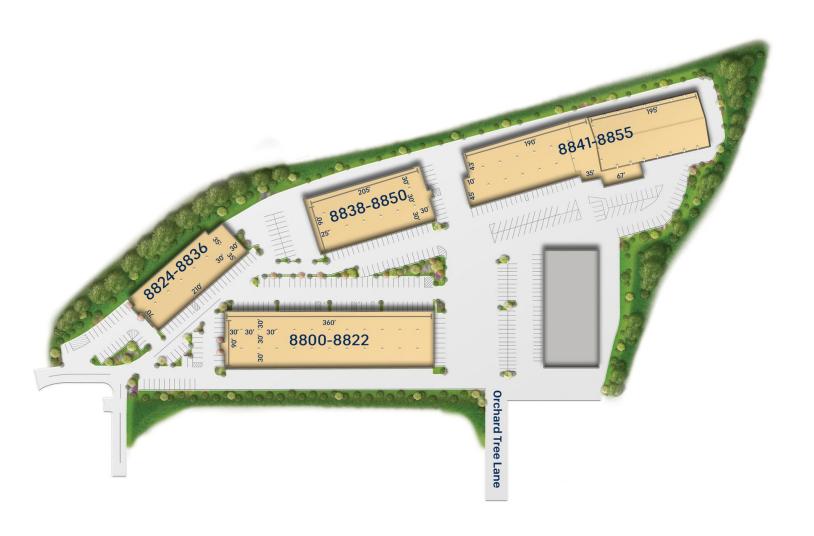

# **ORCHARD BUSINESS PARK 2**

8824-36 ORCHARD TREE LANE, TOWSON, MD 21286

# **Building Information**

- Surrounded by residential neighborhoods and close to numerous shopping centers and restaurants
- Modern one-story brick construction with shopping center storefronts and covered walkways
- FiOS and Comcast service available
- 20' clear ceiling height
- Sprinklered
- Over 300 car parking on well-lit and landscaped lot
- Baltimore County, BR zoning: retail, office