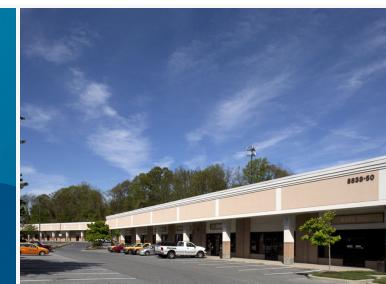

# **Building Information**

- Surrounded by residential neighborhoods and close to numerous shopping centers and restaurants
- Modern one-story brick construction with shopping center storefronts and covered walkways
- FiOS and Comcast service available
- 20' clear ceiling height
- Sprinklered
- Over 300 car parking on well-lit and landscaped lot
- Baltimore County, BR zoning: retail, office