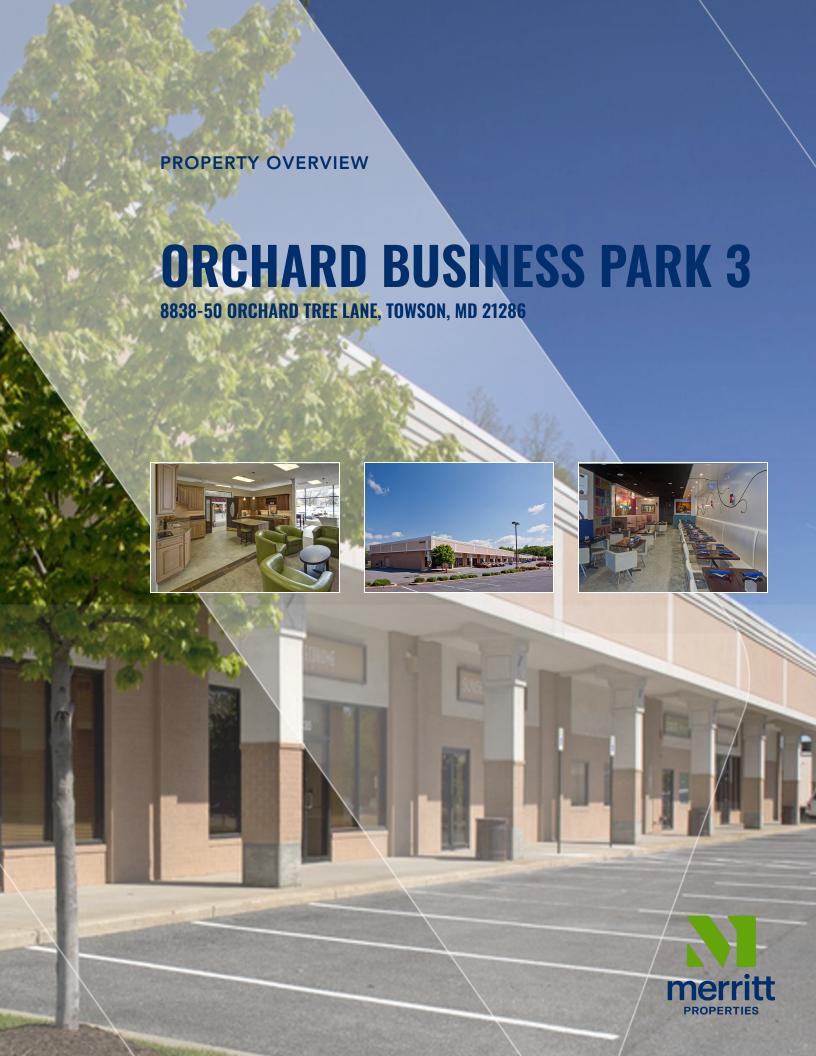

# **Building Information**

- Surrounded by residential neighborhoods and close to numerous shopping centers and restaurants
- Modern one-story brick construction with shopping center storefronts and covered walkways
- FiOS and Comcast service available
- 20' clear ceiling height
- Sprinklered
- Over 300 car parking on well-lit and landscaped lot
- Baltimore County, BR zoning: retail, office