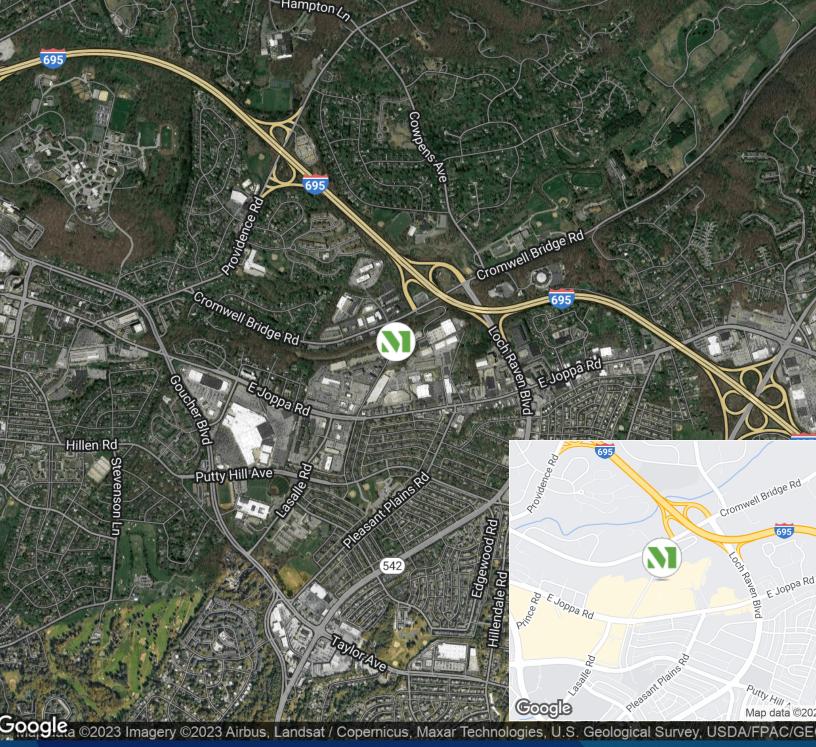

# **Building Information**

- Surrounded by residential neighborhoods and close to numerous shopping centers and restaurants
- Modern one-story brick construction with shopping center storefronts and covered walkways
- FiOS and Comcast service available
- 20' clear ceiling height
- Sprinklered
- Over 300 car parking on well-lit and landscaped lot
- Baltimore County, BR zoning: retail, office

# **Surrounding Amenities**

- Dunkin¹
- Royal Farms
- Wawa
- Glory Days Grill
- McDonald's
- Mo's Seafood
- Pizza Hut

- Panera Bread
- Chipotle
- Giant Food
- Walmart
- Target
- Bed Bath & Beyond
- Merritt Clubs Towson