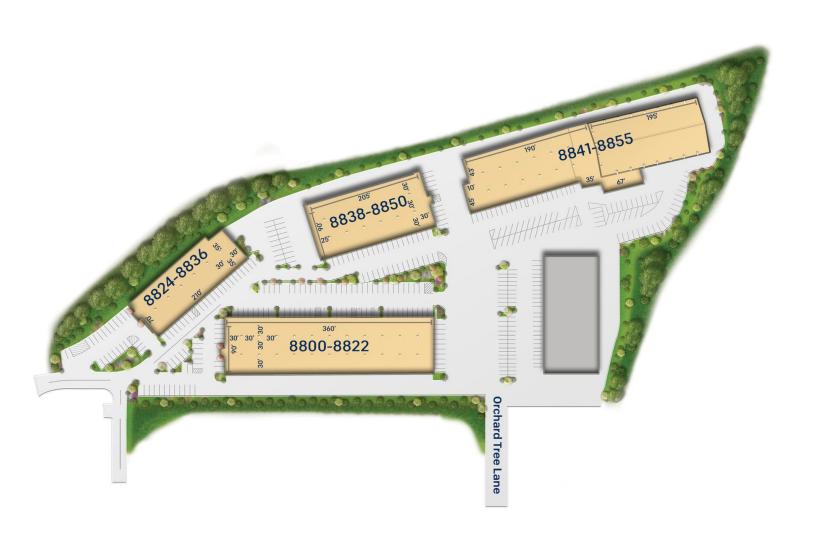

Orchard Business Park 3

8838-50 Orchard Tree Lane

Industrial 18,450 SF

"As we've grown, Merritt has found solutions for us even if it wasn't the best thing for them. That makes you trust them, and you know you can count on them. All the Merritt folks I've dealt with - they've all been honorable."