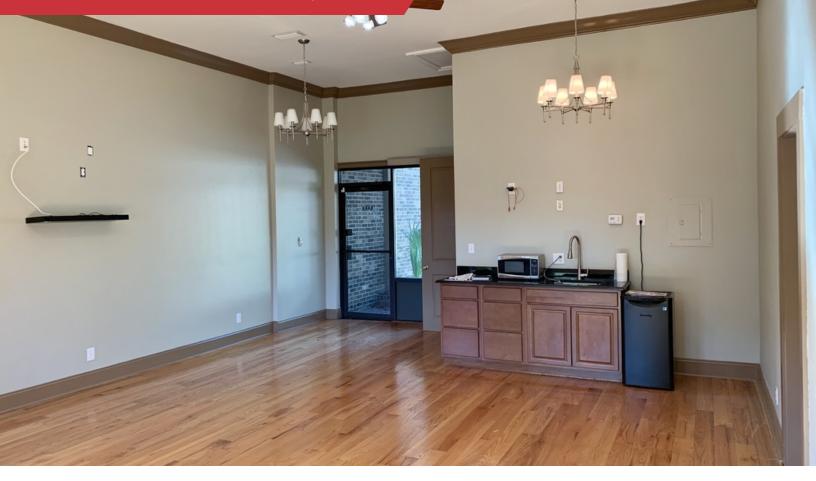

### Retail | 600 SF

MIDTOWN - BEAUTIFUL - LOCATION - MOVE IN READY! This is the perfect space for a hair salon, eyelash/makeup artist, spray tanning, nail salon, clothing boutique, gift store, catering kitchen, wine bar, massage therapist, jewelry repair shop, fitness trainer or start-up entrepreneur. \*Also Available\* is the unit adjoining this one, at 1742 Thomasville, of 632sf. Both are also available for LEASE.

- Recently renovated with nice interior touches.
- Wood flooring, custom lighting, high ceiling and renovated bathroom.
- Across from Whole Foods in Duval Plaza

| SALE PRICE    | \$120,000  |
|---------------|------------|
| LEASE RATE    | \$1200/Mo. |
| BUILDING SIZE | 600 SF     |