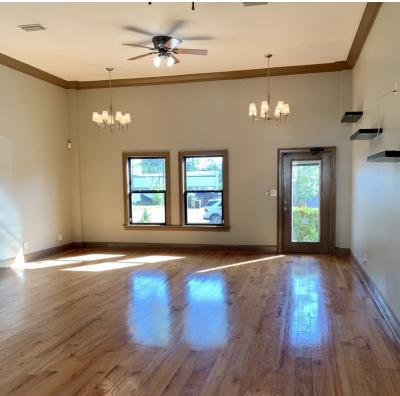

### Retail | 600 SF

MIDTOWN - BEAUTIFUL - LOCATION - MOVE IN READY! This is the perfect space for a hair salon, eyelash/makeup artist, spray tanning, nail salon, clothing boutique, gift store, catering kitchen, wine bar, massage therapist, jewelry repair shop, fitness trainer or start-up entrepreneur. \*Also Available\* is the unit adjoining this one, at 1742 Thomasville, of 632sf. Both are also available for LEASE.

- Recently renovated with nice interior touches.
- Wood flooring, custom lighting, high ceiling and renovated bathroom.
- Across from Whole Foods in Duval Plaza

| SALE PRICE    | \$120,000  |
|---------------|------------|
| LEASE RATE    | \$1200/Mo. |
| BUILDING SIZE | 600 SF     |