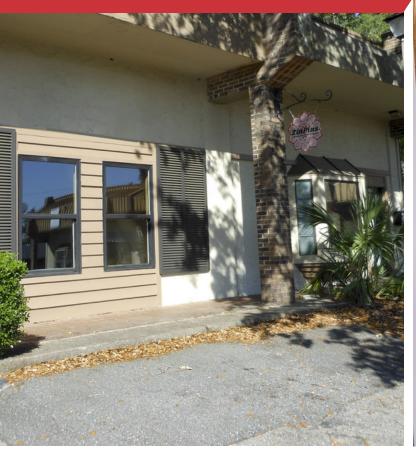

### Retail | 600 SF

MIDTOWN - BEAUTIFUL - LOCATION - MOVE IN READY! This is the perfect space for a hair salon, eyelash/makeup artist, spray tanning, nail salon, clothing boutique, gift store, catering kitchen, wine bar, massage therapist, jewelry repair shop, fitness trainer or start-up entrepreneur. \*Also Available\* is the unit adjoining this one, at 1742 Thomasville, of 632sf. Both are also available for LEASE.

- Recently renovated with nice interior touches.
- Wood flooring, custom lighting, high ceiling and renovated bathroom.
- Across from Whole Foods in Duval Plaza

| SALE PRICE    | \$120,000  |
|---------------|------------|
| LEASE RATE    | \$1200/Mo. |
| BUILDING SIZE | 600 SF     |