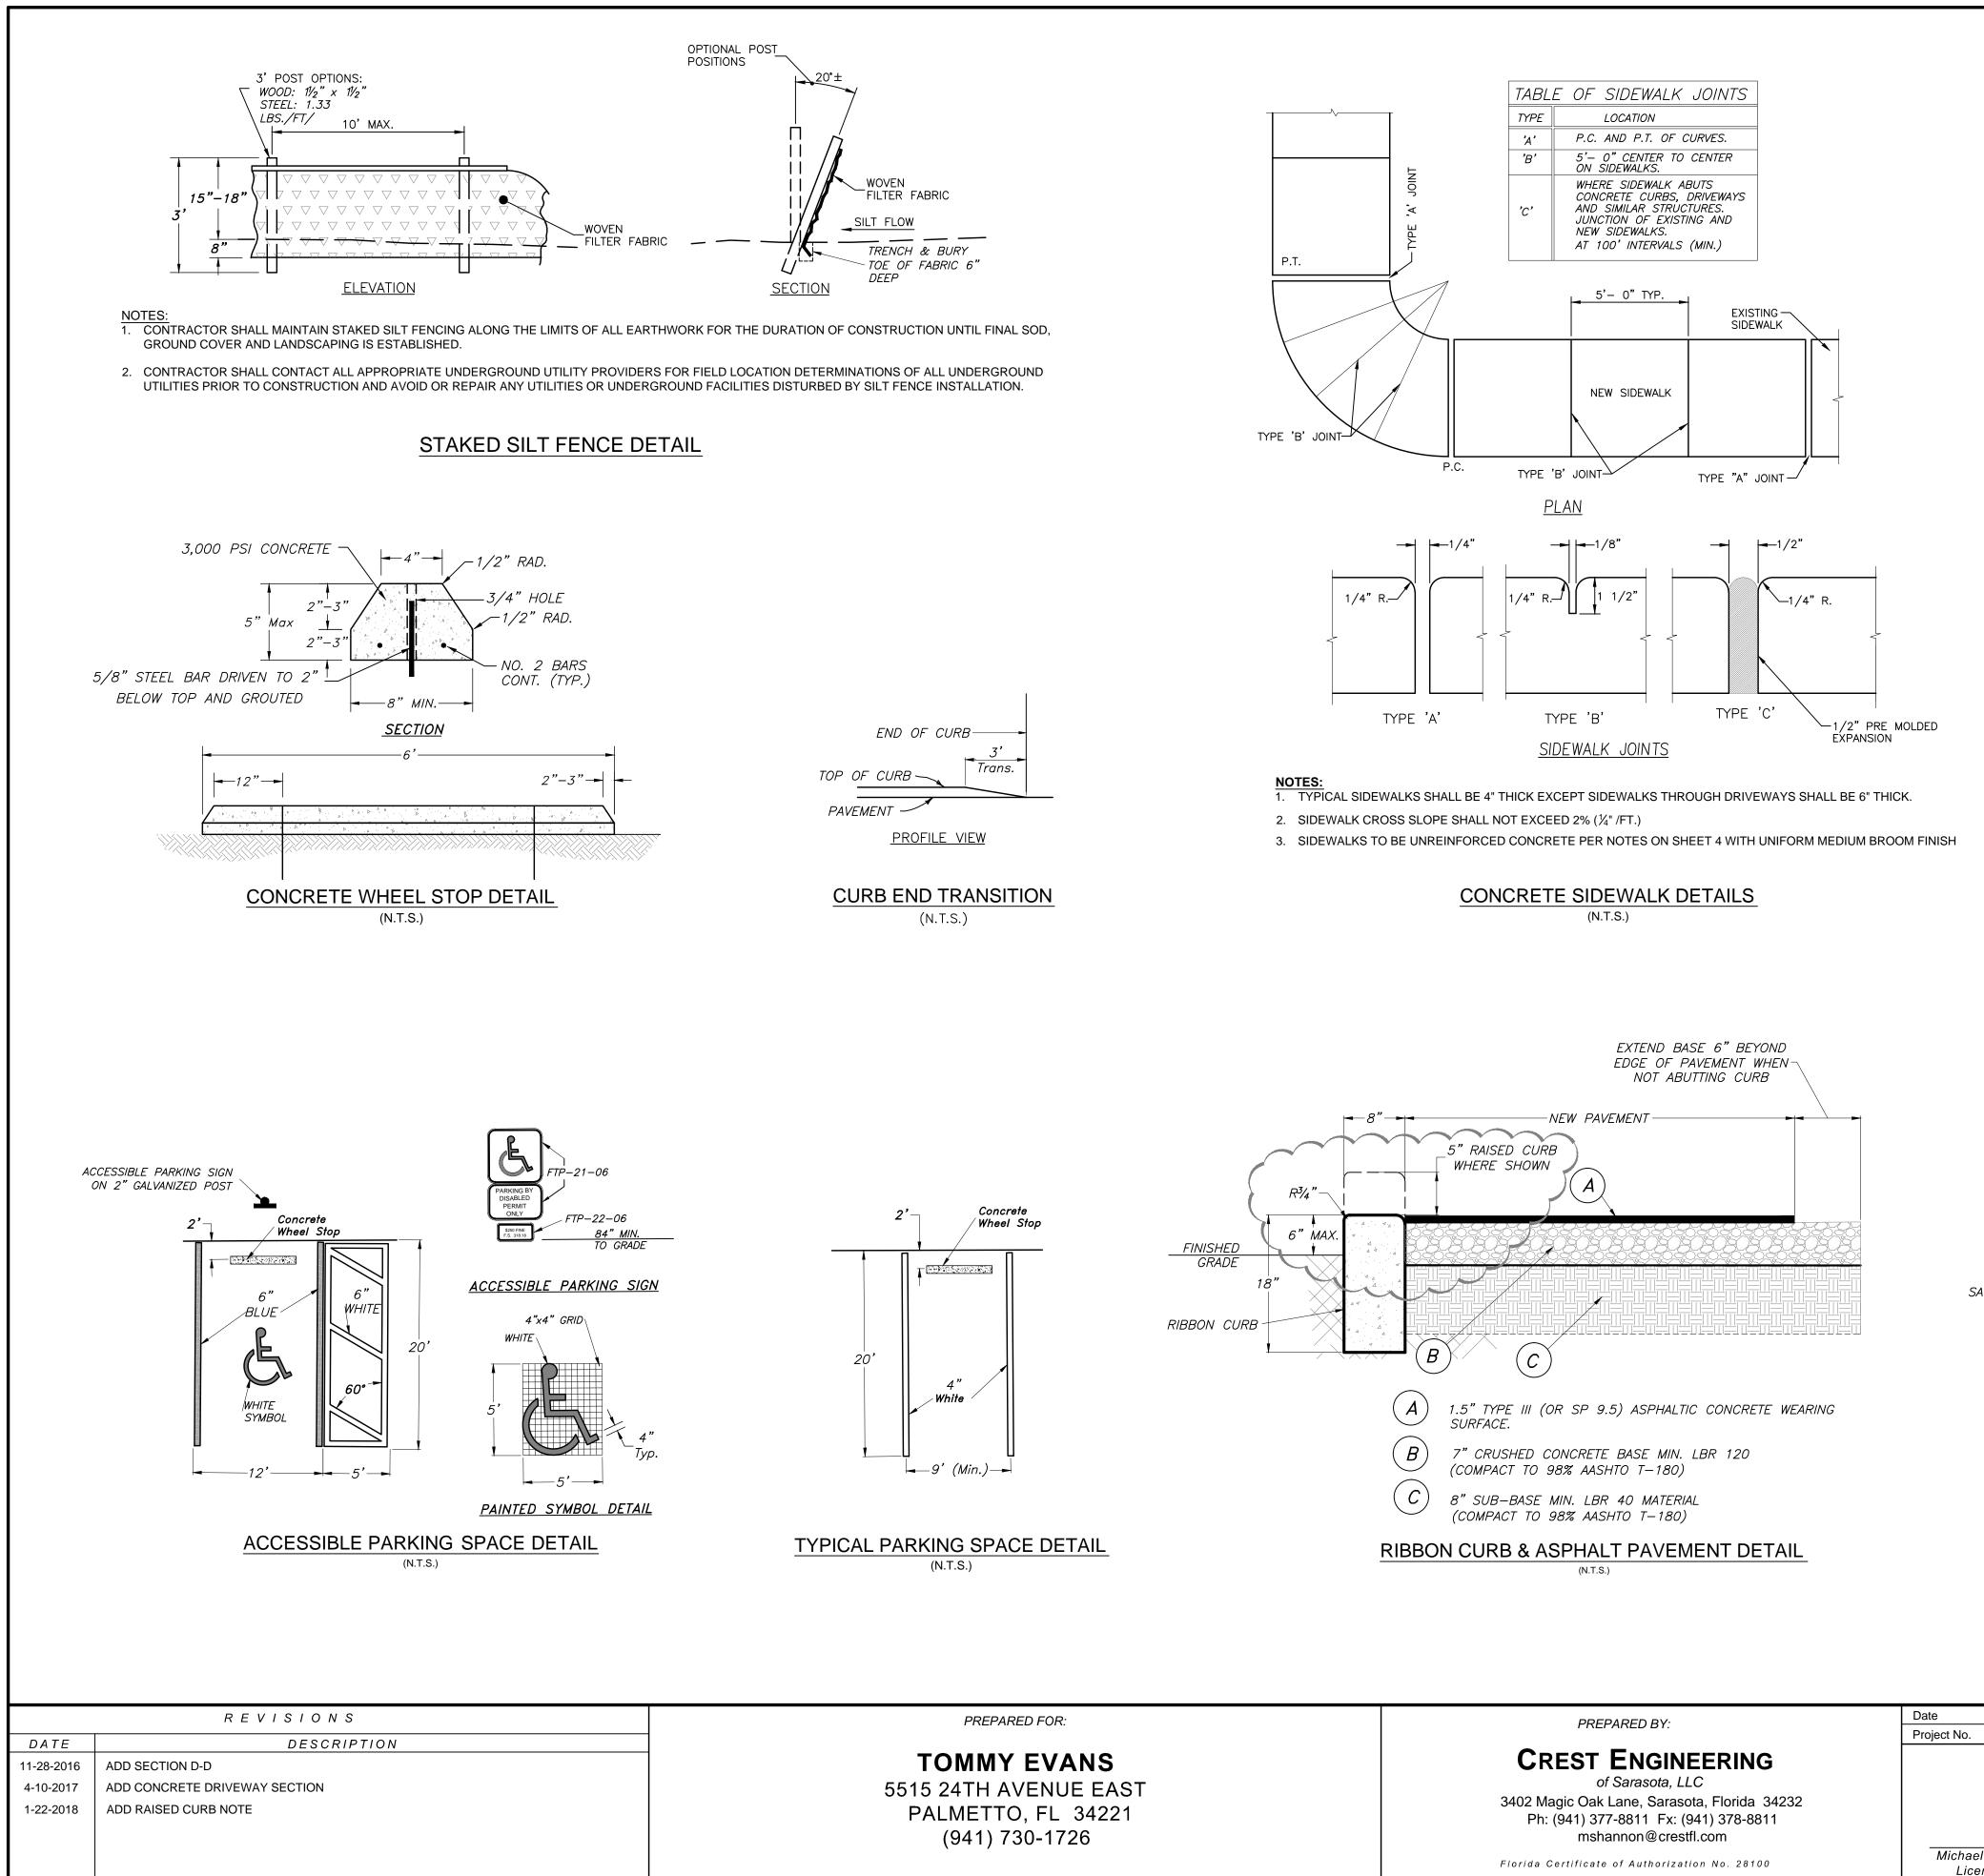

1-22-2018 REVISE GRADING, ADD RAISED CURB & RIP RAP. PALMET (941)

| PARED FOR:                                         | PREPARED BY:                                                                                                                                                                                             | Date 8-12-2016                                |
|----------------------------------------------------|----------------------------------------------------------------------------------------------------------------------------------------------------------------------------------------------------------|-----------------------------------------------|
|                                                    |                                                                                                                                                                                                          | Project No. S0408                             |
| Y EVANS<br>AVENUE EAST<br>TO, FL 34221<br>730-1726 | CREST ENGINEERING<br>of Sarasota, LLC<br>3402 Magic Oak Lane, Sarasota, Florida 34232<br>Ph: (941) 377-8811 Fx: (941) 378-8811<br>mshannon@crestfl.com<br>Florida Certificate of Authorization No. 28100 | Michael L. Shannon, P.E.<br>License No. 67896 |