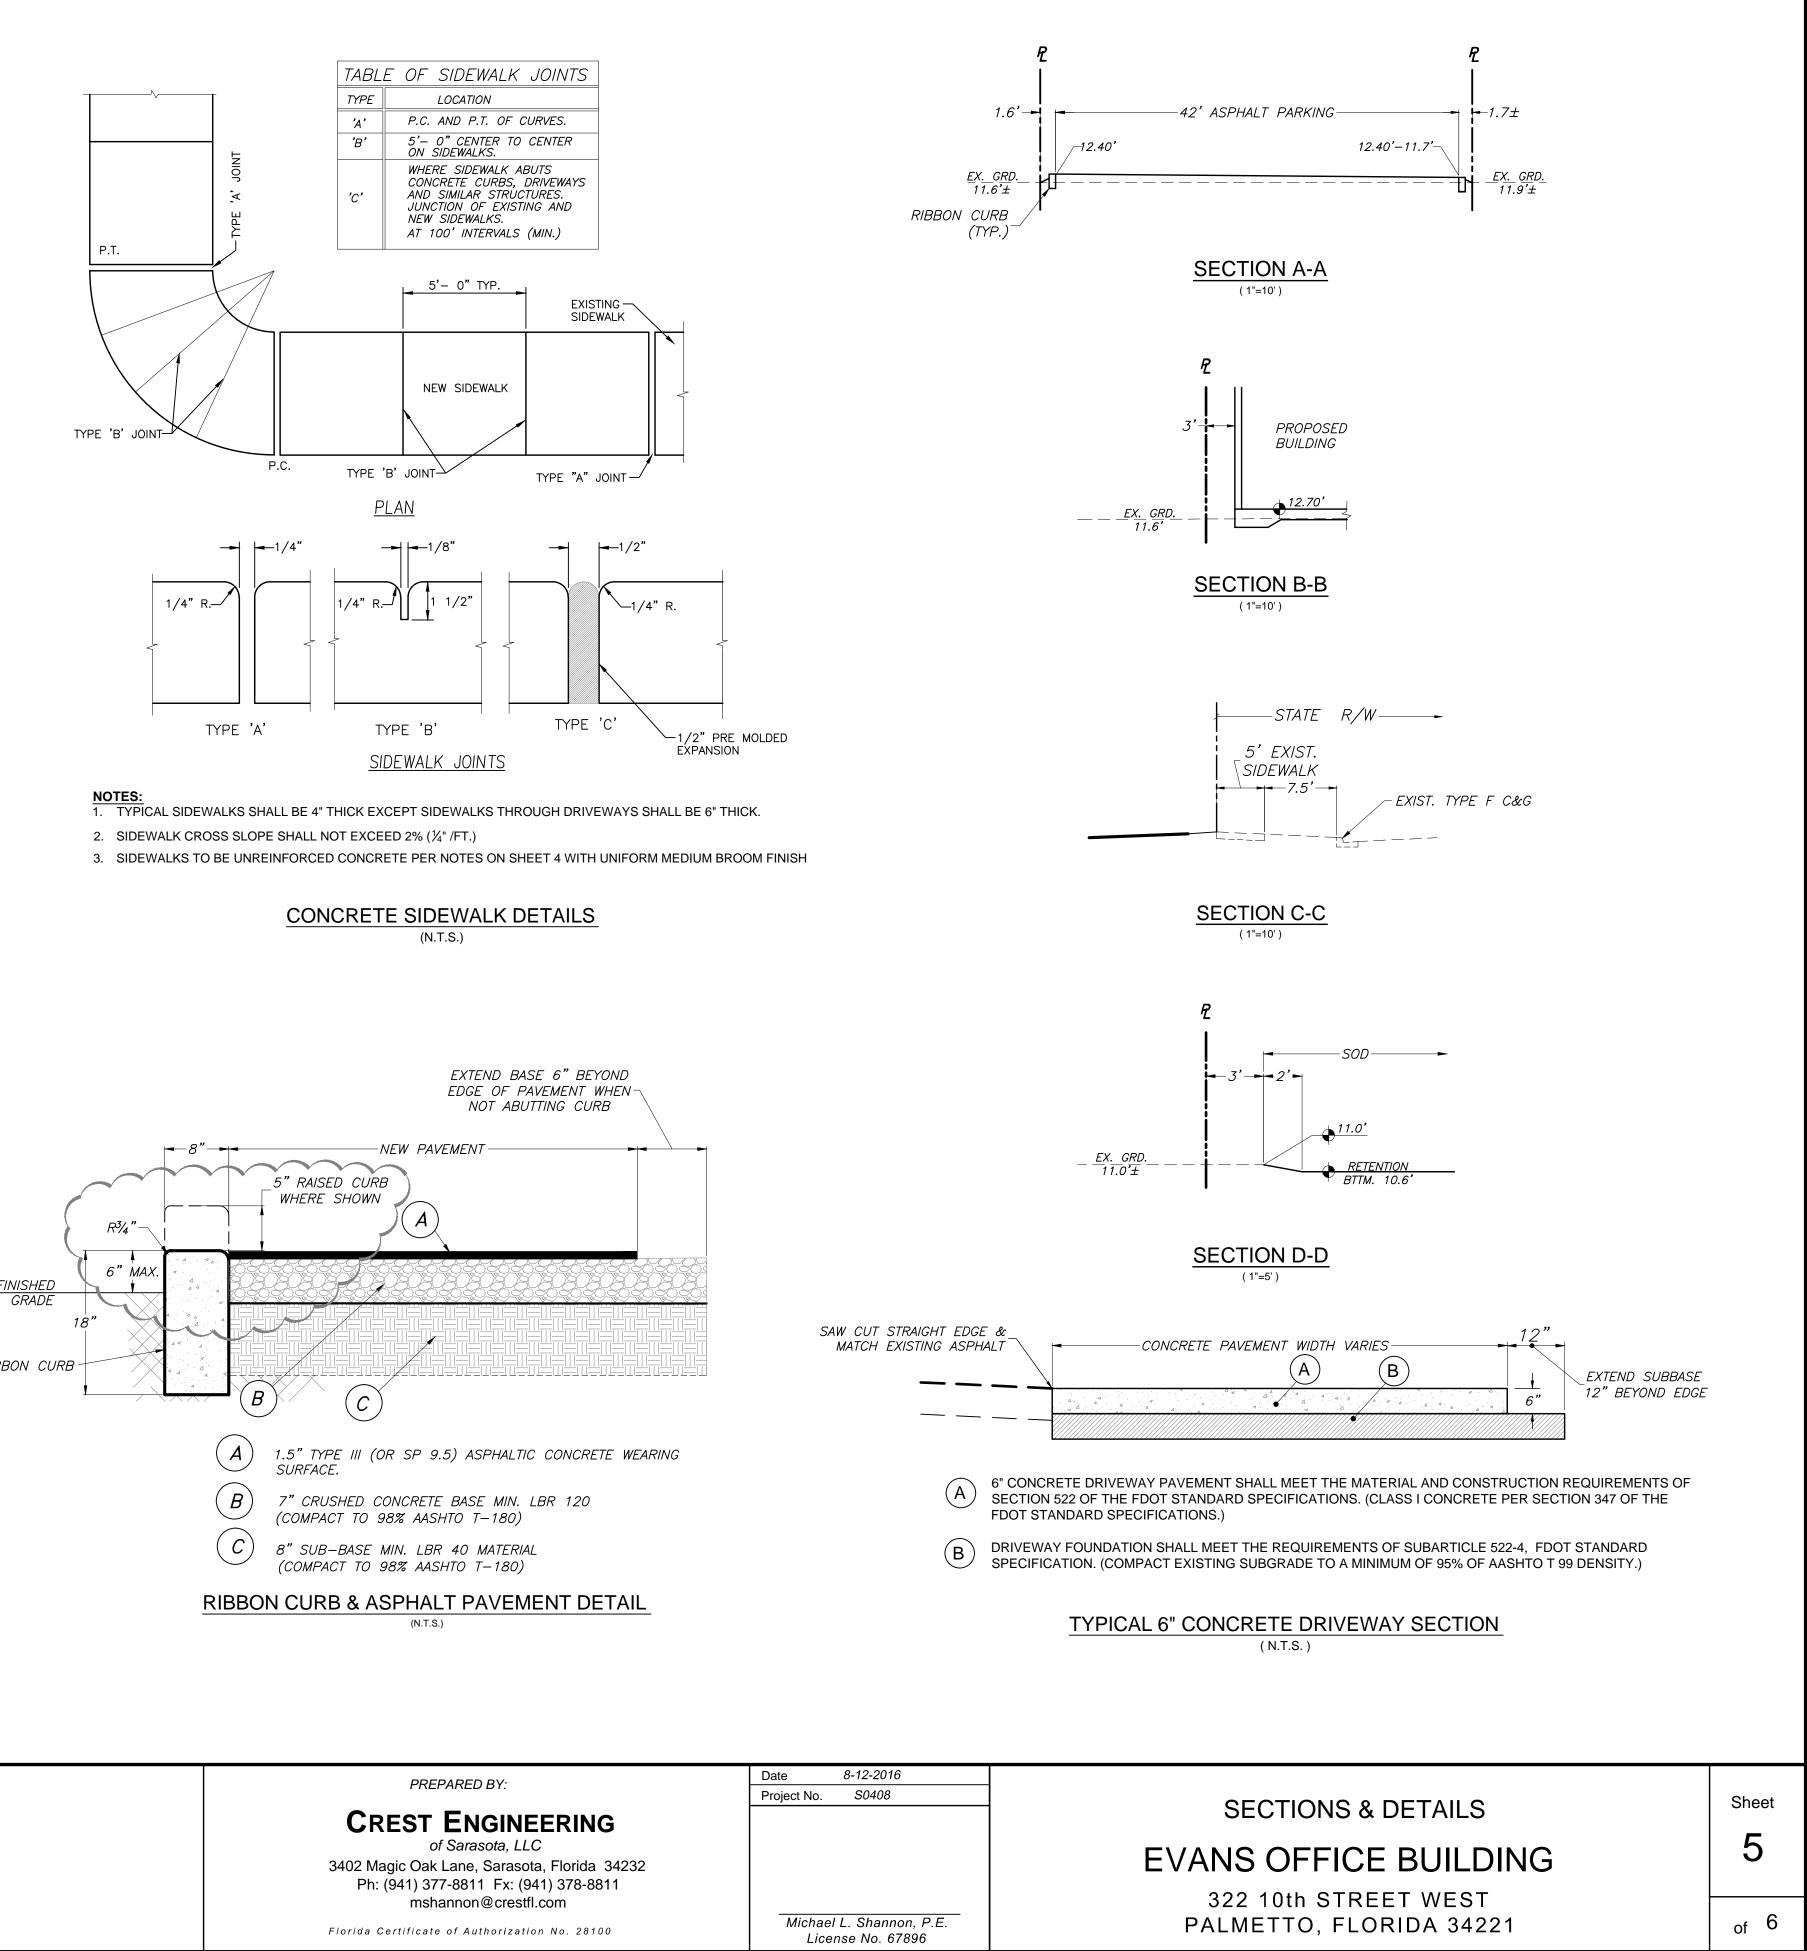

PAVING, GRADING & DRAINAGE PLAN EVANS OFFICE BUILDING 322 10th STREET WEST PALMETTO, FLORIDA 34221

Sheet

4

| PEPARED FOR:                                                    | PREPARED BY:                                                                                                                                                  | Date 8-12-2016                                |  |
|-----------------------------------------------------------------|---------------------------------------------------------------------------------------------------------------------------------------------------------------|-----------------------------------------------|--|
|                                                                 |                                                                                                                                                               | Project No. S0408                             |  |
| <b>MY EVANS</b><br>H AVENUE EAST<br>TTO, FL 34221<br>) 730-1726 | <b>CREST ENGINEERING</b><br>of Sarasota, LLC<br>3402 Magic Oak Lane, Sarasota, Florida 34232<br>Ph: (941) 377-8811 Fx: (941) 378-8811<br>mshannon@crestfl.com | Michael L. Shannon, P.E.<br>License No. 67896 |  |