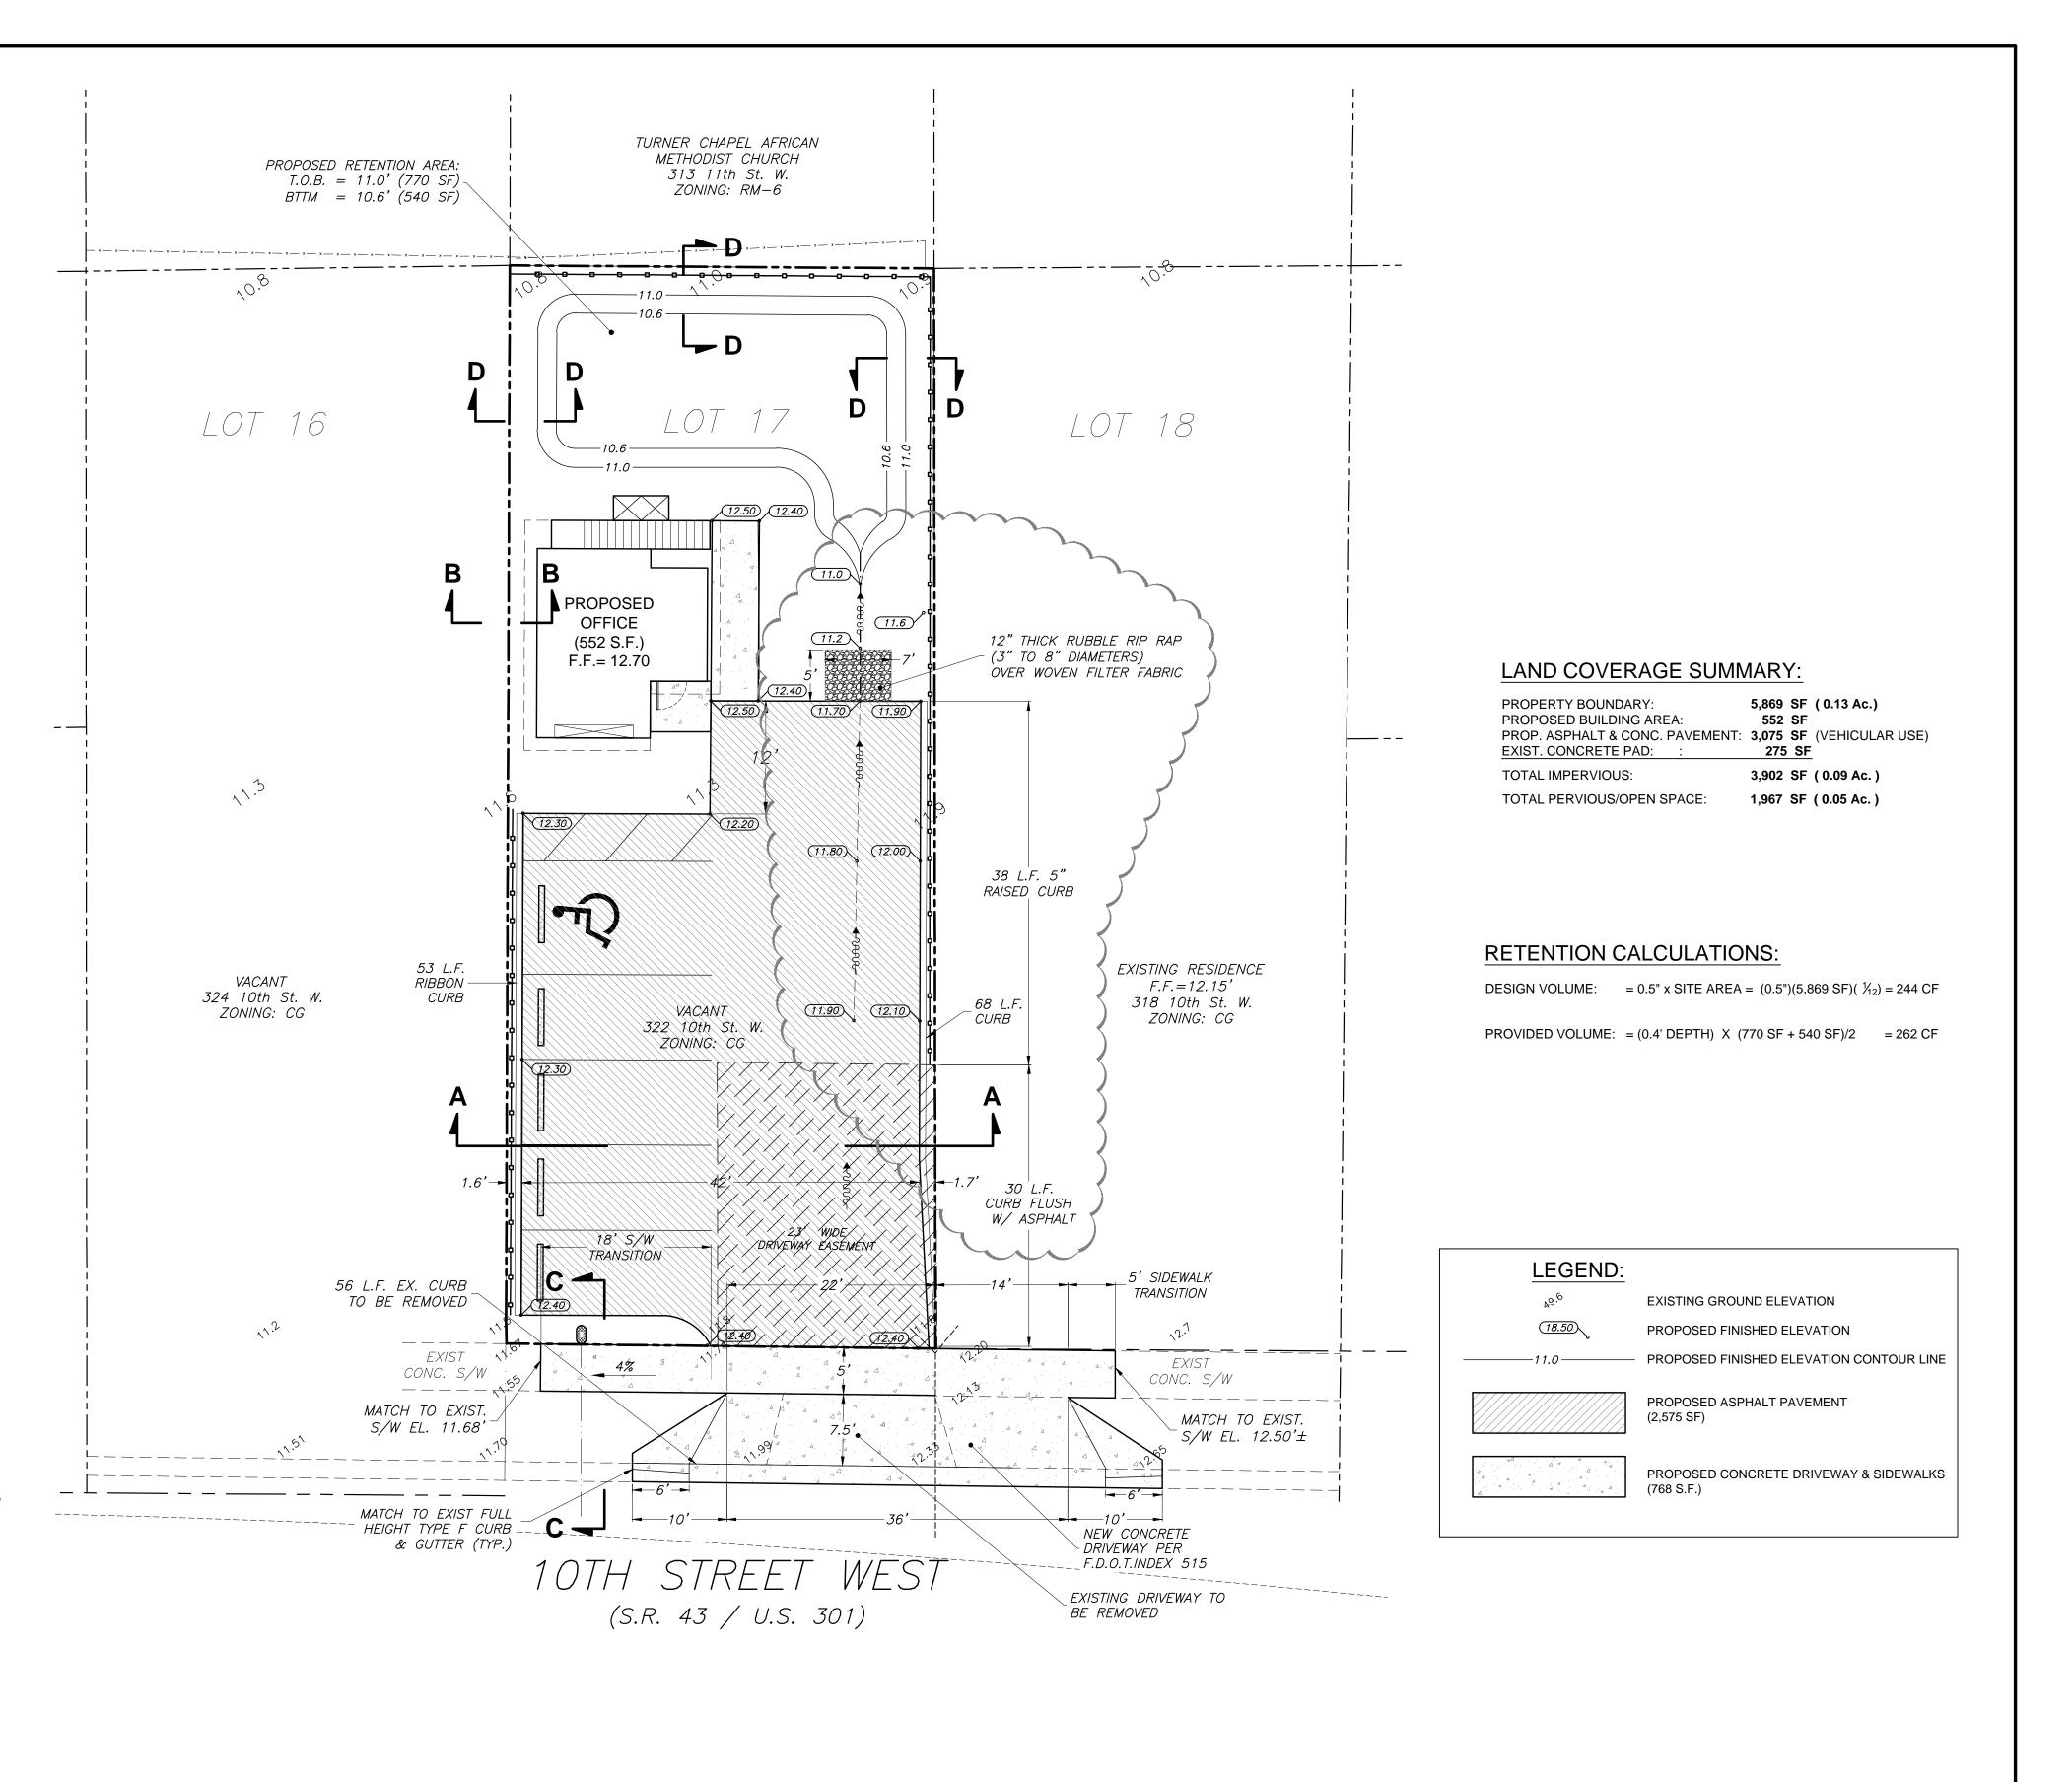

PAVING, GRADING & DRAINAGE PLAN EVANS OFFICE BUILDING 322 10th STREET WEST PALMETTO, FLORIDA 34221

Sheet

4

| PEPARED FOR:                                                    | PREPARED BY:                                                                                                                                                  | Date 8-12-2016                                |  |
|-----------------------------------------------------------------|---------------------------------------------------------------------------------------------------------------------------------------------------------------|-----------------------------------------------|--|
|                                                                 |                                                                                                                                                               | Project No. S0408                             |  |
| <b>MY EVANS</b><br>H AVENUE EAST<br>TTO, FL 34221<br>) 730-1726 | <b>CREST ENGINEERING</b><br>of Sarasota, LLC<br>3402 Magic Oak Lane, Sarasota, Florida 34232<br>Ph: (941) 377-8811 Fx: (941) 378-8811<br>mshannon@crestfl.com | Michael L. Shannon, P.E.<br>License No. 67896 |  |