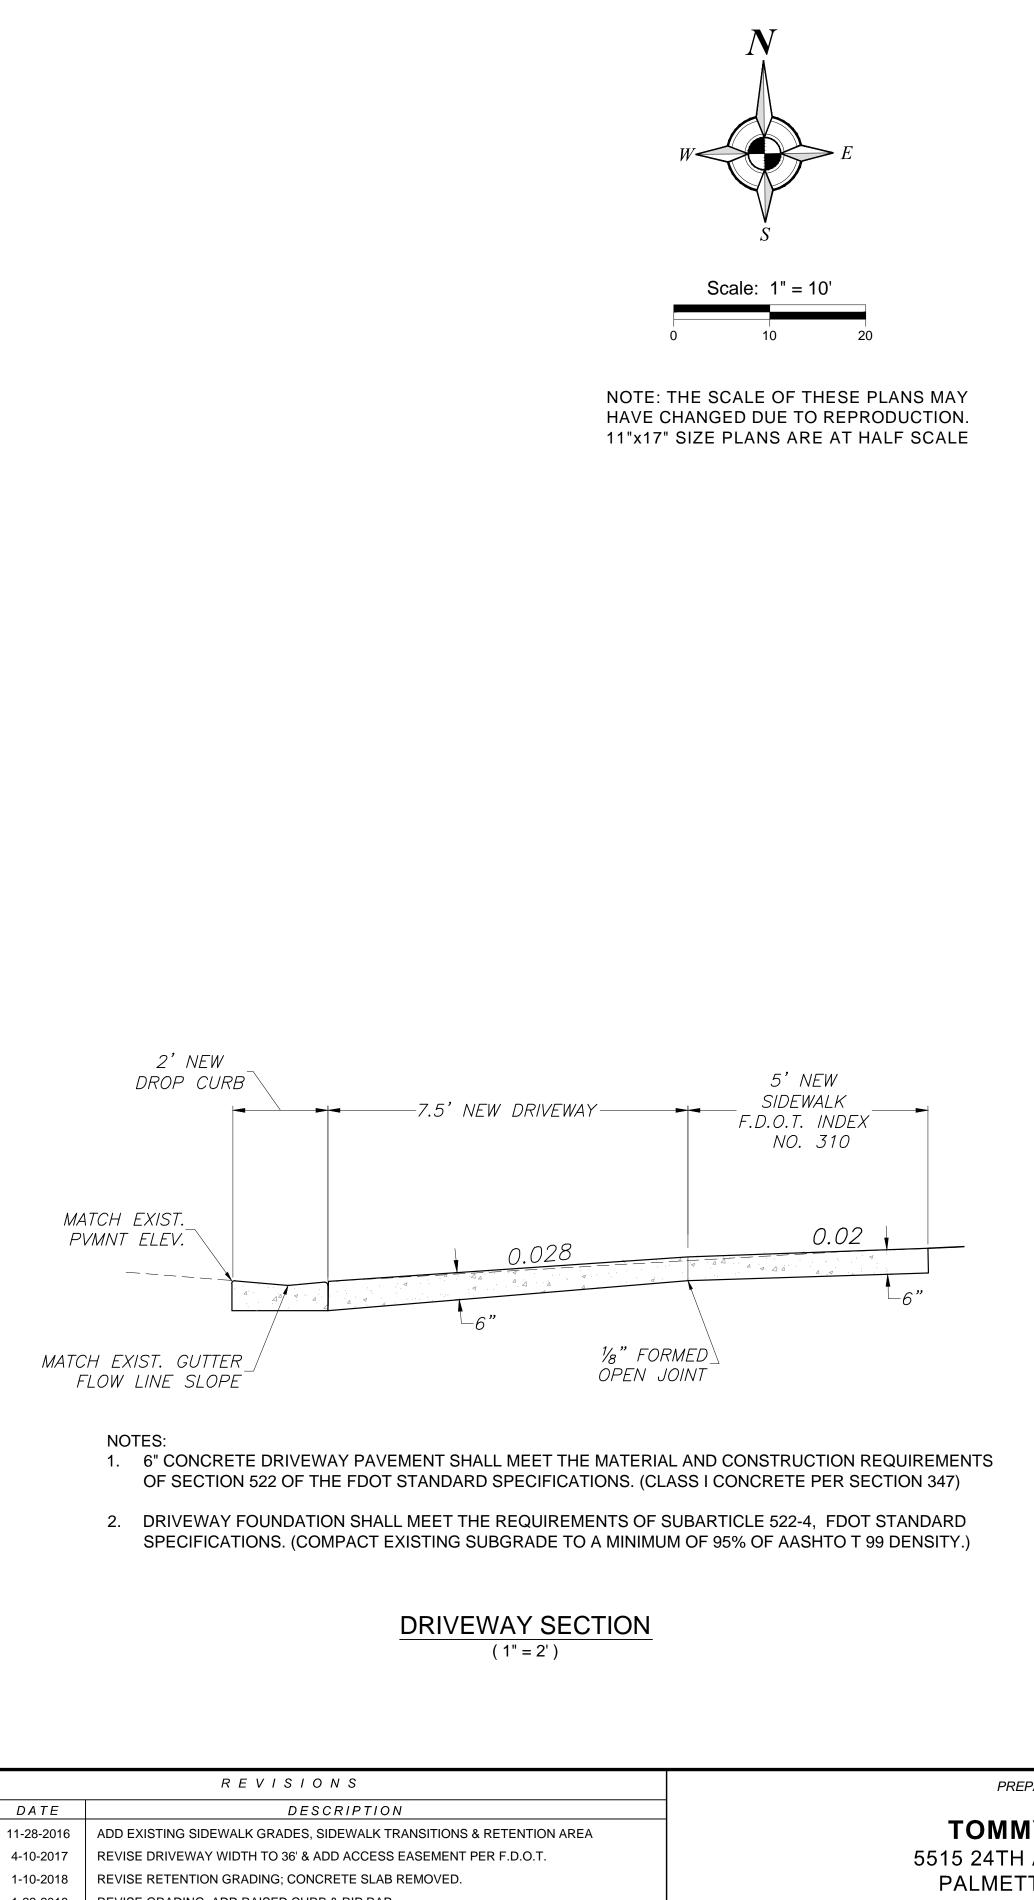

PAVING, GRADING & DRAINAGE PLAN EVANS OFFICE BUILDING 322 10th STREET WEST PALMETTO, FLORIDA 34221

Sheet

4

| PEPARED FOR:                                                    | PREPARED BY:                                                                                                                                                  | Date 8-12-2016                                |  |
|-----------------------------------------------------------------|---------------------------------------------------------------------------------------------------------------------------------------------------------------|-----------------------------------------------|--|
|                                                                 |                                                                                                                                                               | Project No. S0408                             |  |
| <b>MY EVANS</b><br>H AVENUE EAST<br>TTO, FL 34221<br>) 730-1726 | <b>CREST ENGINEERING</b><br>of Sarasota, LLC<br>3402 Magic Oak Lane, Sarasota, Florida 34232<br>Ph: (941) 377-8811 Fx: (941) 378-8811<br>mshannon@crestfl.com | Michael L. Shannon, P.E.<br>License No. 67896 |  |