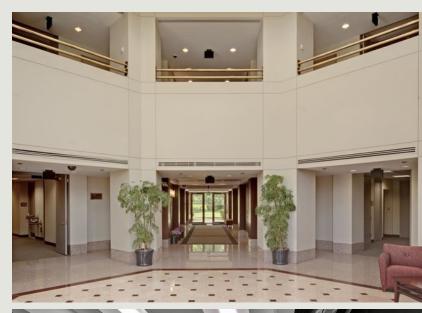

# **Building Information**

- Easy access from I-695 and I-795, close to Metro Centre at Owings Mills & Mill Station
- 14-acre complex featuring three Class A office buildings in a campus setting
- Two three-story and one two-story buildings totaling 154,109 SF
- Secured buildings with card access during non-business hours
- Free surface parking ratio 4:1,000
- Brick facade with reflective glass
- Atrium lobbies with full-floor windows, marble flooring & skylights
- Comcast and FiOS service available
- 9' finished ceiling height
- Fully sprinklered
- Professionally landscaped with pedestrian walkways
- Able to accommodate small single-user offices as well as large multi-floor tenants
- Baltimore County, OT zoning: office, technology