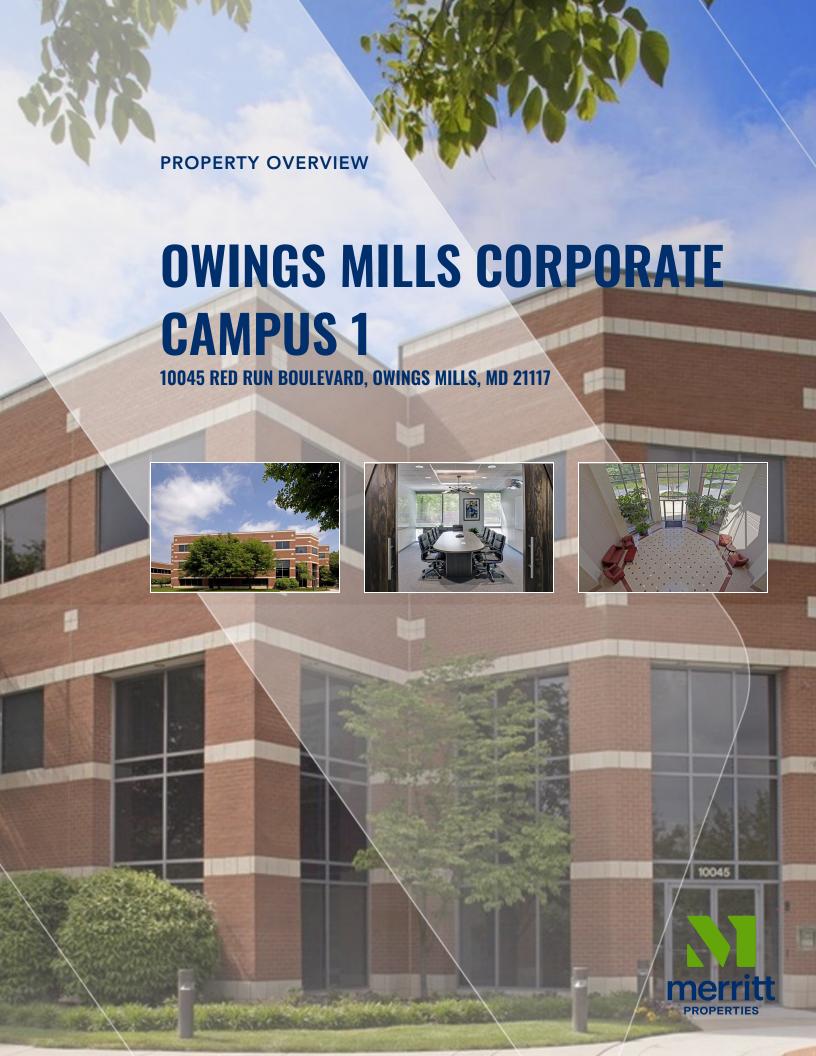

# **Building Information**

- Easy access from I-695 and I-795, close to Metro Centre at Owings Mills & Mill Station
- 14-acre complex featuring three Class A office buildings in a campus setting
- Two three-story and one two-story buildings totaling 154,109 SF
- Secured buildings with card access during non-business hours
- Free surface parking ratio 4:1,000
- Brick facade with reflective glass
- Atrium lobbies with full-floor windows, marble flooring & skylights
- Comcast and FiOS service available
- 9' finished ceiling height
- Fully sprinklered
- Professionally landscaped with pedestrian walkways
- Able to accommodate small single-user offices as well as large multi-floor tenants
- Baltimore County, OT zoning: office, technology