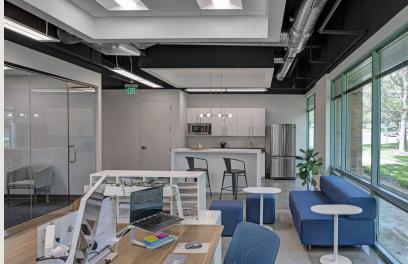

# **Building Information**

- Easy access from I-695 and I-795, close to Metro Centre at Owings Mills & Mill Station
- 14-acre complex featuring three Class A office buildings in a campus setting
- Two three-story and one two-story buildings totaling 154,109 SF
- Secured buildings with card access during non-business hours
- Free surface parking ratio 4:1,000
- Brick facade with reflective glass
- Atrium lobbies with full-floor windows, marble flooring & skylights
- Comcast and FiOS service available
- 9' finished ceiling height
- Fully sprinklered
- Professionally landscaped with pedestrian walkways
- Able to accommodate small single-user offices as well as large multi-floor tenants
- Baltimore County, OT zoning: office, technology