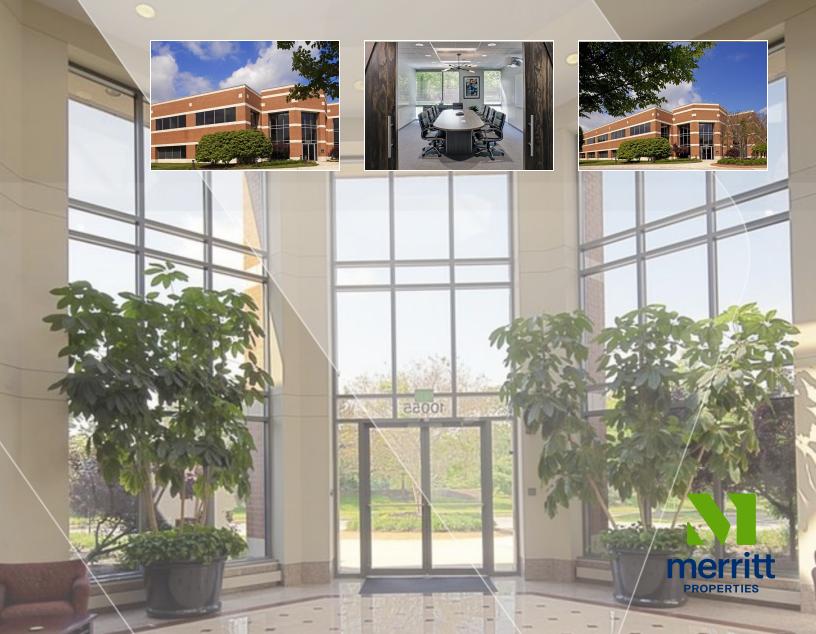

# OWINGS MILLS CORPORATE CAMPUS 2

10055 RED RUN BOULEVARD, OWINGS MILLS, MD 21117

## **Building Information**

- Easy access from I-695 and I-795, close to Metro Centre at Owings Mills & Mill Station
- 14-acre complex featuring three Class A office buildings in a campus setting
- Two three-story and one two-story buildings totaling 154,109 SF
- Secured buildings with card access during non-business hours
- Free surface parking ratio 4:1,000
- Brick facade with reflective glass
- Atrium lobbies with full-floor windows, marble flooring & skylights
- 9' finished ceiling height
- Fully sprinklered
- Professionally landscaped with pedestrian walkways
- Able to accommodate small single-user offices as well as large multi-floor tenants
- Baltimore County, OT zoning: office, technology