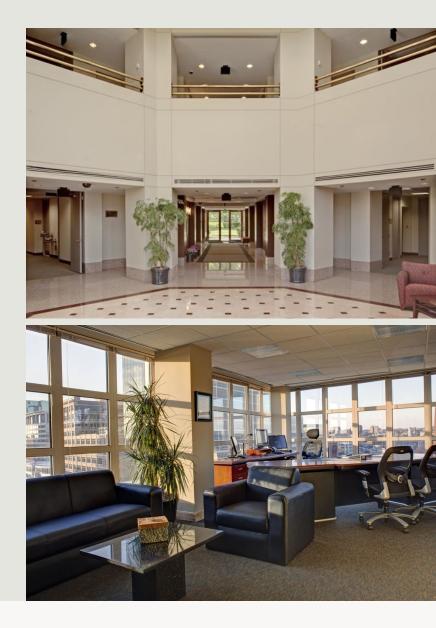

## **Building Information**

- Easy access from I-695 and I-795, close to Metro Centre at Owings Mills & Mill Station
- 14-acre complex featuring three Class A office buildings in a campus setting
- Two three-story and one two-story buildings totaling 154,109 SF
- Secured buildings with card access during non-business hours
- Free surface parking ratio 4:1,000
- Brick facade with reflective glass
- Atrium lobbies with full-floor windows, marble flooring & skylights
- 9' finished ceiling height
- Fully sprinklered
- Professionally landscaped with pedestrian walkways
- Able to accommodate small single-user offices as well as large multi-floor tenants
- Baltimore County, OT zoning: office, technology