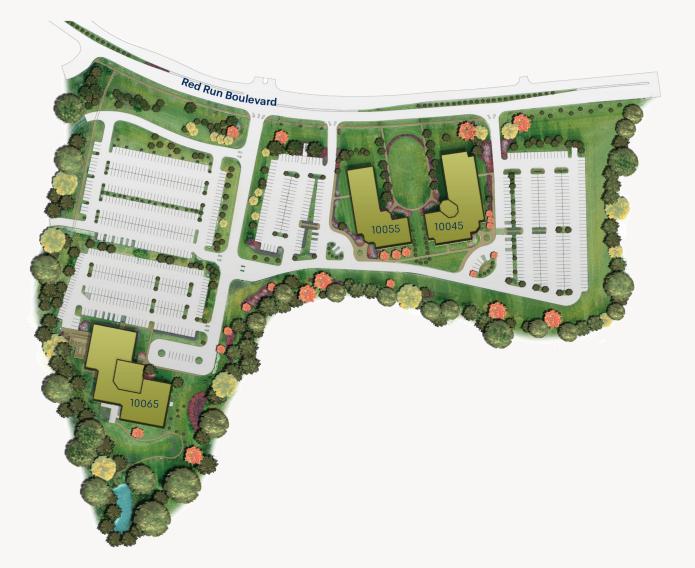

#### Site Plan

Owings Mills Corporate Campus 2

10055 Red Run Boulevard

"Merritt has been like family to us. We came into this building almost 20 years ago, and Merritt has been there for us as our business needs have evolved. It has just been easy to want to remain here."