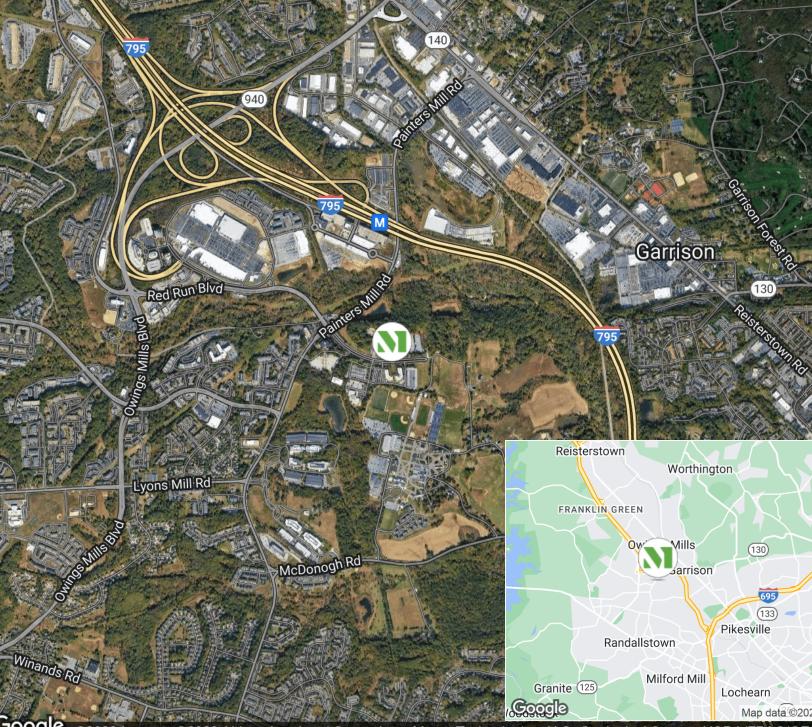

# OWINGS MILLS CORPORATE CAMPUS 2

10055 RED RUN BOULEVARD, OWINGS MILLS, MD 21117

#### Site Plan

Owings Mills Corporate Campus 2

10055 Red Run Boulevard

"Merritt has been like family to us. We came into this building almost 20 years ago, and Merritt has been there for us as our business needs have evolved. It has just been easy to want to remain here."

**DR. TYRONE TABORN** CHAIRMAN & CEO CAREER COMMUNICATIONS GROUP

Google ©2023 Imagery ©2023 Airbus, Landsat / Copernicus, Maxar Technologies, U.S. Geological Survey, USDA/FPAC/GE