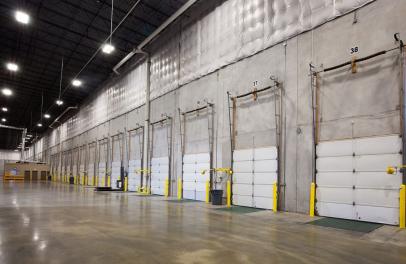

## **Building Information**

- Easy access to I-695 via Security Boulevard
- Located in the Woodlawn Enterprise Zone
- One-story block and brick construction with attractive steel trim
- · Ample parking
- 20' clear ceiling height
- Dock loading
- Sprinklered
- Public utilities
- Comcast service available
- 120/208 volt, 3-phase, 4-wire service
- Gas heat
- Baltimore County, MLR zoning: manufacturing, warehousing, distribution, office
- Bus stop within walking distance