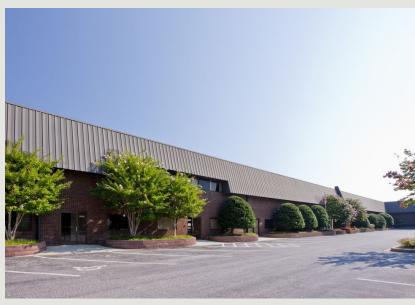

## **Building Information**

- Easy access to I-695 via Security Boulevard
- Located in the Woodlawn Enterprise Zone
- One-story block and brick construction with attractive steel trim
- · Ample parking
- 20' clear ceiling height
- Dock loading
- Sprinklered
- Public utilities
- Comcast service available
- 120/208 volt, 3-phase, 4-wire service
- Gas heat
- Baltimore County, MLR zoning: manufacturing, warehousing, distribution, office
- Bus stop within walking distance