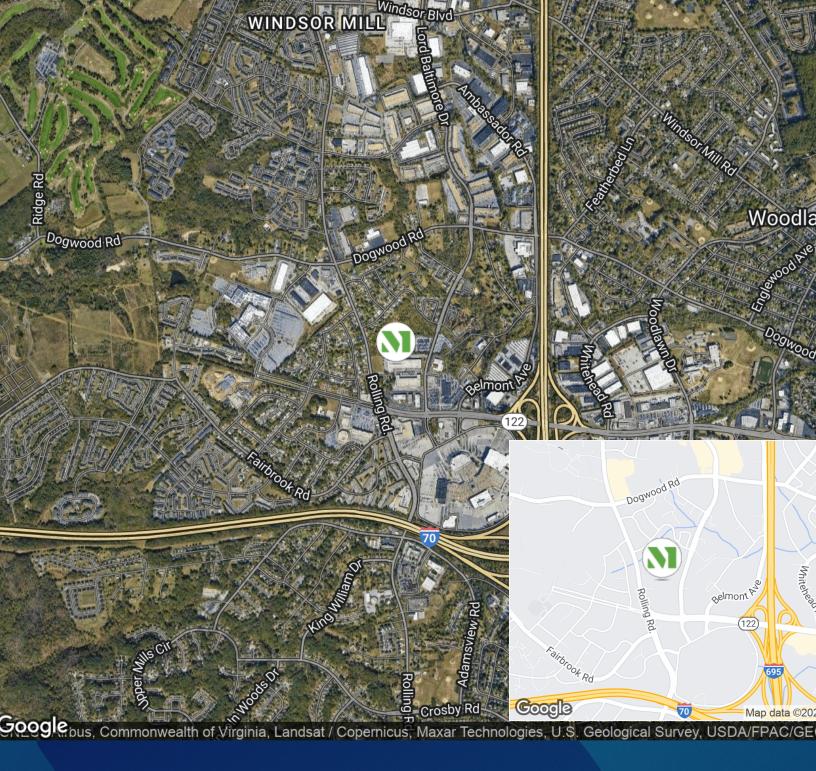

## **Building Information**

- Easy access to I-695 via Security Boulevard
- Located in the Woodlawn Enterprise Zone
- One-story block and brick construction with attractive steel trim
- · Ample parking
- 20' clear ceiling height
- Dock loading
- Sprinklered
- Public utilities
- Comcast service available
- 120/208 volt, 3-phase, 4-wire service
- Gas heat
- Baltimore County, MLR zoning: manufacturing, warehousing, distribution, office
- Bus stop within walking distance

# **Surrounding Amenities**

- McDonald's
- Burger King
- Popeyes
- Taco Bell
- Five Guys
- Dunkin'
- Chipotle
- Ledo Pizza

- Panera Bread
- Wings & Things
- Cold Stone Creamery
- Weis Markets
- United States Postal Service
- Macy's
- Bank of America
- Security Square Mall