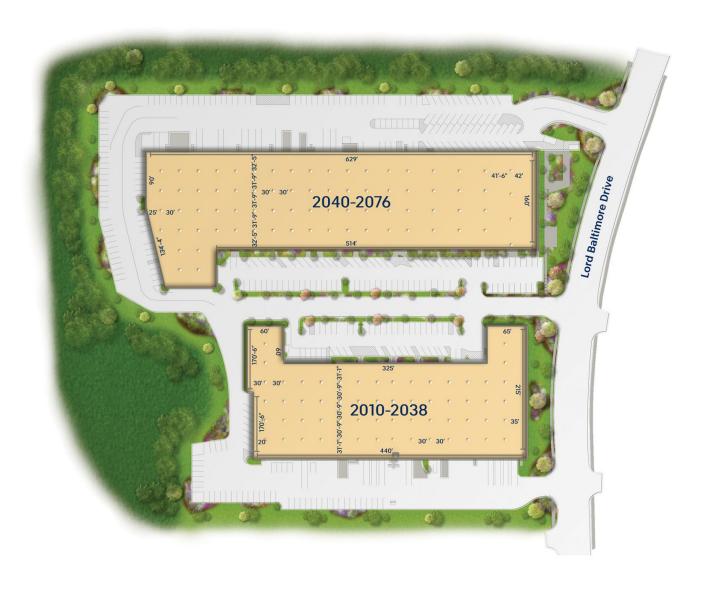

## **Building Information**

- Easy access to I-695 via Security Boulevard
- Located in the Woodlawn Enterprise Zone
- One-story block and brick construction with attractive steel trim
- · Ample parking
- 20' clear ceiling height
- Dock loading
- Sprinklered
- Public utilities
- Comcast service available
- 120/208 volt, 3-phase, 4-wire service
- Gas heat
- Baltimore County, MLR zoning: manufacturing, warehousing, distribution, office
- Bus stop within walking distance