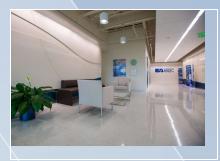

## Property Overview

# **SCHILLING GREEN II**

225 SCHILLING CIRCLE, HUNT VALLEY, MD 21031 HUNT VALLEY, MD 21031







H,

# **Building Information**



# Going Green at Schilling Green II

- Enhanced building envelope utilizing superior insulation and Low-E glass, as well as energy-efficient packaged rooftop units and high performance lighting, which decreases energy consumption.
- 95% of the construction and demolition waste diverted from landfills.
- More than 30% of the building materials used contained recycled content.
- Two electric vehicle charging stations and 17 hybrid vehicle parking spots, promoting the use of fuel-efficient vehicles in an attempt to reduce pollution from automobiles.
- Water bottle filling stations helping to reduce disposable plastic bottle waste in the environment.

- Low VOC building materials, underfloor air distribution systems and CO2 monitors enhance indoor air qual