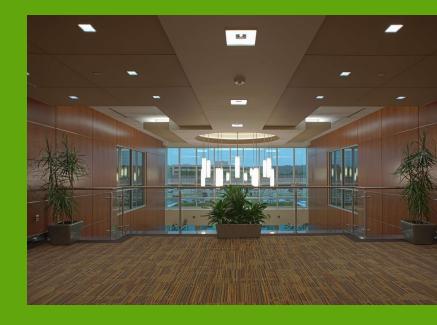

## Property Overview

# **SCHILLING GREEN II**

225 SCHILLING CIRCLE, HUNT VALLEY, MD 21031 HUNT VALLEY, MD 21031







H,

# **Building Information**



# Going Green at Schilling Green II

- Enhanced building envelope utilizing superior insulation and Low-E glass, as well as energy-efficient packaged rooftop units and high performance lighting, which decreases energy consumption.
- 95% of the construction and demolition waste diverted from landfills.
- More than 30% of the building materials used contained recycled content.
- Two electric vehicle charging stations and 17 hybrid vehicle parking spots, promoting the use of fuel-efficient vehicles in an attempt to reduce pollution from automobiles.
- Water bottle filling stations helping to reduce disposable plastic bottle waste in the environment.

- Low VOC building materials, underfloor air distribution systems and CO2 monitors enhance indoor air quality of the building, which directly