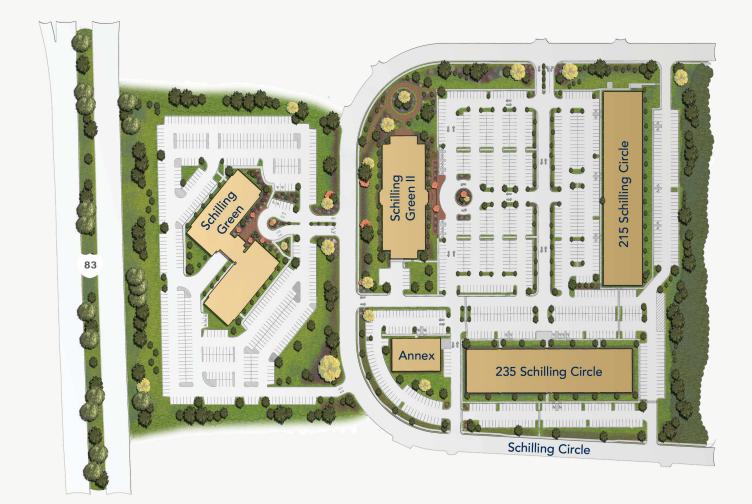

educe disposable plastic bottle waste in the environment.

- Low VOC building materials, underfloor air distribution systems and CO2 monitors enhance indoor air quality of the building, which directly impacts worker health and productivity.
- Irrigation water use reduced by 59% by way of weather stations, efficient heads and drought-tolerant landscaping.
- Potable water usage reduced by 48% via water-efficient restroom fixtures.
- Includes 25 kW photovoltaic array and a solar hot water collector to heat the building's domestic hot water, reducing energy use.
- Green housekeeping which ensures that cleaning products and chemicals are used properly and reduces indoor air contaminants produced by cleaning chemicals.

## **Site Plan**

### Schilling Green II

225 Schilling Circle

130,779 SF





## **Surrounding Amenities**

- Bagel Works
- Burger King
- Carrabba's Italian Grill
- Chick-fil-A
- Chipotle
- Coal Fire Pizza
- Courtyard by Marriott
- DSW
- Dunkin' Donuts

- Embassy Suites by Hilton
- Giant
- Grabbagreen Food + Juice
- Green Leaf
- Holiday Inn Express
- HomeGoods
- Hunt Valley Towne Center
- Iron Rooster
- Ledo Pizza

- Light Rail Hunt Valley
- M&T Bank
- Marshalls
- McDonald's
- Nalley Fresh Hunt Valley
- Noodles and Company
- Outback Steakhouse
- Panera Bread
- Peet's Coffee

- Residence Inn
- Royal Farms
- Starbucks
- Subway
- SunTrust Bank
- Texas Roadhouse
- The Greene Turtle
- ULTA Beauty
- Wegman's Supermarket



#### CREATING HOMES FOR BUSINESSES

Established in 1967, Merritt Properties is a privately held commercial real estate company offering over 21 mil