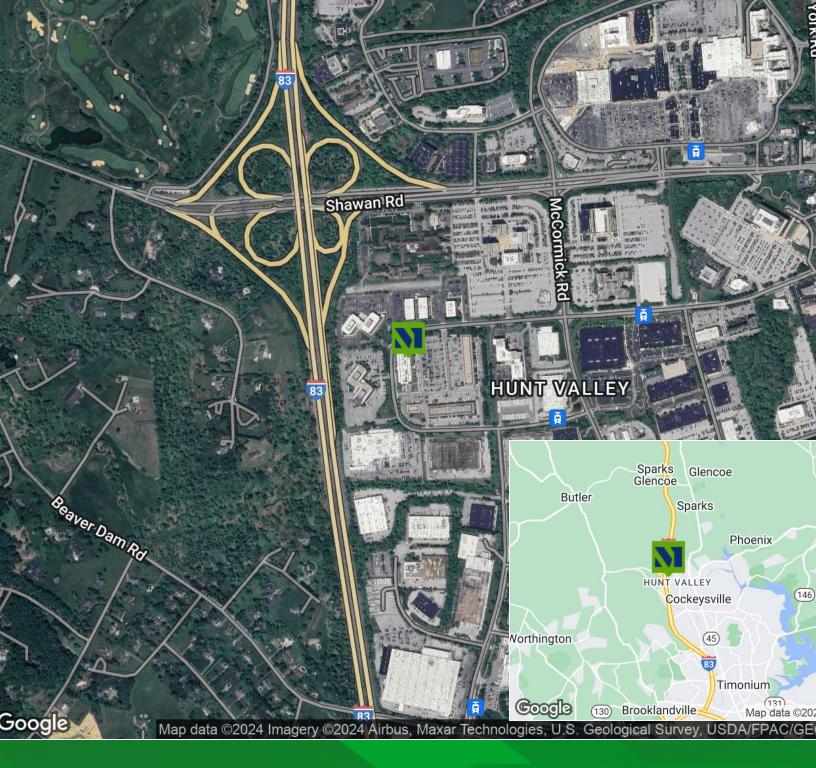

## **Surrounding Amenities**

- Bagel Works
- Burger King
- Carrabba's Italian Grill
- Chick-fil-A
- Chipotle
- Coal Fire Pizza
- Courtyard by Marriott
- DSW
- Dunkin' Donuts

- Embassy Suites by Hilton
- Giant
- Grabbagreen Food + Juice
- Green Leaf
- Holiday Inn Express
- HomeGoods
- Hunt Valley Towne Center
- Iron Rooster
- Ledo Pizza

- Light Rail Hunt Valley
- M&T Bank
- Marshalls
- McDonald's
- Nalley Fresh Hunt Valley
- Noodles and Company
- Outback Steakhouse
- Panera Bread
- Peet's Coffee

- Residence Inn
- Royal Farms
- Starbucks
- Subway
- SunTrust Bank
- Texas Roadhouse
- The Greene Turtle
- ULTA Beauty
- Wegman's Supermarket