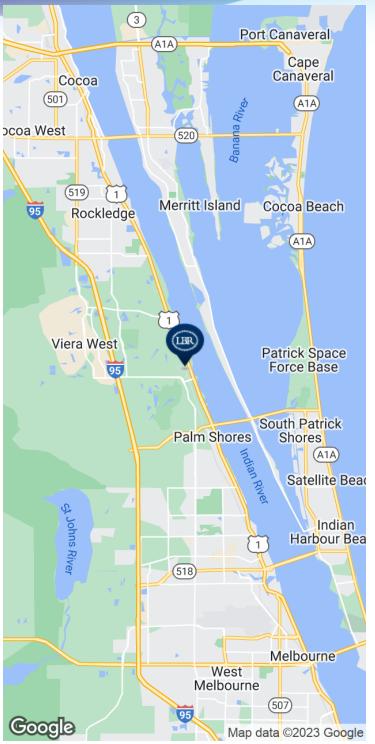

### **LOCATION MAPS**

+/- 2.23 Acres Vacant Commercial Land • 3335 Freeman Lane Melbourne, FL 32940