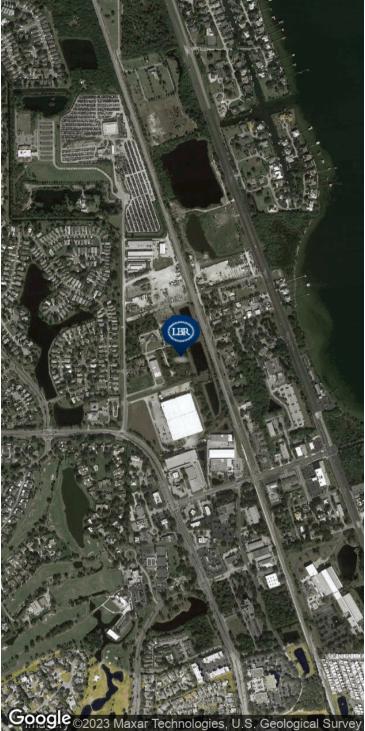

### **LOCATION MAPS**

+/- 2.23 Acres Vacant Commercial Land • 3335 Freeman Lane Melbourne, FL 32940