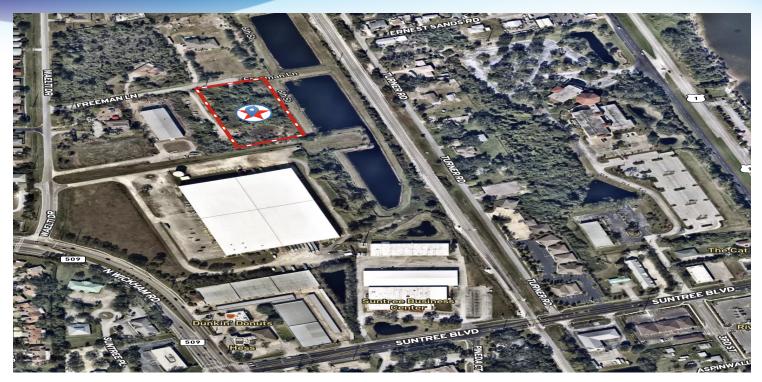

## **EXECUTIVE SUMMARY**

+/- 2.23 Acres Vacant Commercial Land • 3335 Freeman Lane Melbourne, FL 32940

| OFFERING SUMMARY | 1                | PROPERTY OVERVIEW                                                                                                                                                   |
|------------------|------------------|---------------------------------------------------------------------------------------------------------------------------------------------------------------------|
| Sale Price:      | \$459,000        | Property Zoned BU-2<br>Great Development Opportunity                                                                                                                |
| Price / Acre:    | \$205,830        | Possible uses in this Zoning district include general retail, warehousing and wholesale business, contracting and heavy repair services and warehousing activities. |
|                  |                  | Seller will consider owner financing                                                                                                                                |
| Lot Size:        | 2.23 Acres       | Binding Development Plan for Mini-Storage / Warehouse Facility                                                                                                      |
| Zoning:          | BU-2             | LOCATION OVERVIEW<br>Vacant Commercial Property is Located in Desirable North Melbourne<br>Suntree / Viera Area                                                     |
| APN#:            | 26-36-12-DE-20-1 | Freeman Lane is Off of Wickham Road and Waelti Drive                                                                                                                |