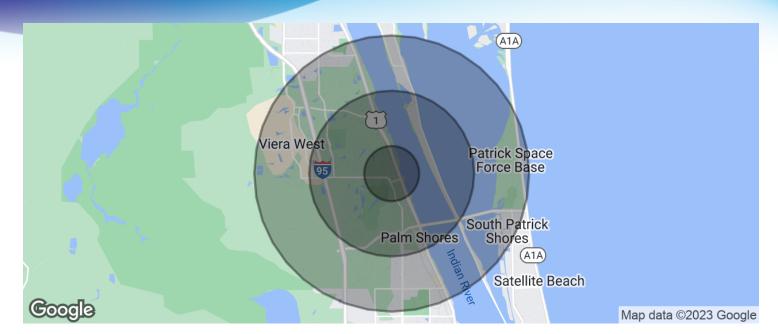

### **DEMOGRAPHICS MAP & REPORT**

+/- 2.23 Acres Vacant Commercial Land • 3335 Freeman Lane Melbourne, FL 32940

| POPULATION                              | I MILE                 | 3 MILES           | 5 MILES               |
|-----------------------------------------|------------------------|-------------------|-----------------------|
| Total population                        | 4,178                  | 32,683            | 68,056                |
| Median age                              | 49.2                   | 47.3              | 45.8                  |
| Median age (Male)                       | 48.6                   | 47.1              | 45.4                  |
| Median age (Female)                     | 49.6                   | 47.4              | 46.0                  |
|                                         |                        |                   |                       |
| HOUSEHOLDS & INCOME                     | I MILE                 | 3 MILES           | 5 MILES               |
| HOUSEHOLDS & INCOME<br>Total households | <b>I MILE</b><br>1,780 | 3 MILES<br>13,360 | <b>5 MILES</b> 27,409 |
|                                         |                        |                   |                       |
| Total households                        | 1,780                  | 13,360            | 27,409                |