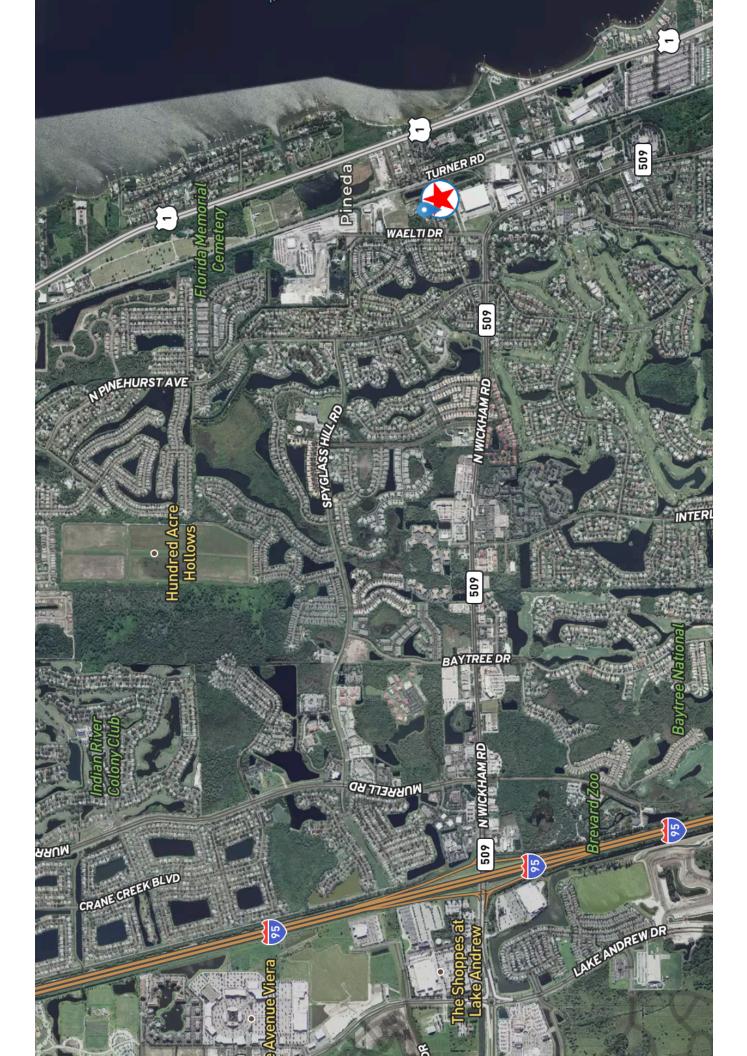

### **LOCATION MAPS**

+/- 2.23 Acres Vacant Commercial Land • 3335 Freeman Lane Melbourne, FL 32940