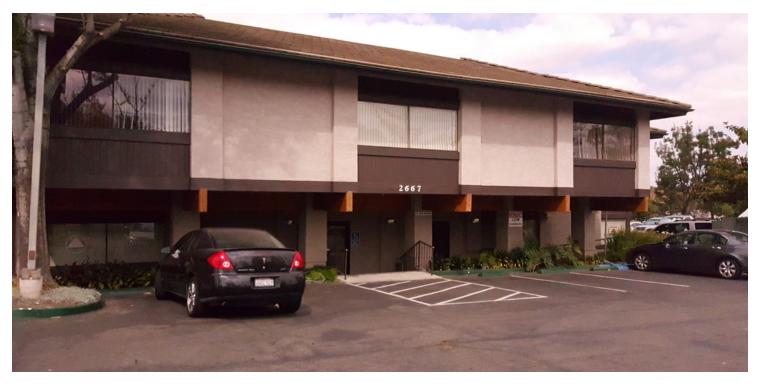

# OFFICE SPACE FOR LEASE

# 2667 N. Moorpark Road

Thousand Oaks, CA 91360

#### **OFFERING SUMMARY**

Available SF: 523 - 678 SF

Lease Rate: \$ 2.25 SF/month [MG]

Lot Size: 1.23 Acres

Year Built: 1987

Building Size: 16,895 SF

Renovated: 2014

Zoning: Commercial

# **PROPERTY OVERVIEW**

Various sizes of 1st and 2nd floor office suites available for lease: 523 sf, 555 sf, and 678 sf are available.