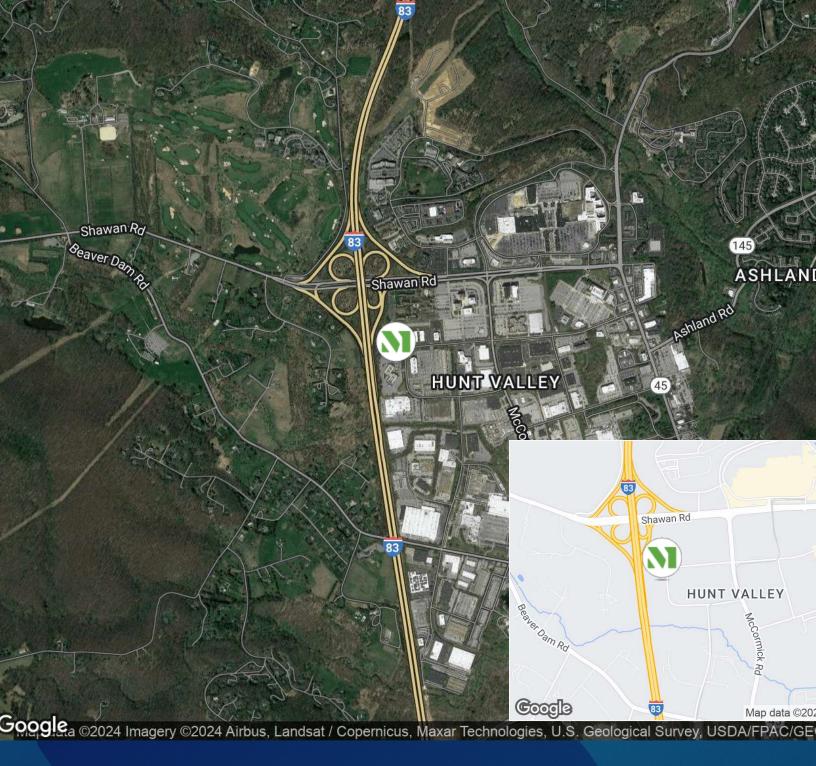

# **Building Information**

- Two single-story office buildings totaling 89,000 SF
- Quick access to I-83 and Shawan Road, minutes from I-695
- Located within the Hunt Valley Business Community, a 2.1 million SF mixed-use corporate park
- Light rail service within one block of property
- Comcast service available
- 9' and 10' finished ceiling heights
- Full-service deli in adjacent office building, Schilling Green
- Close proximity to Hunt Valley Towne Centre
- Individually controlled HVAC systems
- Sprinklered
- Parking ratio of 4/1000
- Baltimore County, ML-IM zoning: manufacturing, warehousing, wholesaling, office

- Light Rail Hunt Valley
- M&T Bank
- Marshalls
- McDonald's
- Nalley Fresh Hunt Valley
- Noodles and Company
- Outback Steakhouse
- Panera Bread
- Peet's Coffee
- Residence Inn
- Royal Farms

Schilling Square 2 215 Schilling Circle 1 - Story Office 44,933 SF