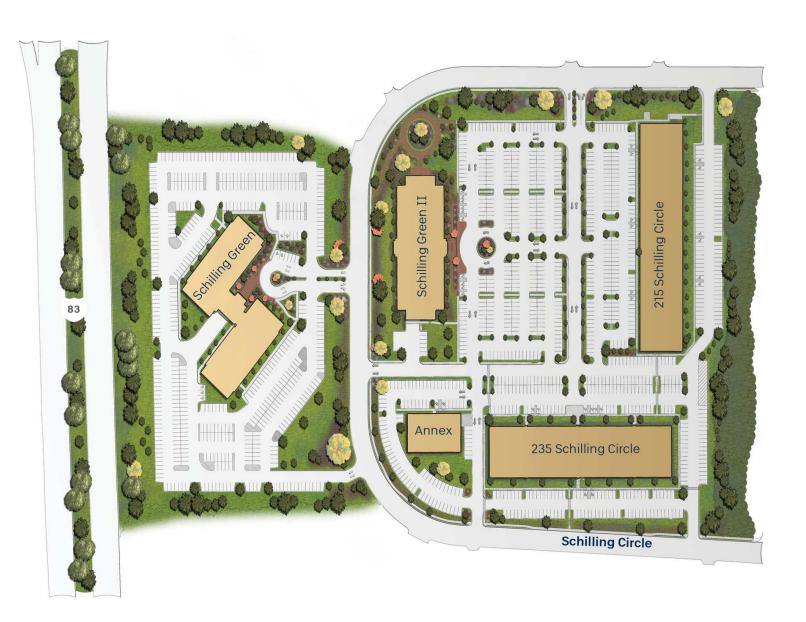

- Light Rail Hunt Valley
- M&T Bank
- Marshalls
- McDonald's
- Nalley Fresh Hunt Valley
- Noodles and Company
- Outback Steakhouse
- Panera Bread
- Peet's Coffee
- Residence Inn
- Royal Farms

Schilling Square 2 215 Schilling Circle 1 - Story Office 44,933 SF