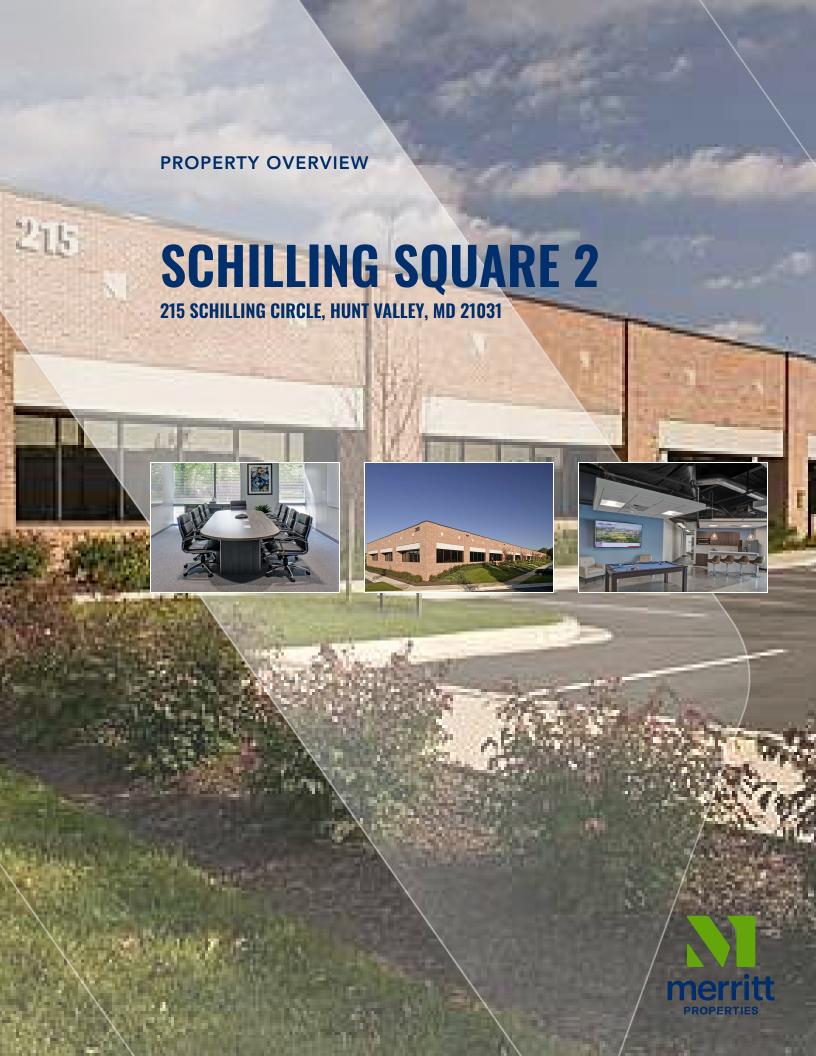

# **Building Information**

- Two single-story office buildings totaling 89,000 SF
- Quick access to I-83 and Shawan Road, minutes from I-695
- Located within the Hunt Valley Business Community, a 2.1 million SF mixed-use corporate park
- Light rail service within one block of property
- Comcast service available
- 9' and 10' finished ceiling heights
- Full-service deli in adjacent office building, Schilling Green
- Close proximity to Hunt Valley Towne Centre
- Individually controlled HVAC systems
- Sprinklered
- Parking ratio of 4/1000
- Baltimore County, ML-IM zoning: manufacturing, warehousing, wholesaling, office