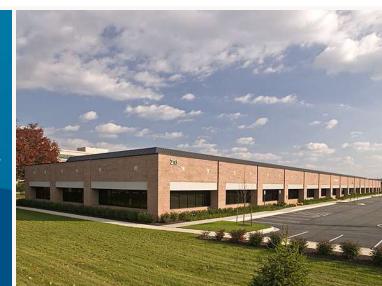

# **Building Information**

- Two single-story office buildings totaling 89,000 SF
- Quick access to I-83 and Shawan Road, minutes from I-695
- Located within the Hunt Valley Business Community, a 2.1 million SF mixed-use corporate park
- Light rail service within one block of property
- Comcast service available
- 9' and 10' finished ceiling heights
- Full-service deli in adjacent office building, Schilling Green
- Close proximity to Hunt Valley Towne Centre
- Individually controlled HVAC systems
- Sprinklered
- Parking ratio of 4/1000
- Baltimore County, ML-IM zoning: manufacturing, warehousing, wholesaling, office