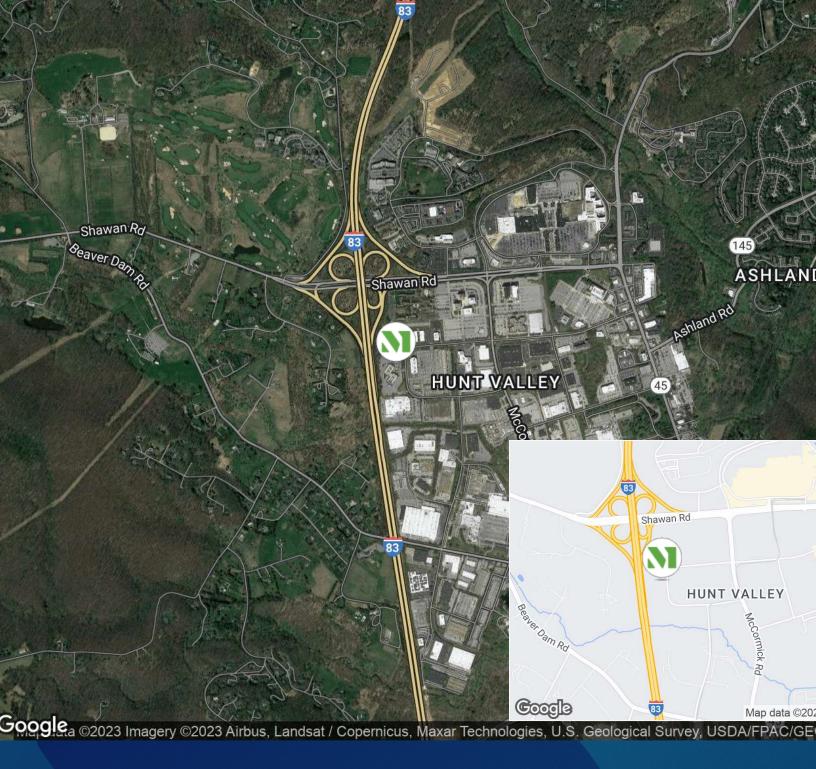

# **Building Information**

- Two single-story office buildings totaling 89,000 SF
- Quick access to I-83 and Shawan Road, minutes from I-695
- Nalley Fresh in adjacent office building, Schilling Green II
- Close proximity to Hunt Valley Towne Centre
- Located within the Hunt Valley Business Community, a 2.1 million SF mixed-use corporate park
- Light rail service within one block of property
- Comcast service available
- 9' and 10' finished ceiling heights
- Individually controlled HVAC systems
- Sprinklered
- Parking ratio of 4/1000
- Baltimore County, ML-IM zoning: manufacturing, warehousing, wholesaling, office

- Light Rail Hunt Valley
- M&T Bank
- Marshalls
- McDonald's
- Nalley Fresh Hunt Valley
- Noodles and Company
- Outback Steakhouse
- Panera Bread
- Peet's Coffee
- Residence Inn
- Royal Farms

Schilling Square 1 235 Schilling Circle 1 - Story Office 42,000 SF