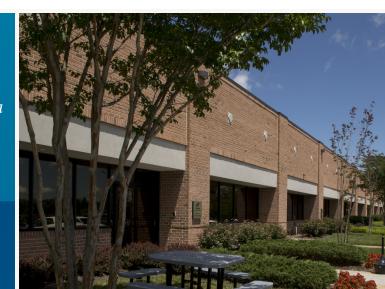

# **Building Information**

- Two single-story office buildings totaling 89,000 SF
- Quick access to I-83 and Shawan Road, minutes from I-695
- Nalley Fresh in adjacent office building, Schilling Green II
- Close proximity to Hunt Valley Towne Centre
- Located within the Hunt Valley Business Community, a 2.1 million SF mixed-use corporate park
- Light rail service within one block of property
- Comcast service available
- 9' and 10' finished ceiling heights
- Individually controlled HVAC systems
- Sprinklered
- Parking ratio of 4/1000
- Baltimore County, ML-IM zoning: manufacturing, warehousing, wholesaling, office