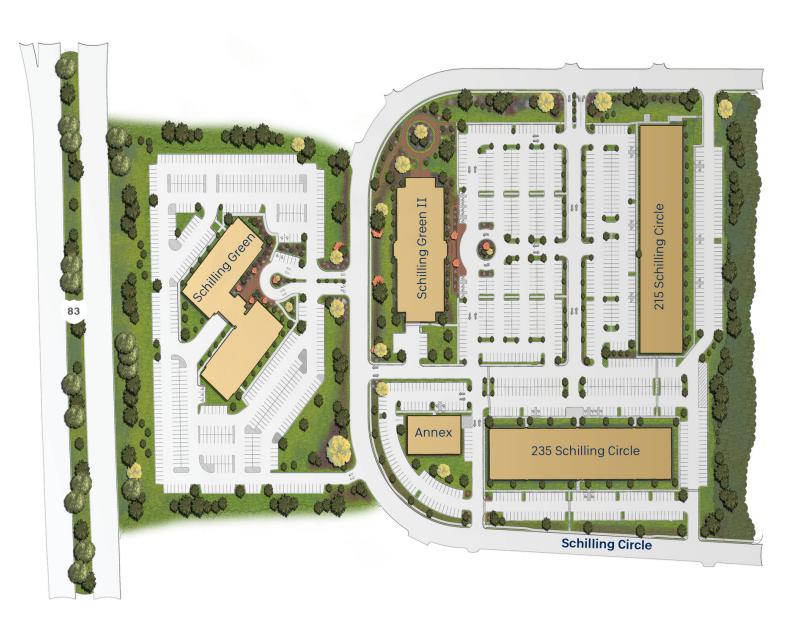

# **Building Information**

- Two single-story office buildings totaling 89,000 SF
- Quick access to I-83 and Shawan Road, minutes from I-695
- Nalley Fresh in adjacent office building, Schilling Green II
- Close proximity to Hunt Valley Towne Centre
- Located within the Hunt Valley Business Community, a 2.1 million SF mixed-use corporate park
- Light rail service within one block of property
- Comcast service available
- 9' and 10' finished ceiling heights
- Individually controlled HVAC systems
- Sprinklered
- Parking ratio of 4/1000
- Baltimore County, ML-IM zoning: manufacturing, warehousing, wholesaling, office

- Light Rail Hunt Valley
- M&T Bank
- Marshalls
- McDonald's
- Nalley Fresh Hunt Valley
- Noodles and Company
- Outback Steakhouse
- Panera Bread
- Peet's Coffee
- Residence Inn
- Royal Farms

Schilling Square 1 235 Schilling Circle 1 - Story Office 42,000 SF