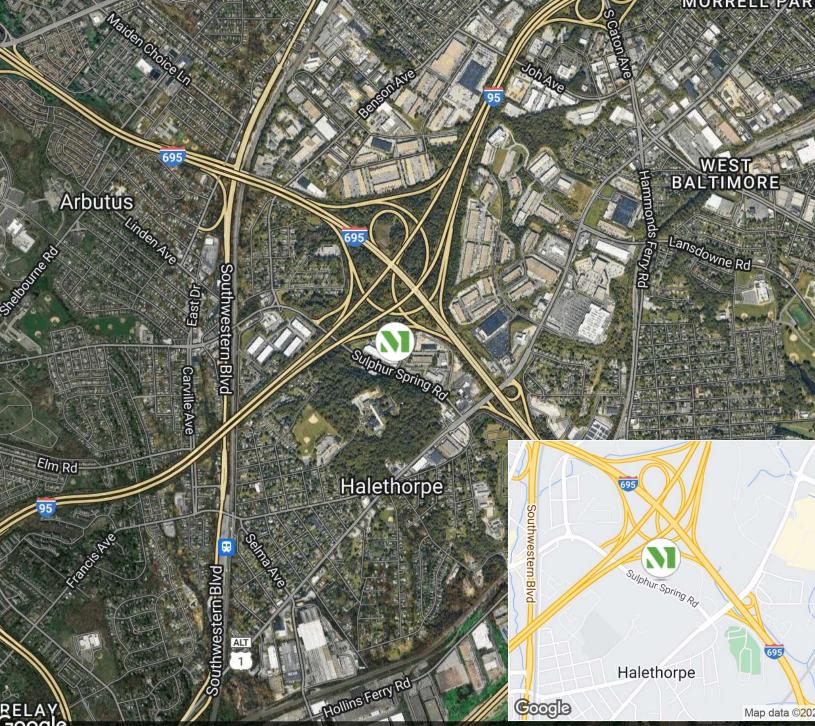

## **Building Information**

- Easy access via U.S. Route 1 and I-695
- Located in the Southwest Enterprise Zone
- 41,800 SF light industrial building
- One-story brick construction with steel trim
- 20' clear ceiling height
- Docks and drive-ins
- Comcast service available
- 120/208 volt, 3-phase, 4-wire service
- Gas heat/public utilities
- Sprinklered
- Baltimore County, ML zoning: light manufacturing, warehousing, distribution, office
- Bus stop at corner of Sulphur Spring Road and Old Georgetown Road