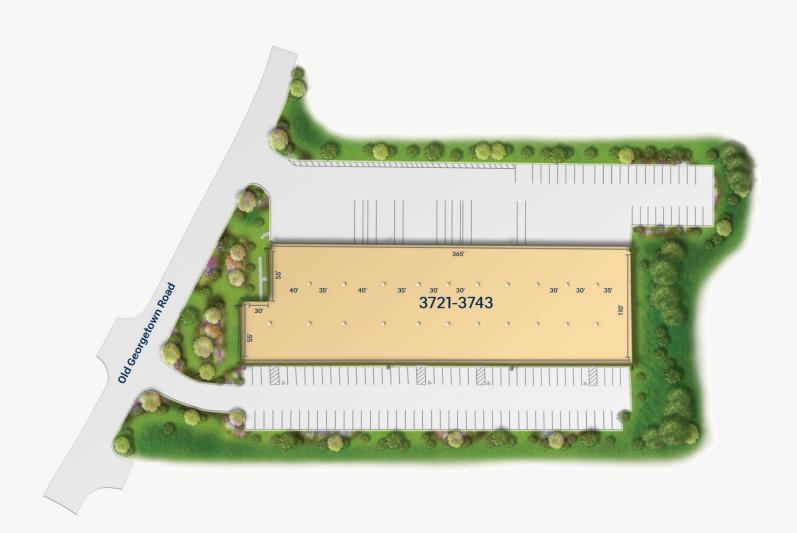

#### Site Plan

Sulphur Spring

3721-43 Old Georgetown Road

Light Industrial

41,800 SF

"As our company grew, Merritt coordinated a seamless transition from a small warehouse to a sophisticated production facility. This flexibility allowed us to serve our clients better and continue our growth. Thank you, Merritt!"