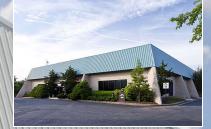

## **Building Information**

- Quick access to I-83, I-695 and the York Road corridor
- 50,600 SF light industrial building
- One-story block and brick construction with steel trim
- 20' clear ceiling height
- 12 docks
- Comcast service available
- 120/208, 3-phase, 4-wire service
- Gas heat/public utilities
- Sprinklered
- Baltimore County, ML-1M zoning: offices, high-tech, light manufacturing