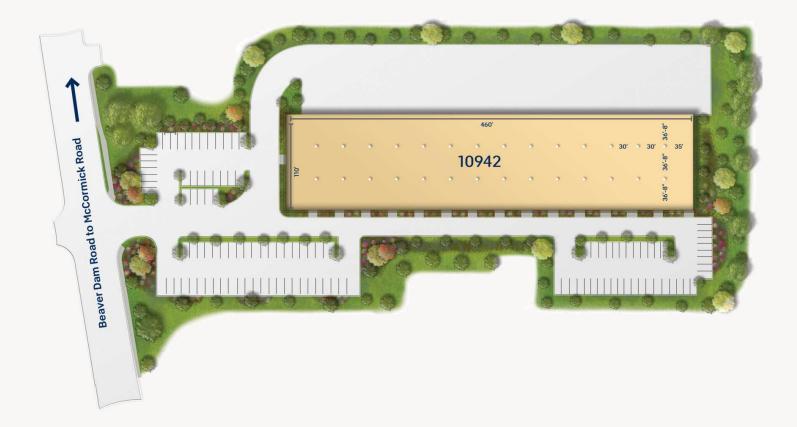

### Site Plan

#### Stoneridge

10942 Beaver Dam Road

Light Industrial

50,600 SF

"When we first came to the Maryland market, Merritt provided our CEO - on a handshake - a building for lease when no one else thought that we were worth it. We like the Merritt company, because they are people of their word."