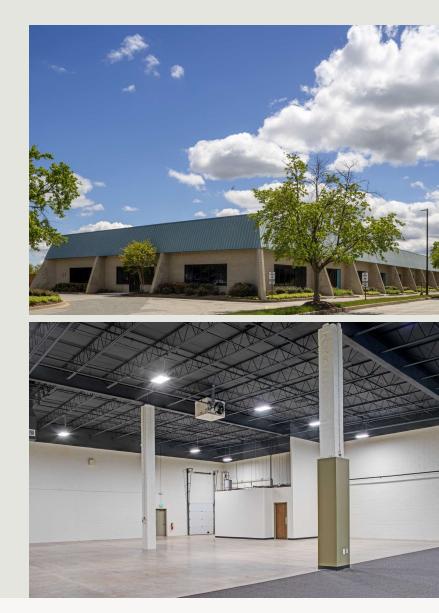

## **Building Information**

- Quick access to I-83, I-695 and the York Road corridor
- 50,600 SF light industrial building
- One-story block and brick construction with steel trim
- 20' clear ceiling height
- 12 docks
- Comcast service available
- 120/208, 3-phase, 4-wire service
- Gas heat/public utilities
- Sprinklered
- Baltimore County, ML-1M zoning: offices, high-tech, light manufacturing