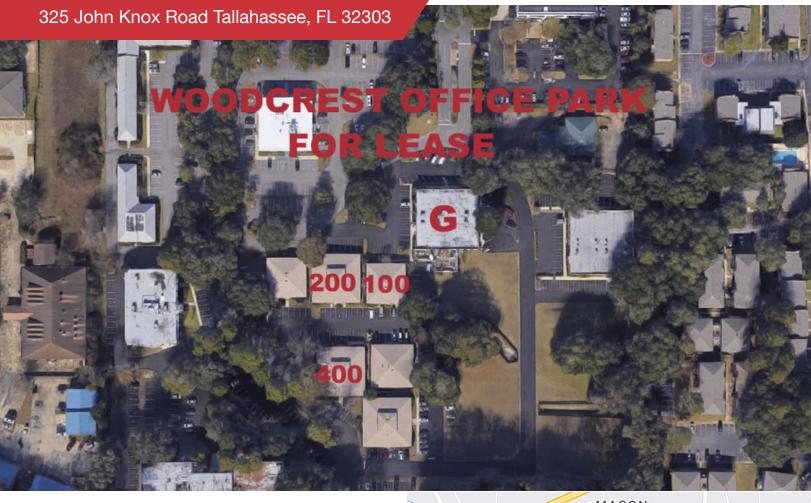

#### **FOR LEASE**

### Office | 265,000 SF

- Beautiful Campus Environment
- Conveniently Located Near Restaurants, Shopping
   & Recreation
- Access to I-10 & Downtown
- Generous Parking

#### Available Spaces

Spaces Lease Rate Size (SF)

No Warranty Or Representation, Express Or Implied, is Made As to The Accuracy Of The Information Contained Herein, And The Senne is Submitted Subject To Errors Francing, Or Withdrawal Wilhout Notice, And Of Any, Secial Listing Conditions Imposed By Our Principals No Warranties Or Rep. resentations Are Made As To The Condition of The Property Or Any Hazards Contained Therein Are Any To Be Implied.

# **FOR LEASE**

Building 200 Interior

Building 100

Building 200

Building G Interior

Building 400

Building G