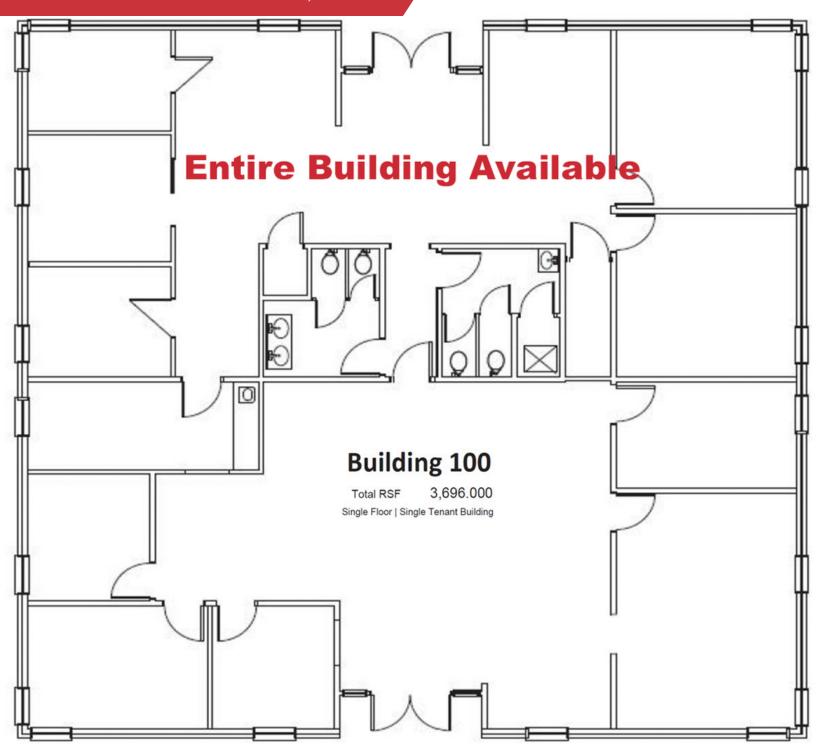

ASE**





### Office | 265,000 SF

- Beautiful Campus Environment
- Conveniently Located Near Restaurants, Shopping
   & Recreation
- Access to I-10 & Downtown
- Generous Parking

#### Available Spaces

Spaces Lease Rate Size (SF)







No Warranty Or Representation, Express Or Implied, is Made As to The Accuracy Of The Information Contained Herein, And The Senne is Submitted Subject To Errors Francing, Or Withdrawal Wilhout Notice, And Of Any, Secial Listing Conditions Imposed By Our Principals No Warranties Or Rep. resentations Are Made As To The Condition of The Property Or Any Hazards Contained Therein Are Any To Be Implied.



# **FOR LEASE**



Building 200 Interior



Building 100



Building 200



Building G Interior



Building 400



Building G

# **Building 100 Floor Plan**









## **Building 200 Floor Plan**

325 John Knox Road Tallahassee, FL 32303



#### **Building 200**

Total RSF 6,223.570
Multi Floor | Single Tenant Building

Upstairs small office/storage ~500SF





## **Building 400 Floor Plan**







# **Building G Floor Plans**