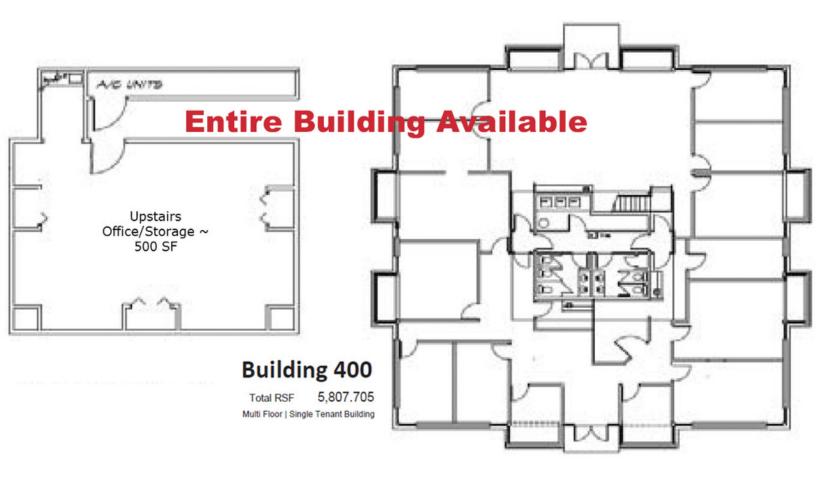

No Warranty Or Representation, Express Or Implied, is Made As to The Accuracy Of The Information Contained Herein, And The Senne is Submitted Subject To Errors Francing, Or Withdrawal Wilhout Notice, And Of Any, Secial Listing Conditions Imposed By Our Principals No Warranties Or Rep. resentations Are Made As To The Condition of The Property Or Any Hazards Contained Therein Are Any To Be Implied.



# **FOR LEASE**



Building 200 Interior



Building 100



Building 200



Building G Interior



Building 400



Building G

# **Building 100 Floor Plan**









## **Building 200 Floor Plan**

325 John Knox Road Tallahassee, FL 32303



#### **Building 200**

Total RSF 6,223.570
Multi Floor | Single Tenant Building

Upstairs small office/storage ~500SF





## **Building 400 Floor Plan**







# **Building G Floor Plans**