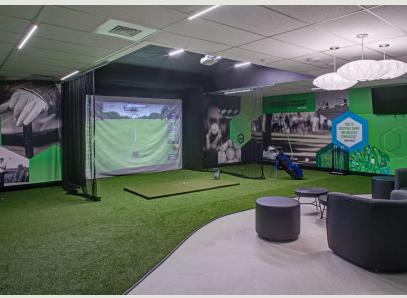

## **Building Information**

- One of Baltimore County's premier office buildings
- 162,173 SF Class A office building
- Easy access to I-83 and York Road with close proximity to the light rail system
- Full-service deli
- Full access to fitness center located in Timonium Two
- Community lounge with golf simulator coming soon
- Efficient floor plans (up to 29,000 SF) accommodating up to 18 corner offices per floor
- Impressive two-story marble lobby
- 9' clear ceiling height with premium parabolic light fixtures
- Card access security system
- Computer controlled HVAC system with variable air volume supply
- Four high-speed gear/traction elevators
- Ample parking ratio of 4.5/1000 SF
- On-site owner management provided by our partner Bavar Properties Group, LLC
- Comcast and FiOS service available