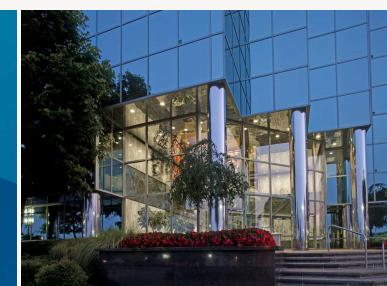

# **TIMONIUM ONE** 1966 GREENSPRING DRIVE, TIMONIUM, MD 21093

## **Building Information**

- One of Baltimore County's premier office buildings
- 162,173 SF Class A office building
- Easy access to I-83 and York Road with close proximity to the light rail system
- Full-service deli
- Full access to fitness center located in Timonium Two
- Community lounge with golf simulator coming soon
- Efficient floor plans (up to 29,000 SF) accommodating up to 18 corner offices per floor
- Impressive two-story marble lobby
- 9' clear ceiling height with premium parabolic light fixtures
- Card access security system
- Computer controlled HVAC system with variable air volume supply
- Four high-speed gear/traction elevators
- Ample parking ratio of 4.5/1000 SF
- On-site owner management provided by our partner Bavar Properties Group, LLC
- Comcast and FiOS service available