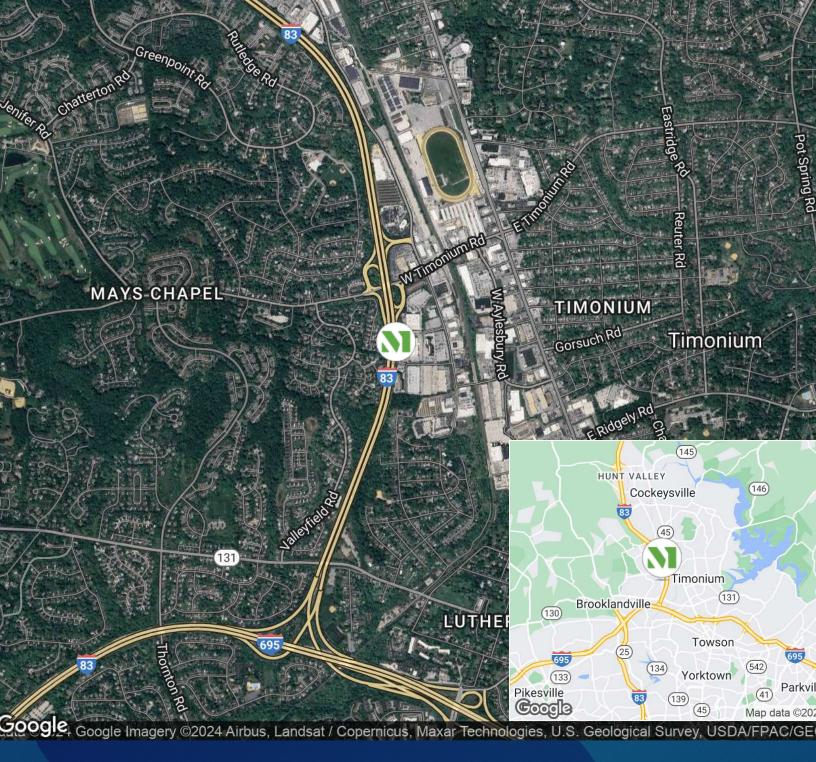

## **Building Information**

- One of Baltimore County's finest Class A office buildings
- 200,000 SF 7-story, Class A office building
- Visibility from I-83 with easy access to I-695 and York Road
- Full-service deli and full access to fitness center located within the building
- Community lounge with golf simulator in Timonium One, coming soon
- Efficient floor plans (up to 28,000 SF floor plans) accommodating up to 18 corner offices per floor
- 9' clear ceiling height with premium parabolic light fixtures
- Computerized state-of-the-art redundant HVAC system with variable air volume supply
- Five high-speed gear/traction elevators
- · Card access security system
- Ample parking ratio of 4/1000 SF with many spaces undercover
- On-site owner management provided by our partner Bavar Properties Group, LLC
- Comcast and FiOS service available
- Close proximity to the light rail system

Timonium Two 1954

1954 Greenspring Drive

7 - Story Office

"Merritt is a fantastic company, and I'm very fortunate to have partnered with them. They believed in my company, and I believed in them. It is a relationship that is going to keep growing."