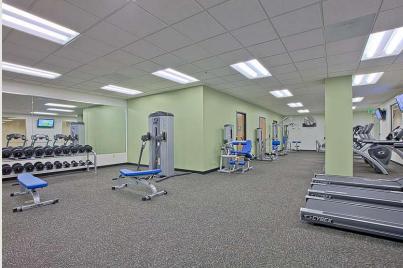

## **Building Information**

- One of Baltimore County's finest Class A office buildings
- 200,000 SF 7-story, Class A office building
- Visibility from I-83 with easy access to I-695 and York Road
- Full-service deli and full access to fitness center located within the building
- Community lounge with golf simulator in Timonium One, coming soon
- Efficient floor plans (up to 28,000 SF floor plans) accommodating up to 18 corner offices per floor
- 9' clear ceiling height with premium parabolic light fixtures
- Computerized state-of-the-art redundant HVAC system with variable air volume supply
- Five high-speed gear/traction elevators
- · Card access security system
- Ample parking ratio of 4/1000 SF with many spaces undercover
- On-site owner management provided by our partner Bavar Properties Group, LLC
- Comcast and FiOS service available
- Close proximity to the light rail system