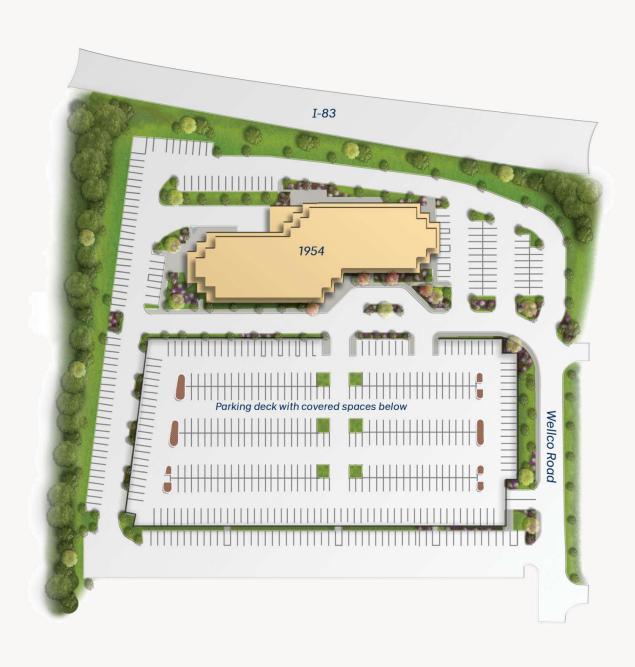

## **Building Information**

- One of Baltimore County's finest Class A office buildings
- 200,000 SF 7-story, Class A office building
- Visibility from I-83 with easy access to I-695 and York Road
- Full-service deli and full access to fitness center located within the building
- Community lounge with golf simulator in Timonium One, coming soon
- Efficient floor plans (up to 28,000 SF floor plans) accommodating up to 18 corner offices per floor
- 9' clear ceiling height with premium parabolic light fixtures
- Computerized state-of-the-art redundant HVAC system with variable air volume supply
- Five high-speed gear/traction elevators
- · Card access security system
- Ample parking ratio of 4/1000 SF with many spaces undercover
- On-site owner management provided by our partner Bavar Properties Group, LLC
- Comcast and FiOS service available
- Close proximity to the light rail system