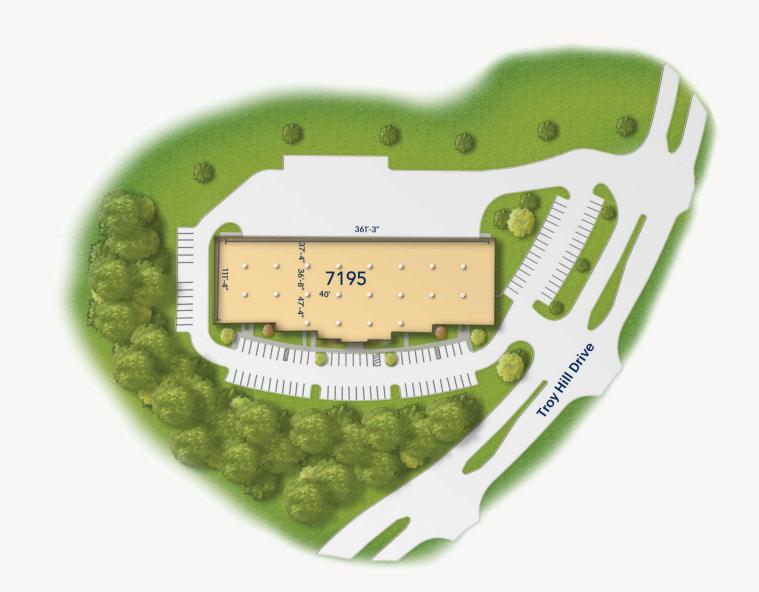

## **Building Information**

- 43,031 square-foot, single-story light industrial building built in 2001
- Located in Troy Hill Tech Center, a 100+ acre corporate campus just off I-95 in the northeast corner of the intersection of US Route 1 & MD Route 100
- Shell condition with build-outs available
- New roof
- Abundant free parking on site
- Ten minutes from BWI Airport
- Fiber optic telephone and data systems connections
- Separate exterior suite entry
- Exterior signage opportunity
- 18-foot ceilings in the warehouse
- Docks and drive-ins
- 480 volt/800 amps
- Located 10 miles from downtown Baltimore and 25 miles from downtown Washington, D.C.

#### Site Plan

Troy Hill Tech Center

7195 Troy Hill Drive

Light Industrial

43,274 SF

"Merritt has been like family to us. We came into this building almost 20 years ago, and Merritt has been there for us as our business needs have evolved. It has just been easy to want to remain here."