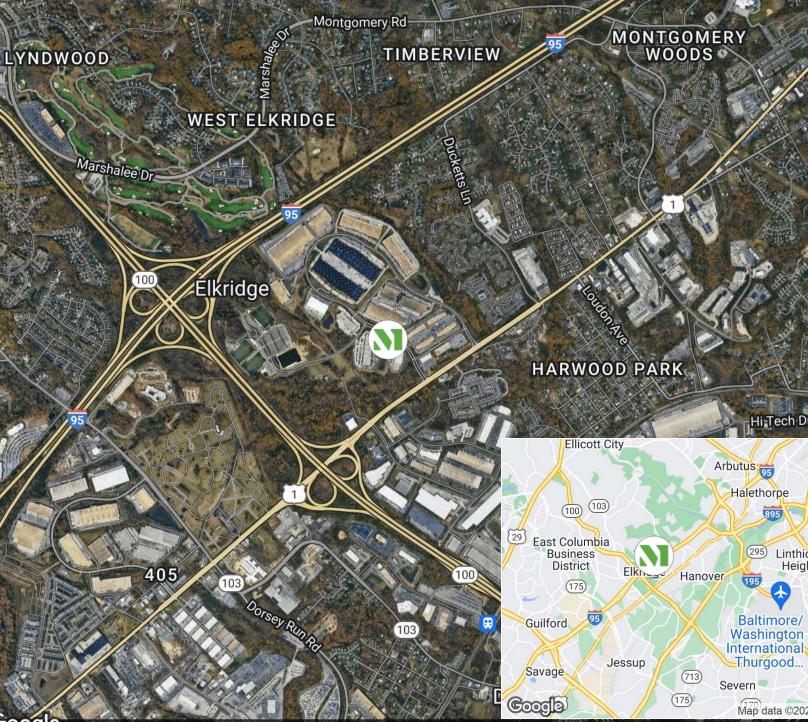

## **Building Information**

- 43,031 square-foot, single-story light industrial building built in 2001
- Located in Troy Hill Tech Center, a 100+ acre corporate campus just off I-95 in the northeast corner of the intersection of US Route 1 & MD Route 100
- Shell condition with build-outs available
- New roof
- Abundant free parking on site
- Ten minutes from BWI Airport
- Fiber optic telephone and data systems connections
- Separate exterior suite entry
- Exterior signage opportunity
- 18-foot ceilings in the warehouse
- Docks and drive-ins
- 480 volt/800 amps
- Located 10 miles from downtown Baltimore and 25 miles from downtown Washington, D.C.

**DR. TYRONE TABORN** CHAIRMAN & CEO CAREER COMMUNICATIONS GROUP

Google 2024 Commonwealth of Virginia, Landsat / Copernicus, Maxar Technologies, U.S. Geological Survey, USDA/FPAC/GE