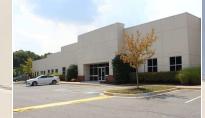

# **TROY HILL TECH CENTER** 7195 TROY HILL DRIVE, ELKRIDGE, MD 21075

## **Building Information**

- 43,031 square-foot, single-story light industrial building built in 2001
- Located in Troy Hill Tech Center, a 100+ acre corporate campus just off I-95 in the northeast corner of the intersection of US Route 1 & MD Route 100
- Shell condition with build-outs available
- New roof
- Abundant free parking on site
- Ten minutes from BWI Airport
- Fiber optic telephone and data systems connections
- Separate exterior suite entry
- Exterior signage opportunity
- 18-foot ceilings in the warehouse
- Docks and drive-ins
- 480 volt/800 amps
- Located 10 miles from downtown Baltimore and 25 miles from downtown Washington, D.C.