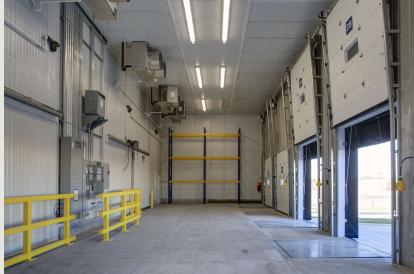

## **Building Information**

- 43,031 square-foot, single-story light industrial building built in 2001
- Located in Troy Hill Tech Center, a 100+ acre corporate campus just off I-95 in the northeast corner of the intersection of US Route 1 & MD Route 100
- Shell condition with build-outs available
- New roof
- Abundant free parking on site
- Ten minutes from BWI Airport
- Fiber optic telephone and data systems connections
- Separate exterior suite entry
- Exterior signage opportunity
- 18-foot ceilings in the warehouse
- Docks and drive-ins
- 480 volt/800 amps
- Located 10 miles from downtown Baltimore and 25 miles from downtown Washington, D.C.