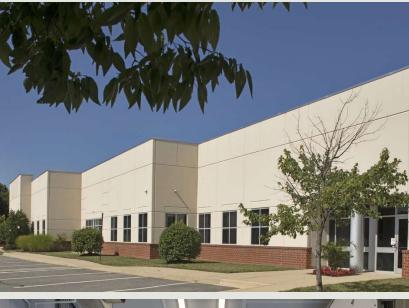

# **TROY HILL TECH CENTER** 7195 TROY HILL DRIVE, ELKRIDGE, MD 21075

## **Building Information**

- 43,031 square-foot, single-story light industrial building built in 2001
- Located in Troy Hill Tech Center, a 100+ acre corporate campus just off I-95 in the northeast corner of the intersection of US Route 1 & MD Route 100
- Shell condition with build-outs available
- New roof
- Abundant free parking on site
- Ten minutes from BWI Airport
- Fiber optic telephone and data systems connections
- Separate exterior suite entry
- Exterior signage opportunity
- 18-foot ceilings in the warehouse
- Docks and drive-ins
- 480 volt/800 amps
- Located 10 miles from downtown Baltimore and 25 miles from downtown Washington, D.C.