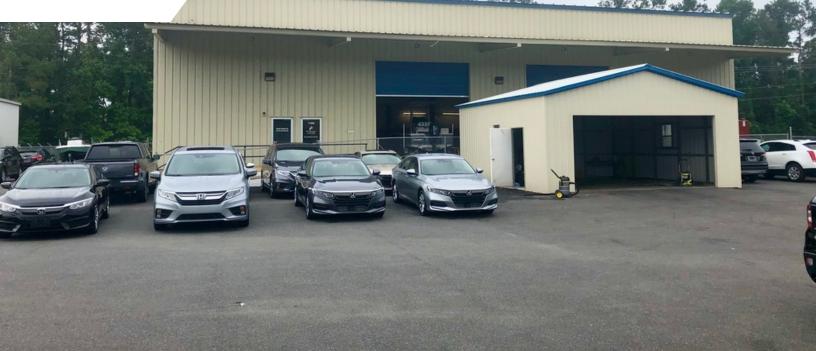

#### Industrial | 10,000 SF

- 100% Leased (3 years remaining w/ two 5 year renewals on current lease).
- Sale Includes Lot
- New Parking Pavement
- Fenced
- Considerable recent improvements to property.
- Located one block off Pensacola St. in TCC area.

#### FOR SALE 106 W. Century Park Tallahassee, FL 32301

Brian Proctor +1 850 599 5963 brian@talcor.com

No Waranty Or Hepresentation, Express Or Implied, Is Made As to The Accuracy Of The Information Contained Herein, And The Same Is Submitted Subject To Errors, Omissions, Change Of Price, Rental Or Other Conditions, Prior Sale, Lease Or Financing, Or Withdrawil Without Notice, And Of Any Special Listing Conditions Imposed By Our Principals No Warranties Or Rep- resentations Are Made As To The Condition Of The Property Or Any Hazards Contained Therein Are Any To Be Implied.