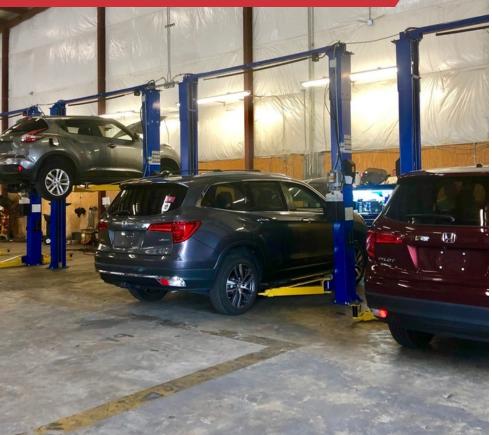

#### Industrial | 10,000 SF

- 100% Leased (3 years remaining w/ two 5 year renewals on current lease).
- Sale Includes Lot
- New Parking Pavement
- Fenced
- Considerable recent improvements to property.
- Located one block off Pensacola St. in TCC area.