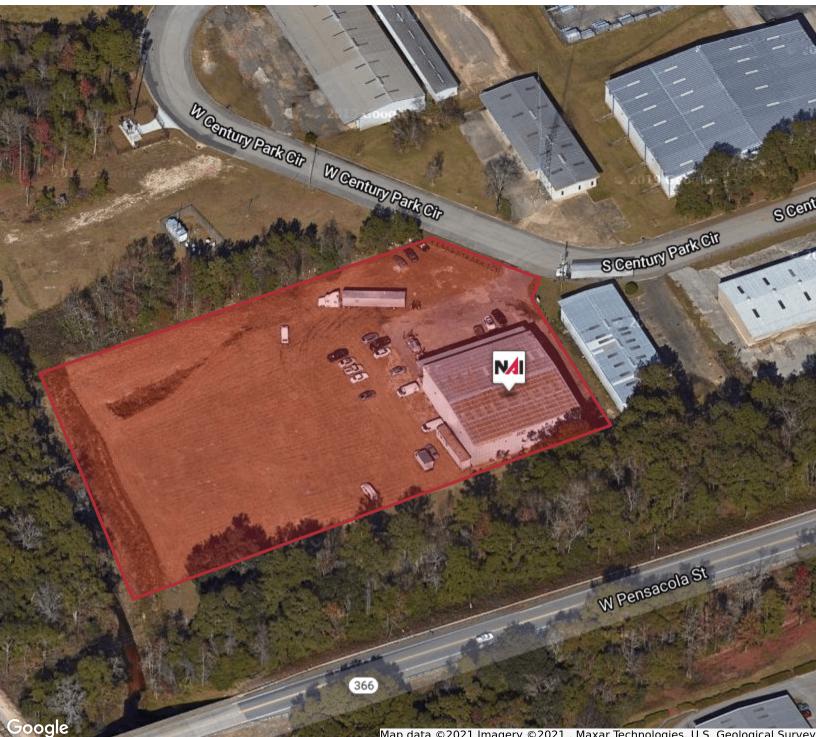

#### Industrial | 10,000 SF

- 100% Leased (3 years remaining w/ two 5 year renewals on current lease).
- Sale Includes Lot
- New Parking Pavement
- Fenced
- Considerable recent improvements to property.
- Located one block off Pensacola St. in TCC area.

#### FOR SALE 106 W. Century Park Tallahassee, FL 32301

Brian Proctor +1 850 599 5963 brian@talcor.com

No Waranty Or Hepresentation, Express Or Implied, Is Made As to The Accuracy Of The Information Contained Herein, And The Same Is Submitted Subject To Errors, Omissions, Change Of Price, Rental Or Other Conditions, Prior Sale, Lease Or Financing, Or Withdrawil Without Notice, And Of Any Special Listing Conditions Imposed By Our Principals No Warranties Or Rep- resentations Are Made As To The Condition Of The Property Or Any Hazards Contained Therein Are Any To Be Implied.

## FOR SALE

106 W. Century Park Tallahassee, FL 32301

Map data ©2021 Imagery ©2021 , Maxar Technologies, U.S. Geological Survey

Brian Proctor +1 850 599 5963 brian@talcor.com