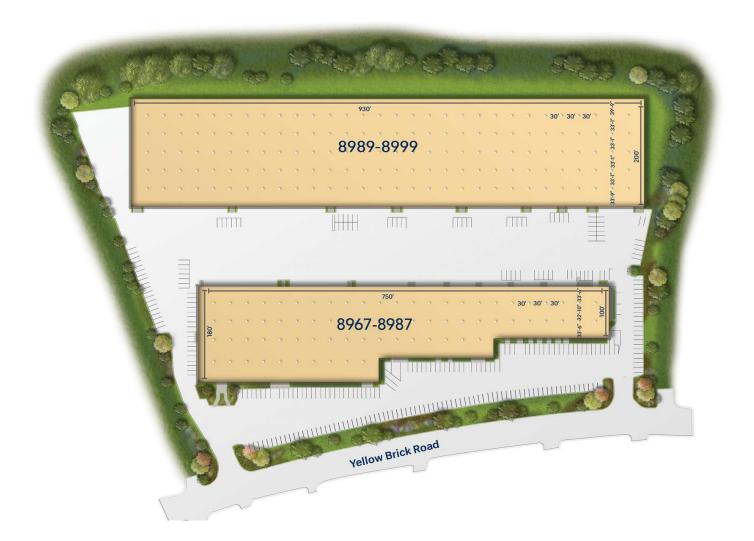

#### Site Plan

Yellow Brick Industrial Center Bulk

8989-99 Yellow Brick Road

"Merritt has been like family to us. We came into this building almost 20 years ago, and Merritt has been there for us as our business needs have evolved. It has just been easy to want to remain here."