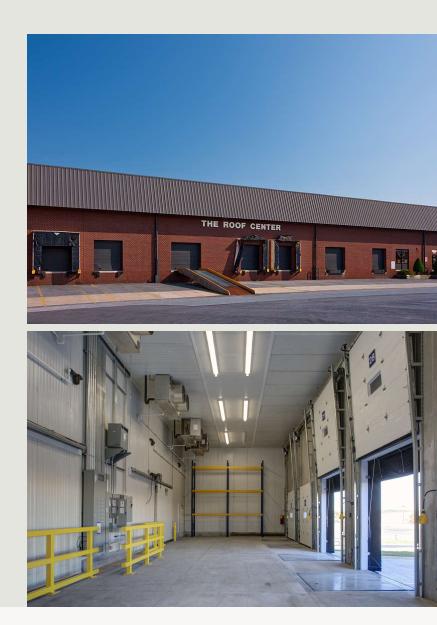

# YELLOW BRICK INDUSTRIAL CENTER BULK

8989-99 YELLOW BRICK ROAD, BALTIMORE, MD 21237

## **Building Information**

- Direct access to Route 40, I-695 and I-95
- One flex-warehouse and one bulk building totaling 294,750 SF
- One-story masonry construction with mezzanine areas
- 20'-24' clear ceiling heights
- Docks and drive-ins
- Comcast service available
- 120/208 volt, 3-phase, 4-wire service
- Gas heat/public utilities
- Sprinklered
- Baltimore County, ML-IM and ML-CSI zoning: manufacturing, warehousing, wholesaling, office
- Less than two miles from the Community College of Baltimore County and Franklin Square Hospital