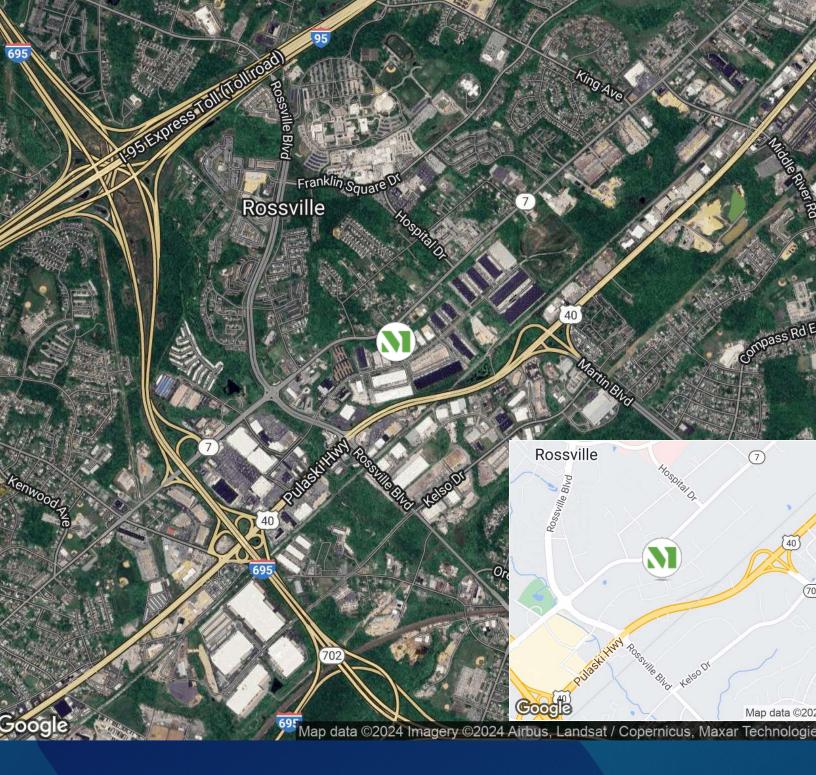

## **Building Information**

- Direct access to Route 40, I-695 and I-95
- One flex-warehouse and one bulk building totaling 294,750 SF
- One-story masonry construction with mezzanine areas
- 20'-24' clear ceiling heights
- Docks and drive-ins
- Comcast service available
- 120/208 volt, 3-phase, 4-wire service
- Gas heat/public utilities
- Sprinklered
- Baltimore County, ML-IM and ML-CSI zoning: manufacturing, warehousing, wholesaling, office
- Less than two miles from the Community College of Baltimore County and Franklin Square Hospital